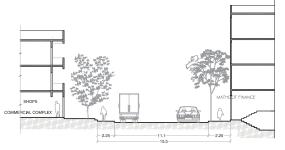

### · Street Sections

Arterial roads, secondary roads, junctions, intersections, stretch below metro station.