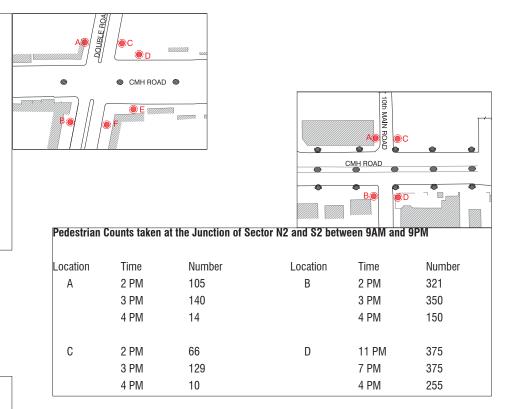

PM           | 301                   |                     | 7 PM         | 477    |
|            | 8 PM           | 147                   |                     | 8 PM         | 147    |
| С          | 1 PM           | 238                   | D                   | 2 PM         | 459    |
|            | 7 PM           | 214                   |                     | 7 PM         | 459    |
|            | 8 PM           | 104                   |                     | 9 PM         | 277    |
| E          | 11 AM          | 581                   | F                   | 1 PM         | 564    |
|            | 7 PM           | 630                   |                     | 3 PM         | 520    |
|            | 8 AM           | 358                   |                     | 8 PM         | 288    |









# PEDESTRIAN ORIGIN-DESTINATION (OD) SURVEYS



Graphic representation of Non-Residents Pedestrian Origin and Destination Surveys











Graphic representation of Residents Pedestrian Origin and Destination Surveys









**♂** EMBARQ°

## >> DATA COLLECTION AND STATUTORY DOCUMENTS REVIEW

URBAN FABRIC DATA - BUILDING HEIGHT, BUILDING USE, LAND OWNERSHIP













URBAN FABRIC DATA - ROAD HIERARCHY, ACTIVITIES AND GENERATORS, PARKING STANDS(AUTO, TAXI)

Activities and Generators





Road Hierarchy



## >> DATA COLLECTION AND STATUTORY DOCUMENTS REVIEW







## >> DATA COLLECTION AND STATUTORY DOCUMENTS REVIEW







SECTION - 11



## >> DATA COLLECTION AND STATUTORY DOCUMENTS REVIEW







URBAN FABRIC DATA - RESIDENTIAL TYPOLOGY





URBAN FABRIC DATA - RESIDENTIAL TY