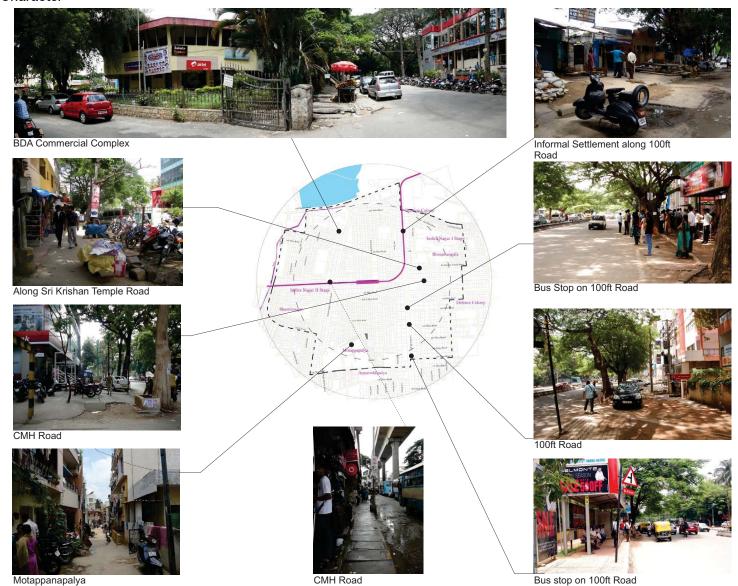

### Photo Documentation

Street character, built character, junctions, infrastructure, activities.