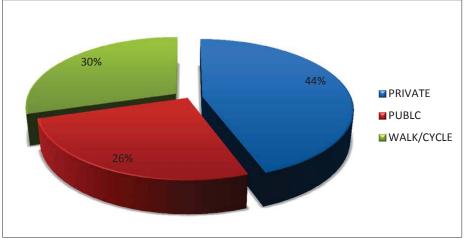

Census Data

Total population, gender breakup, number of households, employment ratio and literacy levels.

· Pedestrian Origin Destination Survey (OD)

Mobility networks, pedestrian experience rating, distances travelled, age /gender breakup, purpose of commute.

### Visitor Survey

Personal details, mode of daily commute, Origin - Destination, purpose of visit, perception of walking / cycling /public transport, daily trip frequency and mode of transport and parking requirement.

### Passer-by Survey

Personal details, mode of transport, purpose of visit, origin-destination, frequency of visit and perception of walking / cycling /public transport.