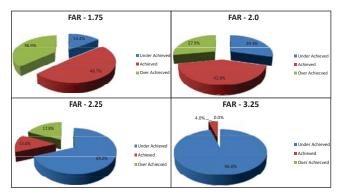

### INSTITUTIONAL

- · Administrative boundaries
- · Responsible agencies
- · Identification of statutory documents
- · Resident Welfare Associations and Civil Societies

#### **ECONOMIC**

- · Economic generators
- · Supply and Demand diagram
- · Nature of economy at the city level and within the precinct
- · Occupational Heritage, if any