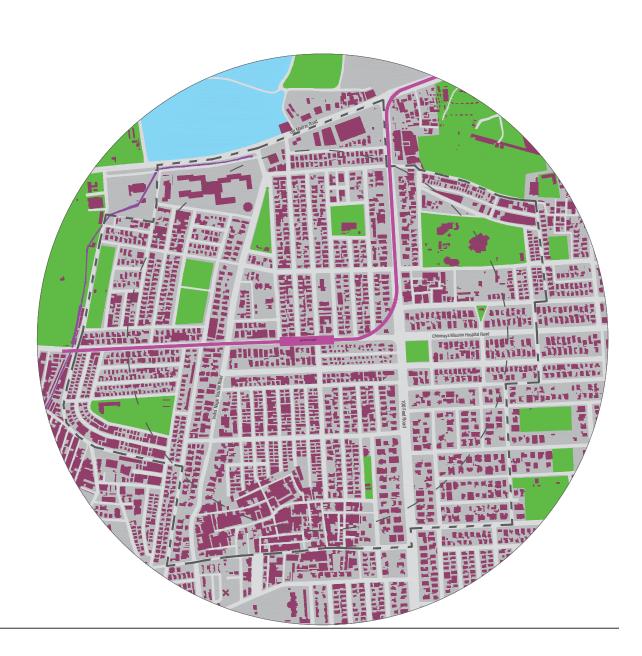

## >> PROJECT AREA: CMH ROAD METRO STATION PRECINCT

Consolidated Base Map of Project Area Source: Sky Group

The project area is located in the eastern part of the city, accessed by 3 major arterial roads namely CMH Road running East-West between the neighbourhood of Ulsoor and 80 feet road Indiranagar, 100 feet road running North-South between Old Madras Road and Airport Road and lastly Old Madras Road running East-West at the northern periphery of the precinct. The precinct also comprises a neighbourhood arterial road (Double Road) that runs North-South between Old Madras road and which eventually loops back to 100 feet road Indiranagar.