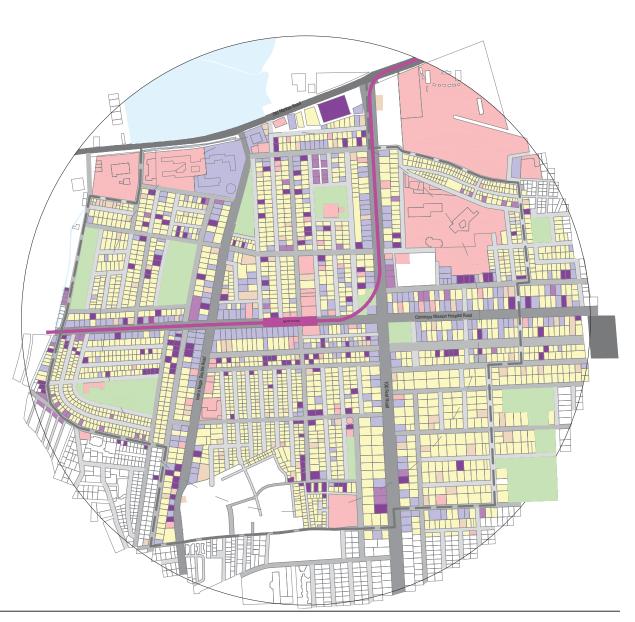

## >> PROJECT AREA: CMH ROAD METRO STATION PRECINCT

Consolidated Base Map of Project Area Source: Sky Group

The project area is located in the eastern part of the city, accessed by 3 major arterial roads namely CMH Road running East-West between the neighbourhood of Ulsoor and 80 feet road Indiranagar, 100 feet road running North-South between Old Madras Road and Airport Road and lastly Old Madras Road running East-West at the northern periphery of the precinct. The precinct also comprises a neighbourhood arterial road (Double Road) that runs North-South between Old Madras road and which eventually loops back to 100 feet road Indiranagar.

Satellite Image of Project Area Source: Sky Group

The project area has been divided into six sectors namely - N1, N2, N3, and S1, S2, S3, where 'N' denotes sectors North of CMH Road and 'S' denotes sectors South of CMH Road. The numbers associated with North and South prefix are a result of nomenclature of sectors from west to east.