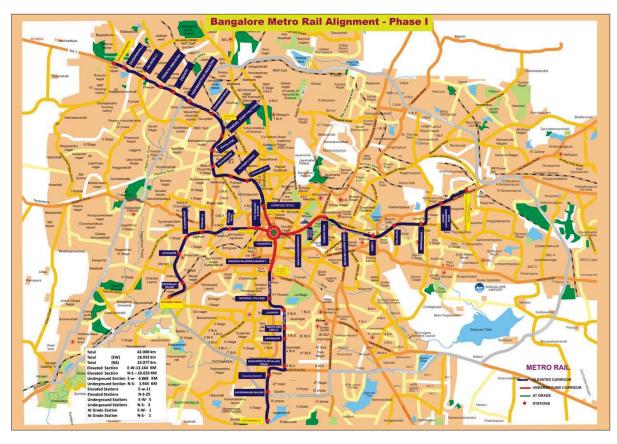

## >> PROJECT BRIEF

Map showing the Bangalore Metro Rail alignment

Source: Bangalore Metro Rail Website

The Bangalore Metro Rail Corporation (BMRC) the agency responsible for coordinating the planning, design and construction of the metro rail alignment has approached EMBARQ India to analyze accessibility along Reach-1 of the metro rail, running between Baiyappanahalli to MG Road (See Fig above). Implementation of the elevated parts of Phase-1 has been divided into four reaches;

Reach-1 (east): Baiyyappanahalli-M.G. Road Reach-2 (west): Mysore Road-Magadi Road

Reach-3 (north): Swastik-Peenya

Reach-3A (north): Yashwantpur to Penya Depot

Reach-3B (north): Peenya Village Station to Hessarghatta Cross Station

Reach-4 (south): K.R. Road-R.V. Road Reach-4A (south): R.V.Road to Puttenahalli Reach-1 of the metro alignment consists of 6 stations along a 6 kilometers stretch. EMBARQ India in the process of developing a template to study the accessibility to the Metro Stations chose Indiranagar as the station to be taken up as the pilot project. The objective of the accessibility project is to analyze the access to public transit nodes and how they are affected by several 'Urban Components' that make up the urban settlements/neighborhoods such as; Physical, Economic, Institutional and Intangible.