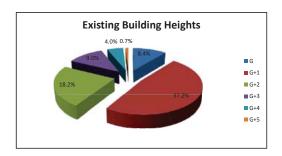

### TOWARDS A WALKABLE AND SUSTAINABLE BENGALURU

| CHAPTER 5 - DATA COLLECTION AND STATUTORY DOCUMENTS REVIEW                    | 57-98 |
|-------------------------------------------------------------------------------|-------|
| COMPREHENSIVE DEVELOPMENT PLAN AND REVISED MASTER PLAN - LAND USE             | 58    |
| COMPREHENSIVE DEVELOPMENT PLAN - EXISTING AND PROPOSED FLOOR AREA RATIO (FAR) | 59    |
| BMRC - DETAILED PROJECT REPORT. PHASE-1                                       | 60    |
| BMTC - BUS ROUTES AND DAILY TRIP DETAILS                                      | 60    |
| ADMINISTRATIVE BOUNDARIES OF CITY AGENCIES                                    | 61-62 |
| MAPPING INFORMATION                                                           |       |
| BUFFER AREA (750 M RADIUS FROM METRO STATION)                                 | 63    |
| CORE AREA (150 M RADIUS FROM METRO STATION)                                   | 64    |
| TOTAL STATION SURVEY                                                          | 65    |
| CENSUS DATA (1990, 2000)                                                      | 66    |
| RESIDENT'S SURVEY                                                             |       |
| QUESTIONNAIRE FORM                                                            | 67    |
| DATA COLLECTED                                                                | 68-70 |
| VISITOR'S SURVEY                                                              |       |
| QUESTIONNAIRE FORM                                                            | 71    |
| DATA COLLECTED                                                                | 72    |
| PASSERBY'S SURVEY                                                             |       |
| QUESTIONNAIRE FORM                                                            | 73    |
| DATA COLLECTED                                                                | 74    |
| PEDESTRIAN VOLUME COUNTS                                                      | 75    |
| PEDESTRIAN ORIGIN-DESTINATION (OD) SURVEYS                                    | 76    |
| URBAN FABRIC DATA                                                             |       |
| BUILDING HEIGHT, BUILDING USE, LAND OWNERSHIP                                 | 77    |
| ROAD HIERARCHY, ACTIVITIES AND GENERATORS, PARKING STANDS(AUTO, TAXI)         | 78    |
| EXISTING STREET SECTIONS                                                      | 79-84 |
| RESIDENTIAL TYPOLOGY                                                          | 85-87 |
| REAL ESTATE PRICE - 1990, 2000, 2010                                          | 88    |
| PHOTO DOCUMENTATION                                                           | 89-92 |
|                                                                               |       |