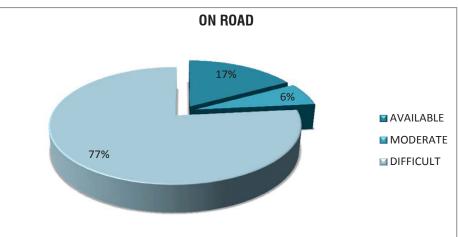

Census Data

Total population, gender breakup, number of households, employment ratio and literacy levels.

· Pedestrian Origin Destination Survey (OD)

Mobility networks, pedestrian experience rating, distances travelled, age /gender breakup, purpose of commute.

### Visitor Survey

Personal details, mode of daily commute, Origin - Destination, purpose of visit, perception of walking / cycling /public transport, daily trip frequency and mode of transport and parking requirement.

### Passer-by Survey

Personal details, mode of transport, purpose of visit, origin-destination, frequency of visit and perception of walking / cycling /public transport.