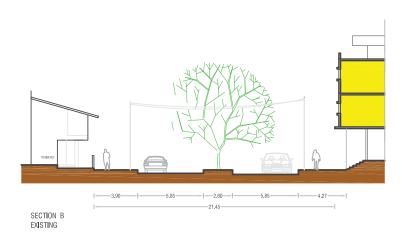

### · Street Sections

Arterial roads, secondary roads, junctions, intersections, stretch below metro station.