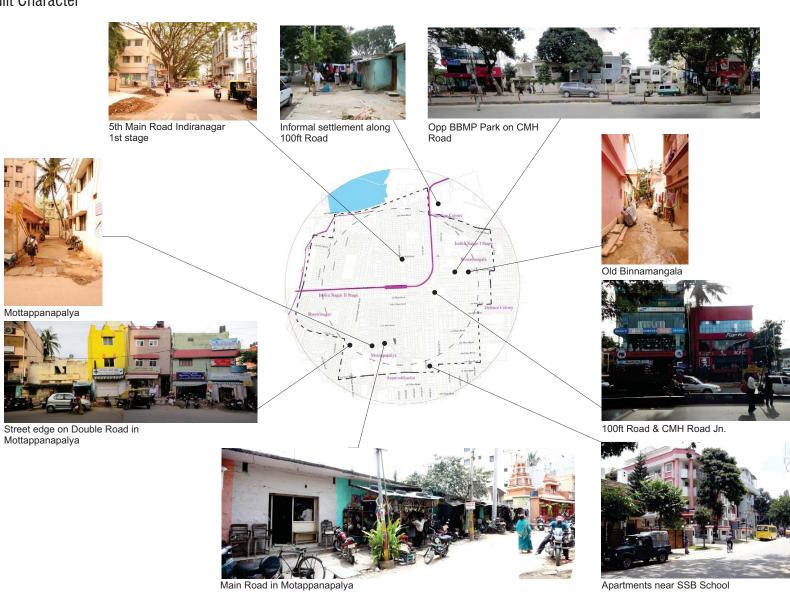

### Photo Documentation

Street character, built character, junctions, infrastructure, activities.