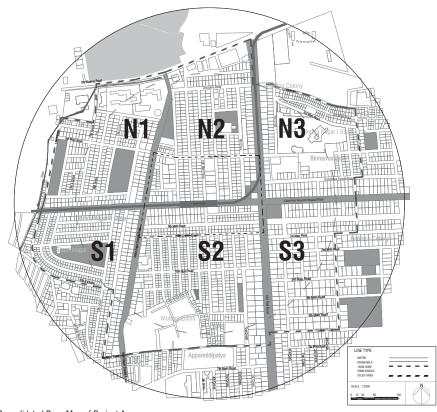

## >> PROJECT AREA: CMH ROAD METRO STATION PRECINCT

Consolidated Base Map of Project Area Source: Sky Group

The project area is located in the eastern part of the city, accessed by 3 major arterial roads namely CMH Road running East-West between the neighbourhood of Ulsoor and 80 feet road Indiranagar, 100 feet road running North-South between Old Madras Road and Airport Road and lastly Old Madras Road running East-West at the northern periphery of the precinct. The precinct also comprises a neighbourhood arterial road (Double Road) that runs North-South between Old Madras road and which eventually loops back to 100 feet road Indiranagar.