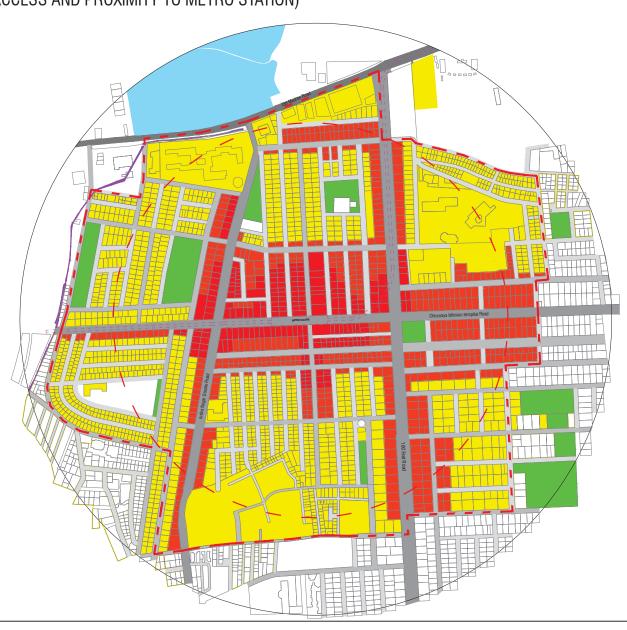

- · Identification of linkages between 'Urban Components'
- · Data collection for 'Urban Components' in the Core and Buffer
- Analysis on how each 'Urban Component' affect pedestrian networks in its present and current context
- Identifying urban transformation triggers such as, access and proximity to the stations, land costs, plot size, land ownership, current FAR achieved and the likelihood of change in land use.
- Analysis how each 'Urban Component' will likely get affected by the transformation process and in-turn affects the pedestrian networks and their accessibility.
- Propose 3 scenarios based on the implementation strategy wherein each scenario will be taken up
  at key milestones of the implementation of the metro corridor.
- · Presentation to stakeholders and community.