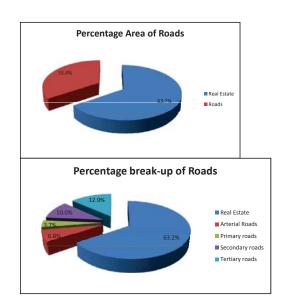

DATA ANALYSIS

## EXISTING ANALYSIS - LAND USE WITH GROUND FLOOR MIXED USE









**EMBARQ** 

## >> DATA ANALYSIS

## EXISTING ANALYSIS - LAND USE WITH FIRST FLOOR MIXED USE









## >> DATA ANALYSIS

## EXISTING ANALYSIS - FLOOR AREA RATIO (FAR) AS PROPOSED BY CDP 2015







# EMBARQ° India

## >> DATA ANALYSIS

## EXISTING ANALYSIS - FLOOR AREA RATIO (FAR) ACHIEVED PRESENTLY











## >> DATA ANALYSIS

## EXISTING ANALYSIS - BUILDING HEIGHTS AS PROPOSED BY CDP 2015









# EMBARQ° India

## >> DATA ANALYSIS

## EXISTING ANALYSIS - BUILDING HEIGHTS ACHIEVED PRESENTLY











## >> DATA ANALYSIS

## **EXISTING ANALYSIS - FIGURE GROUND**









**♂** EMBARQ°

### >> DATA ANALYSIS

## **EXISTING ANALYSIS - NATURAL FEATURES**









## EXISTING ANALYSIS - ROAD HIERARCHY









**EMBARQ** 

Chapter Four

#### >> DATA ANALYSIS

## **EXISTING ANALYSIS - LEGIBILITY**









## **EXISTING ANALYSIS - ACTIVITIES AND GENERATORS**







# EMBARQ India

#### >> DATA ANALYSIS

EXISTING ANALYSIS - SUPPLY AND DEMAND DIAGRAM AT THE CITY LEVEL







EXISTING ANALYSIS - SUPPLY AND DEMAND DIAGRAM AT THE







#### **EXISTING ANALYSIS - STREET RATING**



## Begins at the Old Madras Road and ends at the CMH Road of Indiranagar.

Locality: High- Middle Income residential Area

Traffic: Neighbourhood Level Traffic and some thorough fare as well. Carries traffic during the peak hours

Road Condition: Condition of road is fair.

Footpath:

4/5 **Path Provision**: Footpath is there for most of the road;

3/5 Adequate width: is there in most of the way except in some place