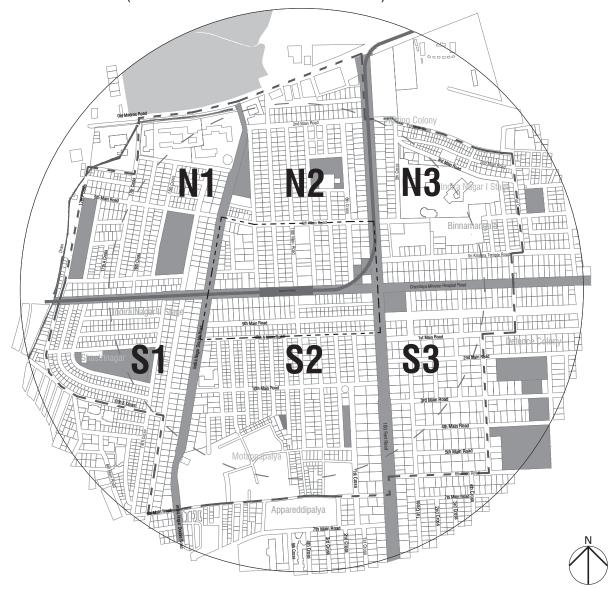

· Administrative boundaries

BBMP, BMRC, BMTC, BESCOM, BWSSB, Post Office, Law enforcement, RWAs.

Mapping Information

Buffer (750 meters)

Core Area (150 meters)

Total Station Survey (TSS)

Right of way, existing Metro alignment, location of Piers, Infrastructure (water, sewer, electricity), traffic lights, topography, pavement widths, location of trees, signboards.