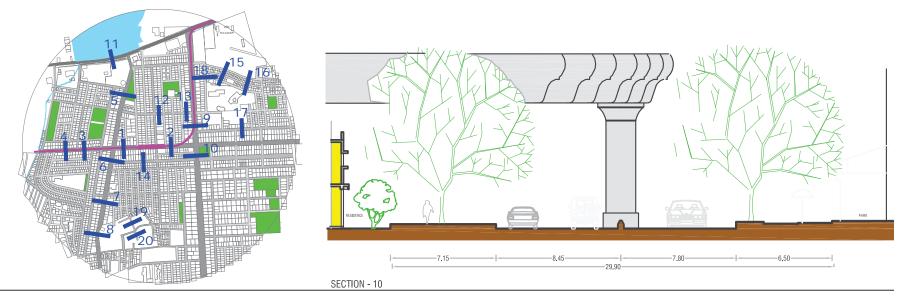

### · Street Sections

Arterial roads, secondary roads, junctions, intersections, stretch below metro station.