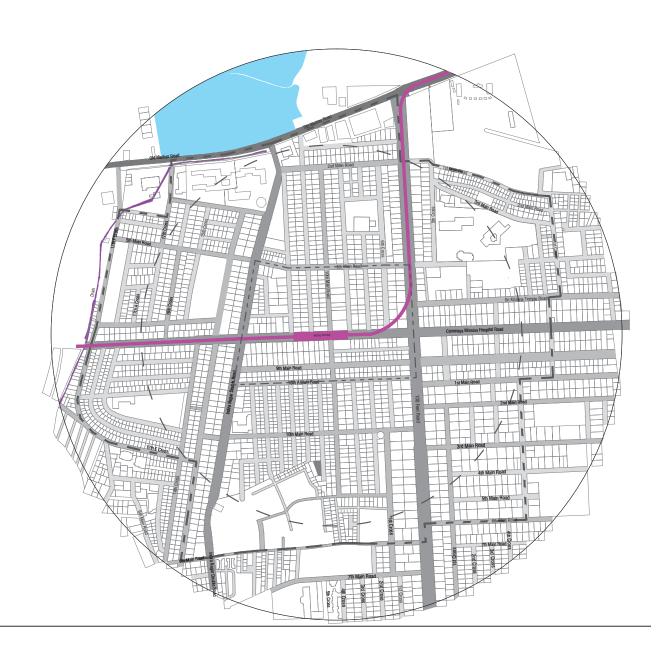

### **PHYSICAL**

- 1. LAND USE
- Interpreting land use as defined by pedestrian mobility
- 2. URBAN FABRIC
- · Floor Area Ratio (FAR)
- Land Ownership
- · Building height
- Building use
- Setbacks
- · Ground coverage or built vs. open plan
- Open spaces
- · Infrastructure (water supply, electricity, storm and sewer)
- · Natural features and environment
- Green cover
- · Legibility of the place

#### **ECONOMIC**

- · Economic generators
- · Supply and Demand diagram
- · Nature of economy at the city level and within the precinct
- · Occupational Heritage, if any