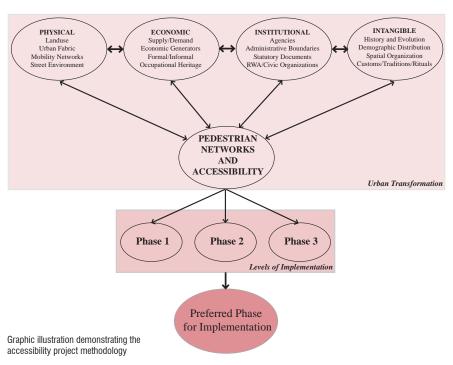

The methodology comprises the following stages:

- Identifying a site that provides the complexities that exist in present-day urban neighborhoods and hence provide an opportunity to address current state of affairs and the solutions to overcome some of the critical issues at stake.
- Identifying a Core area (approx a city block in depth and width) within the selected neighborhood
  that houses the transit hub and a larger Buffer area (approx 500 meters from the transit hub) that
  acts as a feeder to the Core area (a 500 Meter radius is an internationally accepted reasonable distance for walking and bicycling).
- Identification of 'Urban Components' that affect pedestrian networks/accessibility to the Core and Buffer

- · Identification of linkages between 'Urban Components'
- · Data collection for 'Urban Components' in the Core and Buffer
- Analysis on how each 'Urban Component' affect pedestrian networks in its present and current context
- Identifying urban transformation triggers such as, access and proximity to the stations, land costs, plot size, land ownership, current FAR achieved and the likelihood of change in land use.
- Analysis how each 'Urban Component' will likely get affected by the transformation process and in-turn affects the pedestrian networks and their accessibility.
- Propose 3 scenarios based on the implementation strategy wherein each scenario will be taken up
  at key milestones of the implementation of the metro corridor.
- · Presentation to stakeholders and community.

## >> METHODOLOGY

The structure of the project shown below is a product of the methodology mentioned earlier. It gives a detailed stepby-step description of the implementation of the methodology. The structure also identifies 3 tiers of the project impact namely city, neighborhood and street / plots. Each urban component identified in the methodology is analyzed at all three levels and their inter-connections and impact on the urban fabric.