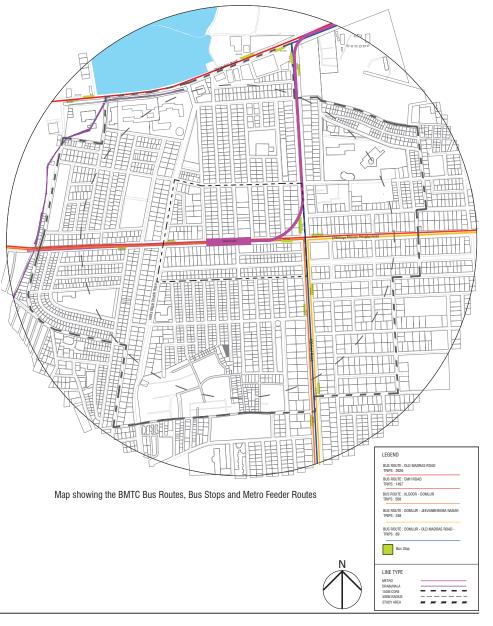

### BMRC DPR:

Projected commuter volumes at the station during peak hour, section load at peak hour and daily loads.

Bangalore Metropolitan Transport Corporation (BMTC)

Route alignment, bus stops, depot locations, frequency of buses and metro feeder bus services.