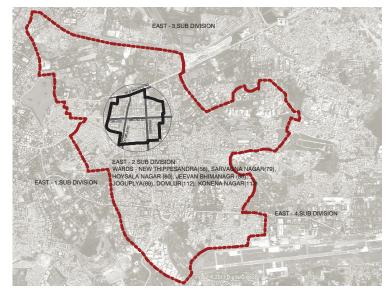

## >> HISTORY AND EVOLUTION OF PROJECT AREA PRECINCT

Map of Bangalore in 1895 with project area highlighted Source: Census of India

Map of Bangalore in 1941 with project area highlighted Source: Census of India

Map of Bangalore in 1971 with project area highlighted Source: Census of India

Map of Bangalore in 1981 with project area highlighted Source: Census of India

The history of Indiranagar dates back to 1954 when the City Improvement Trust Board of Bangalore (CITB) laid out the neighbourhood and allocated nearly 40 percent of the land for economically weaker sections.