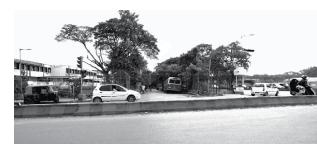

## >> PROJECT AREA: CMH ROAD METRO STATION PRECINCT

Consolidated Base Map of Project Area Source: Sky Group

The project area is located in the eastern part of the city, accessed by 3 major arterial roads namely CMH Road running East-West between the neighbourhood of Ulsoor and 80 feet road Indiranagar, 100 feet road running North-South between Old Madras Road and Airport Road and lastly Old Madras Road running East-West at the northern periphery of the precinct. The precinct also comprises a neighbourhood arterial road (Double Road) that runs North-South between Old Madras road and which eventually loops back to 100 feet road Indiranagar.