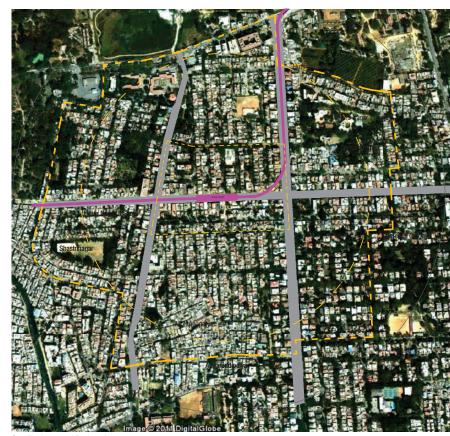

## >> PROJECT AREA: CMH ROAD METRO STATION PRECINCT

Consolidated Base Map of Project Area Source: Sky Group

The project area is located in the eastern part of the city, accessed by 3 major arterial roads namely CMH Road running East-West between the neighbourhood of Ulsoor and 80 feet road Indiranagar, 100 feet road running North-South between Old Madras Road and Airport Road and lastly Old Madras Road running East-West at the northern periphery of the precinct. The precinct also comprises a neighbourhood arterial road (Double Road) that runs North-South between Old Madras road and which eventually loops back to 100 feet road Indiranagar.