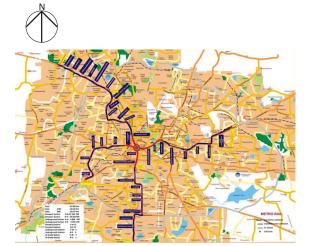

## >>> BANGALORE METRO RAIL CORPORATION - CONTEXT AND BACKGROUND

Map showing the location of Karnataka State in India Source: Survey of India

Map showing the alignment of Bangalore Metro Rail (all phases/reaches) Source: Bangalore Metro Rail Website