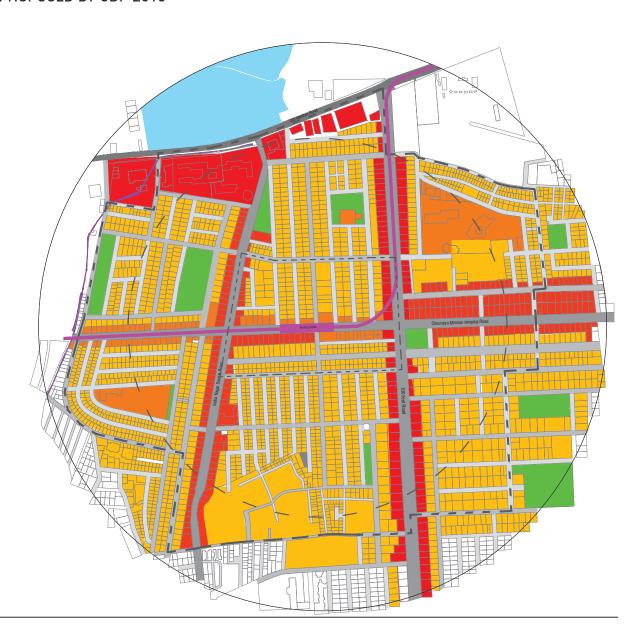

### TOWARDS A WALKABLE AND SUSTAINABLE BENGALURU

| CHAPTER 5 - DATA COLLECTION AND STATUTORY DOCUMENTS REVIEW                    | 57-98 |
|-------------------------------------------------------------------------------|-------|
| COMPREHENSIVE DEVELOPMENT PLAN AND REVISED MASTER PLAN - LAND USE             | 58    |
| COMPREHENSIVE DEVELOPMENT PLAN - EXISTING AND PROPOSED FLOOR AREA RATIO (FAR) | 59    |
| BMRC - DETAILED PROJECT REPORT. PHASE-1                                       | 60    |
| BMTC - BUS ROUTES AND DAILY TRIP DETAILS                                      | 60    |
| ADMINISTRATIVE BOUNDARIES OF CITY AGENCIES                                    | 61-62 |
| MAPPING INFORMATION                                                           |       |
| BUFFER AREA (750 M RADIUS FROM METRO STATION)                                 | 63    |
| CORE AREA (150 M RADIUS FROM METRO STATION)                                   | 64    |
| TOTAL STATION SURVEY                                                          | 65    |
| CENSUS DATA (1990, 2000)                                                      | 66    |
| RESIDENT'S SURVEY                                                             |       |
| QUESTIONNAIRE FORM                                                            | 67    |
| DATA COLLECTED                                                                | 68-70 |
| VISITOR'S SURVEY                                                              |       |
| QUESTIONNAIRE FORM                                                            | 71    |
| DATA COLLECTED                                                                | 72    |
| PASSERBY'S SURVEY                                                             |       |
| QUESTIONNAIRE FORM                                                            | 73    |
| DATA COLLECTED                                                                | 74    |
| PEDESTRIAN VOLUME COUNTS                                                      | 75    |
| PEDESTRIAN ORIGIN-DESTINATION (OD) SURVEYS                                    | 76    |
| URBAN FABRIC DATA                                                             |       |
| BUILDING HEIGHT, BUILDING USE, LAND OWNERSHIP                                 | 77    |
| ROAD HIERARCHY, ACTIVITIES AND GENERATORS, PARKING STANDS(AUTO, TAXI)         | 78    |
| EXISTING STREET SECTIONS                                                      | 79-84 |
| RESIDENTIAL TYPOLOGY                                                          | 85-87 |
| REAL ESTATE PRICE - 1990, 2000, 2010                                          | 88    |
| PHOTO DOCUMENTATION                                                           | 89-92 |
|                                                                               |       |