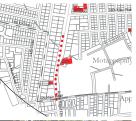

## >> PROJECT AREA: CMH ROAD METRO STATION PRECINCT

Consolidated Base Map of Project Area Source: Sky Group

The project area is located in the eastern part of the city, accessed by 3 major arterial roads namely CMH Road running East-West between the neighbourhood of Ulsoor and 80 feet road Indiranagar, 100 feet road running North-South between Old Madras Road and Airport Road and lastly Old Madras Road running East-West at the northern periphery of the precinct. The precinct also comprises a neighbourhood arterial road (Double Road) that runs North-South between Old Madras road and which eventually loops back to 100 feet road Indiranagar.