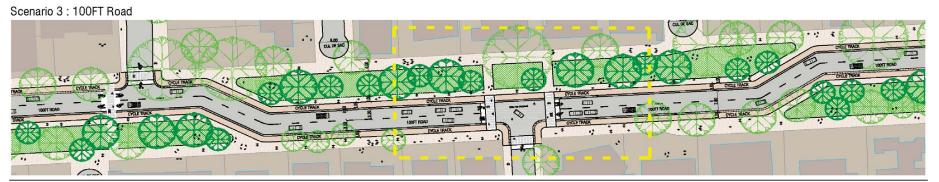

eeder Bus System (Existing Proposal Route)

# **EMBARQ**

## >> PROPOSALS

## PROPOSED SECTIONS @ CMH ROAD









PICKUP FOR M.V.

MEDIAN

TWO LAKES
FOR M.V.

-6.50 -1 -4.65 -1

SECTION A PHASE - 1

3.15 - 1.50 | - 6.50



## >> PROPOSALS

## PROPOSED SECTIONS @ INDIRANAGAR DOUBLE ROAD









**EMBARQ** 

## >> PROPOSALS

## PROPOSED SECTIONS @ INDIRANAGAR 100 FEET ROAD









## >> PROPOSALS

## PROPOSED SECTIONS @ INDIRANAGAR 100 FEET ROAD





**TEMBARQ** 

## >> PROPOSALS

## PROPOSED SECTIONS @ 9M PEDESTRIAN PRIORITY ROAD













## >> PROPOSALS

## SNAP SHOTS OF CMH ROAD STRETCH BETWEEN DOUBLE ROAD AND 100 FEET ROAD INDIRANAGAR





Snap Shot 1 Snap Shot 2





Snap Shot 3





## >>> PROPOSALS

## PHASE THREE - PLAN OF INDIRANAGAR 100 FEET ROAD



Scenario 3: 100FT Road





## >> PROPOSALS

## PHASE THREE - SNAP SHOTS OF INDIRANAGAR 100 FEET ROAD





Snap Shot 1





Snap Shot 3









## >> DATA ANALYSIS

### STRUCTURE TO DATA ANALYSIS

The analysis of the data collected from primary and secondary sources has broadly been divided into four categories namely - Physical, Institutional, Economic and Intangible.

The analysis methodology comprises two stages. The first stage of the analysis interprets the data collected and understands the inter-relationships between urban components in the 'existing context'. Once the existing context is understood the analysis then identifies the nature of relationship between urban components in the context of pedestrian networks / accessibility in an urban fabric.

The second stage of the analysis which is known as th