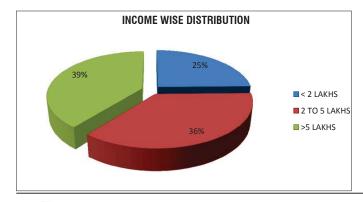

### Resident Survey

Personal details, Household details, Employment details, perception of walking / cycling / public transport, daily trip frequency and mode of transport, parking requirement, parking permit control.

### Visitor Survey

Personal details, mode of daily commute, Origin - Destination, purpose of visit, perception of walking / cycling /public transport, daily trip frequency and mode of transport and parking requirement.

### Passer-by Survey

Personal details, mode of transport, purpose of visit, origin-destination, frequency of visit and perception of walking / cycling /public transport.