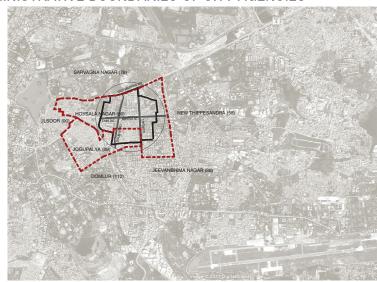

## >> HISTORY AND EVOLUTION OF PROJECT AREA PRECINCT

Map of Bangalore in 1895 with project area highlighted Source: Census of India

Map of Bangalore in 1941 with project area highlighted Source: Census of India

Map of Bangalore in 1971 with project area highlighted Source: Census of India

Map of Bangalore in 1981 with project area highlighted Source: Census of India

The history of Indiranagar dates back to 1954 when the City Improvement Trust Board of Bangalore (CITB) laid out the neighbourhood and allocated nearly 40 percent of the land for economically weaker sections.