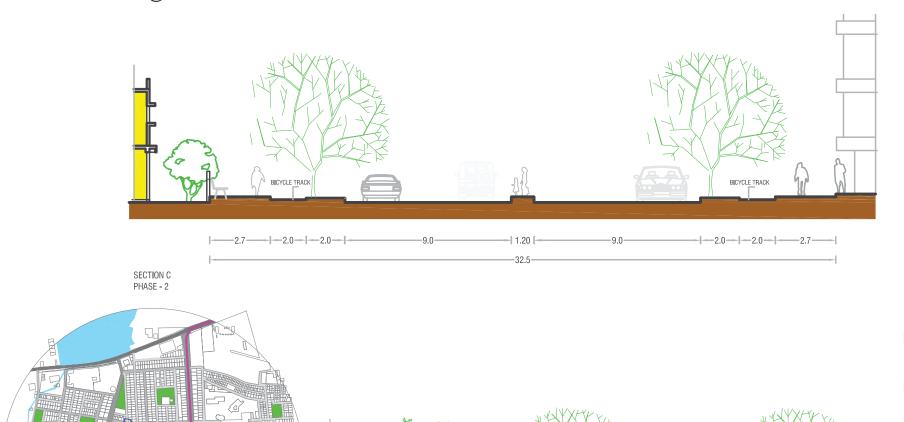

### · Street Sections

Arterial roads, secondary roads, junctions, intersections, stretch below metro station.