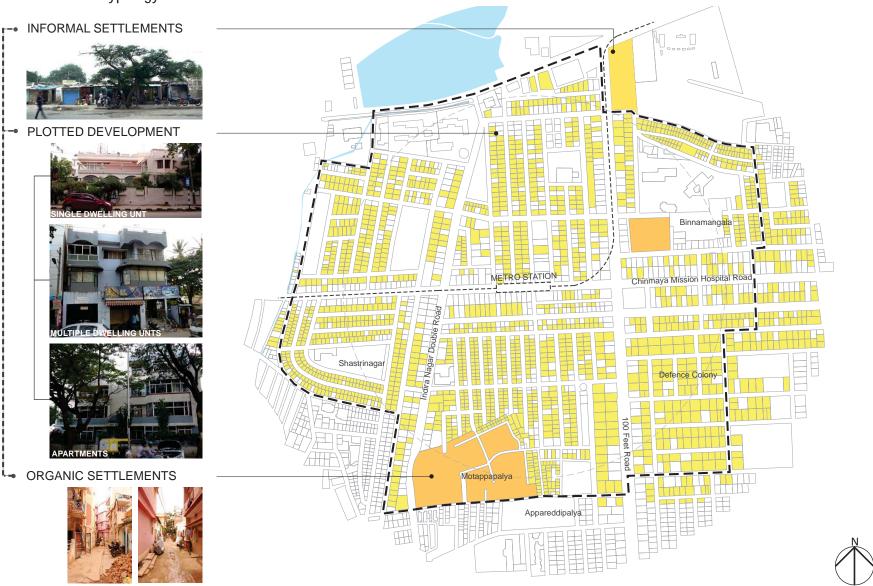

### TOWARDS A WALKABLE AND SUSTAINABLE BENGALURU

| CHAPTER 5 - DATA COLLECTION AND STATUTORY DOCUMENTS REVIEW                    | 57-98 |
|-------------------------------------------------------------------------------|-------|
| COMPREHENSIVE DEVELOPMENT PLAN AND REVISED MASTER PLAN - LAND USE             | 58    |
| COMPREHENSIVE DEVELOPMENT PLAN - EXISTING AND PROPOSED FLOOR AREA RATIO (FAR) | 59    |
| BMRC - DETAILED PROJECT REPORT. PHASE-1                                       | 60    |
| BMTC - BUS ROUTES AND DAILY TRIP DETAILS                                      | 60    |
| ADMINISTRATIVE BOUNDARIES OF CITY AGENCIES                                    | 61-62 |
| MAPPING INFORMATION                                                           |       |
| BUFFER AREA (750 M RADIUS FROM METRO STATION)                                 | 63    |
| CORE AREA (150 M RADIUS FROM METRO STATION)                                   | 64    |
| TOTAL STATION SURVEY                                                          | 65    |
| CENSUS DATA (1990, 2000)                                                      | 66    |
| RESIDENT'S SURVEY                                                             |       |
| QUESTIONNAIRE FORM                                                            | 67    |
| DATA COLLECTED                                                                | 68-70 |
| VISITOR'S SURVEY                                                              |       |
| QUESTIONNAIRE FORM                                                            | 71    |
| DATA COLLECTED                                                                | 72    |
| PASSERBY'S SURVEY                                                             |       |
| QUESTIONNAIRE FORM                                                            | 73    |
| DATA COLLECTED                                                                | 74    |
| PEDESTRIAN VOLUME COUNTS                                                      | 75    |
| PEDESTRIAN ORIGIN-DESTINATION (OD) SURVEYS                                    | 76    |
| URBAN FABRIC DATA                                                             |       |
| BUILDING HEIGHT, BUILDING USE, LAND OWNERSHIP                                 | 77    |
| ROAD HIERARCHY, ACTIVITIES AND GENERATORS, PARKING STANDS(AUTO, TAXI)         | 78    |
| EXISTING STREET SECTIONS                                                      | 79-84 |
| RESIDENTIAL TYPOLOGY                                                          | 85-87 |
| REAL ESTATE PRICE - 1990, 2000, 2010                                          | 88    |
| PHOTO DOCUMENTATION                                                           | 89-92 |
|                                                                               |       |

## PHASE THREE - PLAN OF INDIRANAGAR 100 FEET ROAD

Scenario 3: 100FT Road