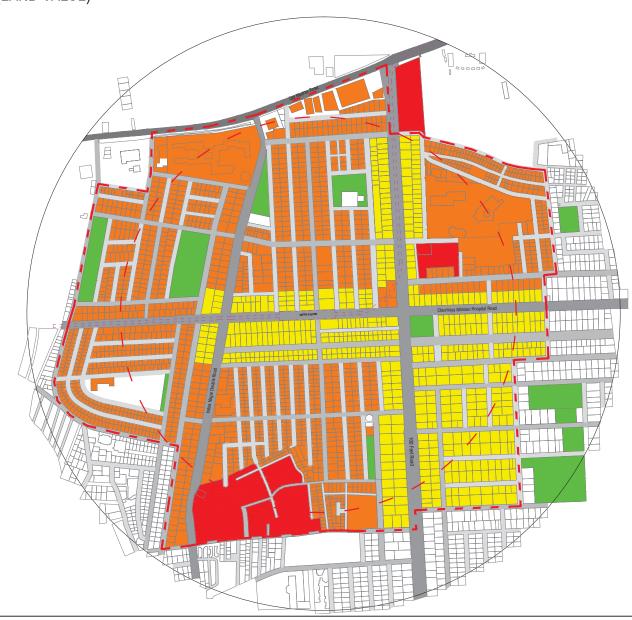

- · Identification of linkages between 'Urban Components'
- · Data collection for 'Urban Components' in the Core and Buffer
- Analysis on how each 'Urban Component' affect pedestrian networks in its present and current context
- Identifying urban transformation triggers such as, access and proximity to the stations, land costs, plot size, land ownership, current FAR achieved and the likelihood of change in land use.
- Analysis how each 'Urban Component' will likely get affected by the transformation process and in-turn affects the pedestrian networks and their accessibility.
- Propose 3 scenarios based on the implementation strategy wherein each scenario will be taken up
  at key milestones of the implementation of the metro corridor.
- · Presentation to stakeholders and community.