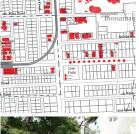

## >> PROJECT AREA: CMH ROAD METRO STATION PRECINCT

Consolidated Base Map of Project Area Source: Sky Group

The project area is located in the eastern part of the city, accessed by 3 major arterial roads namely CMH Road running East-West between the neighbourhood of Ulsoor and 80 feet road Indiranagar, 100 feet road running North-South between Old Madras Road and Airport Road and lastly Old Madras Road running East-West at the northern periphery of the precinct. The precinct also comprises a neighbourhood arterial road (Double Road) that runs North-South between Old Madras road and which eventually loops back to 100 feet road Indiranagar.