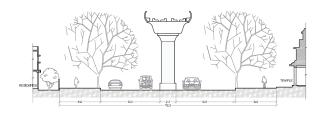

### · Street Sections

Arterial roads, secondary roads, junctions, intersections, stretch below metro station.