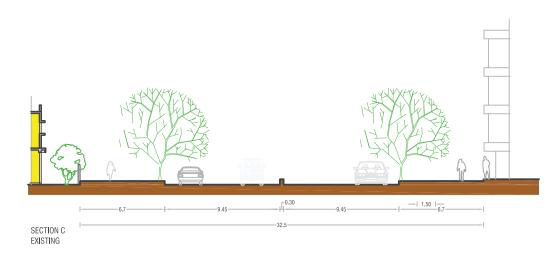

### · Street Sections

Arterial roads, secondary roads, junctions, intersections, stretch below metro station.