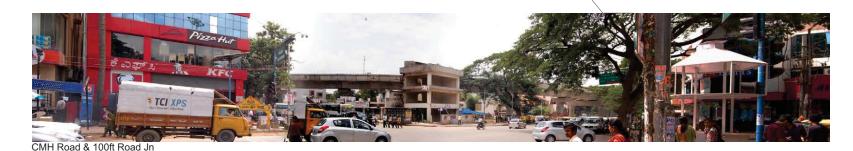

## >> PROJECT AREA: CMH ROAD METRO STATION PRECINCT

Consolidated Base Map of Project Area Source: Sky Group

The project area is located in the eastern part of the city, accessed by 3 major arterial roads namely CMH Road running East-West between the neighbourhood of Ulsoor and 80 feet road Indiranagar, 100 feet road running North-South between Old Madras Road and Airport Road and lastly Old Madras Road running East-West at the northern periphery of the precinct. The precinct also comprises a neighbourhood arterial road (Double Road) that runs North-South between Old Madras road and which eventually loops back to 100 feet road Indiranagar.