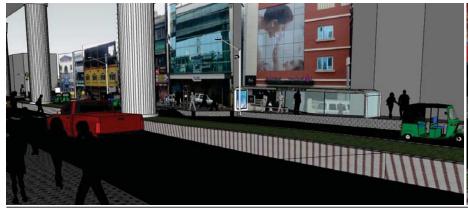

END
Special Pedestrian Zone

Pedestrian Priority Zones

Controlled Land use Change

One Way

Metro Feeder Bus System (Existing Proposal Route)

# **EMBARQ**

## >> PROPOSALS

## PROPOSED SECTIONS @ CMH ROAD









PICKUP FOR M.V.

MEDIAN

TWO LAKES
FOR M.V.

-6.50 -1 -4.65 -1

SECTION A PHASE - 1

3.15 - 1.50 | - 6.50



## >> PROPOSALS

## PROPOSED SECTIONS @ INDIRANAGAR DOUBLE ROAD









**EMBARQ** 

## >> PROPOSALS

## PROPOSED SECTIONS @ INDIRANAGAR 100 FEET ROAD









## >> PROPOSALS

## PROPOSED SECTIONS @ INDIRANAGAR 100 FEET ROAD





**TEMBARQ** 

## >> PROPOSALS

## PROPOSED SECTIONS @ 9M PEDESTRIAN PRIORITY ROAD













## >> PROPOSALS

## SNAP SHOTS OF CMH ROAD STRETCH BETWEEN DOUBLE ROAD AND 100 FEET ROAD INDIRANAGAR





Snap Shot 1 Snap Shot 2





Snap Shot 3





## >>> PROPOSALS

## PHASE THREE - PLAN OF INDIRANAGAR 100 FEET ROAD



Scenario 3: 100FT Road





## >> PROPOSALS

## PHASE THREE - SNAP SHOTS OF INDIRANAGAR 100 FEET ROAD





Snap Shot 1





Snap Shot 3









## >> DATA ANALYSIS

### STRUCTURE TO DATA ANALYSIS

The analysis of the data collected from primary and secondary sources has broadly been divided into four categories namely - Physical, Institutional, Economic and Intangible.

The analysis methodology comprises two stages. The first stage of the analysis interprets the data collected and understands the inter-relationships between urban components in the 'existing context'. Once the existing context is understood the analysis then identifies the nature of relationship between urban components in the context of pedestrian