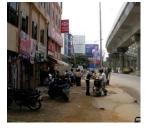

### Photo Documentation

Street character, built character, junctions, infrastructure, activities.

## >> PROJECT AREA: CMH ROAD METRO STATION PRECINCT

Consolidated Base Map of Project Area Source: Sky Group

The project area is located in the eastern part of the city, accessed by 3 major arterial roads namely CMH Road running East-West between the neighbourhood of Ulsoor and 80 feet road Indiranagar, 100 feet road running North-South between Old Madras Road and Airport Road and lastly Old Madras Road running East-West at the northern periphery of the precinct. The precinct also comprises a neighbourhood arterial road (Double Road) that runs North-South between Old Madras road and which eventually loops back to 100 feet road Indiranagar.