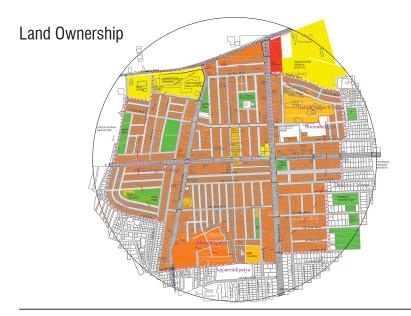

### · Urban Fabric Data

Building use, building heights, typology, land ownership, road hierarchy, street sections and activities and generators, parking, auto / taxi / bus stands.