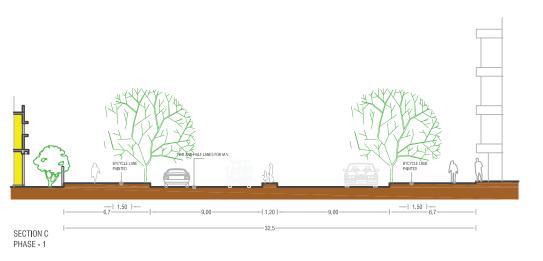

### · Street Sections

Arterial roads, secondary roads, junctions, intersections, stretch below metro station.