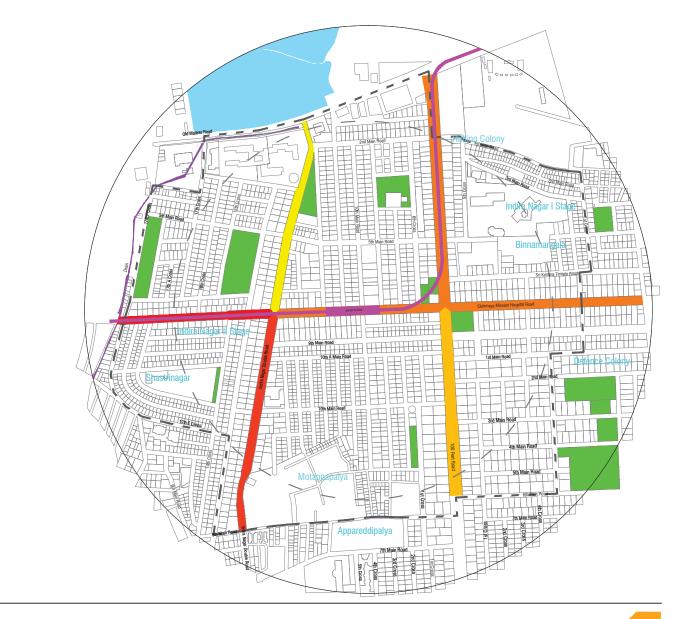

## >> PROJECT AREA: CMH ROAD METRO STATION PRECINCT

Consolidated Base Map of Project Area Source: Sky Group

The project area is located in the eastern part of the city, accessed by 3 major arterial roads namely CMH Road running East-West between the neighbourhood of Ulsoor and 80 feet road Indiranagar, 100 feet road running North-South between Old Madras Road and Airport Road and lastly Old Madras Road running East-West at the northern periphery of the precinct. The precinct also comprises a neighbourhood arterial road (Double Road) that runs North-South between Old Madras road and which eventually loops back to 100 feet road Indiranagar.