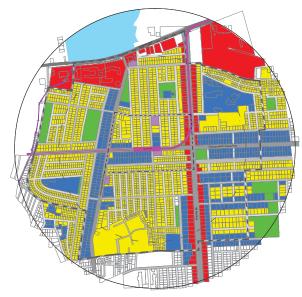

## >> PROJECT AREA: CMH ROAD METRO STATION PRECINCT

Consolidated Base Map of Project Area Source: Sky Group

The project area is located in the eastern part of the city, accessed by 3 major arterial roads namely CMH Road running East-West between the neighbourhood of Ulsoor and 80 feet road Indiranagar, 100 feet road running North-South between Old Madras Road and Airport Road and lastly Old Madras Road running East-West at the northern periphery of the precinct. The precinct also comprises a neighbourhood arterial road (Double Road) that runs North-South between Old Madras road and which eventually loops back to 100 feet road Indiranagar.