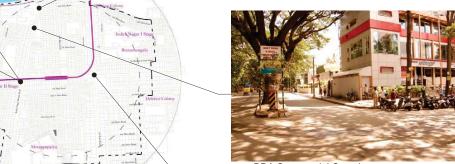

## >> PROJECT AREA: CMH ROAD METRO STATION PRECINCT

Consolidated Base Map of Project Area Source: Sky Group

The project area is located in the eastern part of the city, accessed by 3 major arterial roads namely CMH Road running East-West between the neighbourhood of Ulsoor and 80 feet road Indiranagar, 100 feet road running North-South between Old Madras Road and Airport Road and lastly Old Madras Road running East-West at the northern periphery of the precinct. The precinct also comprises a neighbourhood arterial road (Double Road) that runs North-South between Old Madras road and which eventually loops back to 100 feet road Indiranagar.