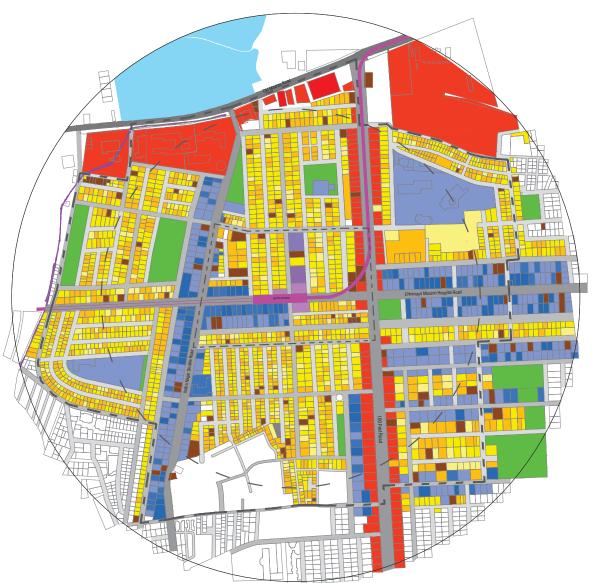

Comprehensive Development Plan (CDP)

Proposed Land Use, Right of Way (RoW), Amenities and Open Spaces, Mutation Corridors, Floor Area Ratio (FAR), Ground Coverage, Setbacks, Building Heights.