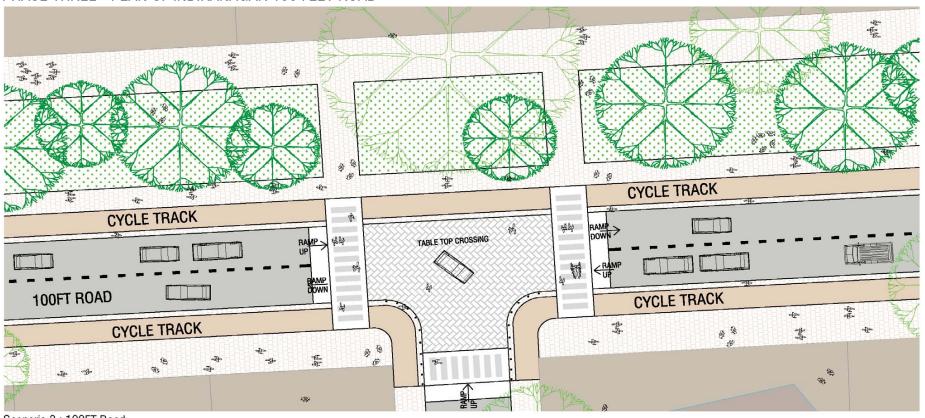

e Change

One Way

Metro Feeder Bus System (Existing Proposal Route)

# **EMBARQ**

## >> PROPOSALS

## PROPOSED SECTIONS @ CMH ROAD









PICKUP FOR M.V.

MEDIAN

TWO LAKES
FOR M.V.

-6.50 -1 -4.65 -1

SECTION A PHASE - 1

3.15 - 1.50 | - 6.50



## >> PROPOSALS

## PROPOSED SECTIONS @ INDIRANAGAR DOUBLE ROAD









**EMBARQ** 

## >> PROPOSALS

## PROPOSED SECTIONS @ INDIRANAGAR 100 FEET ROAD









## >> PROPOSALS

## PROPOSED SECTIONS @ INDIRANAGAR 100 FEET ROAD





**TEMBARQ** 

## >> PROPOSALS

## PROPOSED SECTIONS @ 9M PEDESTRIAN PRIORITY ROAD













## >> PROPOSALS

## SNAP SHOTS OF CMH ROAD STRETCH BETWEEN DOUBLE ROAD AND 100 FEET ROAD INDIRANAGAR





Snap Shot 1 Snap Shot 2





Snap Shot 3





## >>> PROPOSALS

## PHASE THREE - PLAN OF INDIRANAGAR 100 FEET ROAD



Scenario 3: 100FT Road





## >> PROPOSALS

## PHASE THREE - SNAP SHOTS OF INDIRANAGAR 100 FEET ROAD





Snap Shot 1





Snap Shot 3









## >> DATA ANALYSIS

### STRUCTURE TO DATA ANALYSIS

The analysis of the data collected from primary and secondary sources has broadly been divided into four categories namely - Physical, Institutional, Economic and Intangible.

The analysis methodology comprises two stages. The first stage of the analysis interprets the data collected and understands the inter-relationships between urban components in the 'existing context'. Once the existing context is understood the analysis then identifies the nature of relationship between urban components in the context of pedestrian networks / accessibility in an urban fabric.

The second stage of the ana