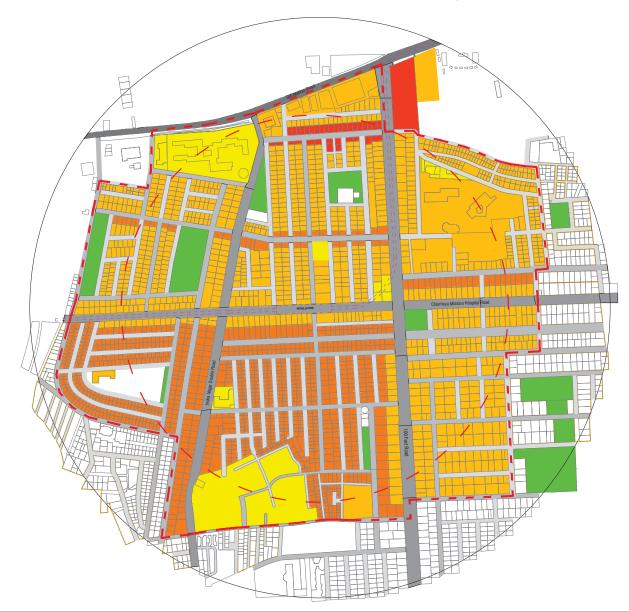

The methodology comprises the following stages:

- Identifying a site that provides the complexities that exist in present-day urban neighborhoods and hence provide an opportunity to address current state of affairs and the solutions to overcome some of the critical issues at stake.
- Identifying a Core area (approx a city block in depth and width) within the selected neighborhood
  that houses the transit hub and a larger Buffer area (approx 500 meters from the transit hub) that
  acts as a feeder to the Core area (a 500 Meter radius is an internationally accepted reasonable distance for walking and bicycling).
- Identification of 'Urban Components' that affect pedestrian networks/accessibility to the Core and Buffer

- · Identification of linkages between 'Urban Components'
- · Data collection for 'Urban Components' in the Core and Buffer
- Analysis on how each 'Urban Component' affect pedestrian networks in its present and current context
- Identifying urban transformation triggers such as, access and proximity to the stations, land costs, plot size, land ownership, current FAR achieved and the likelihood of change in land use.
- Analysis how each 'Urban Component' will likely get affected by the transformation process and in-turn affects the pedestrian networks and their accessibility.
- Propose 3 scenarios based on the implementation strategy wherein each scenario will be taken up
  at key milestones of the implementation of the metro corridor.
- · Presentation to stakeholders and community.