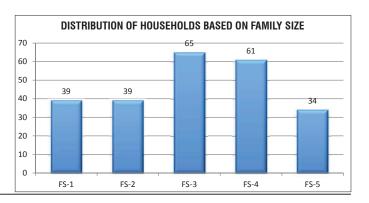

Census Data

Total population, gender breakup, number of households, employment ratio and literacy levels.

· Pedestrian Origin Destination Survey (OD)

Mobility networks, pedestrian experience rating, distances travelled, age /gender breakup, purpose of commute.

### Resident Survey

Personal details, Household details, Employment details, perception of walking / cycling / public transport, daily trip frequency and mode of transport, parking requirement, parking permit control.