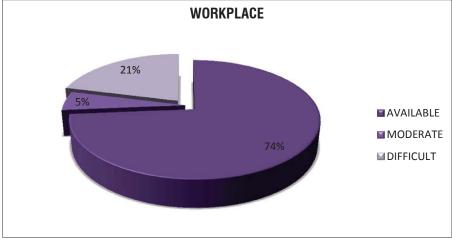

Census Data

Total population, gender breakup, number of households, employment ratio and literacy levels.

· Pedestrian Origin Destination Survey (OD)

Mobility networks, pedestrian experience rating, distances travelled, age /gender breakup, purpose of commute.

### Visitor Survey

Personal details, mode of daily commute, Origin - Destination, purpose of visit, perception of walking / cycling /public transport, daily trip frequency and mode of transport and parking requirement.

### Passer-by Survey

Personal details, mode of transport, purpose of visit, origin-destination, frequency of visit and perception of walking / cycling /public transport.