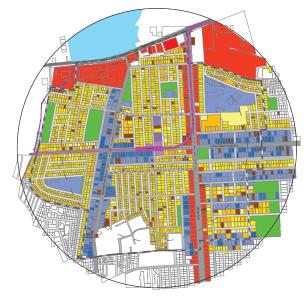

## >> PROJECT AREA: CMH ROAD METRO STATION PRECINCT

Consolidated Base Map of Project Area Source: Sky Group

The project area is located in the eastern part of the city, accessed by 3 major arterial roads namely CMH Road running East-West between the neighbourhood of Ulsoor and 80 feet road Indiranagar, 100 feet road running North-South between Old Madras Road and Airport Road and lastly Old Madras Road running East-West at the northern periphery of the precinct. The precinct also comprises a neighbourhood arterial road (Double Road) that runs North-South between Old Madras road and which eventually loops back to 100 feet road Indiranagar.