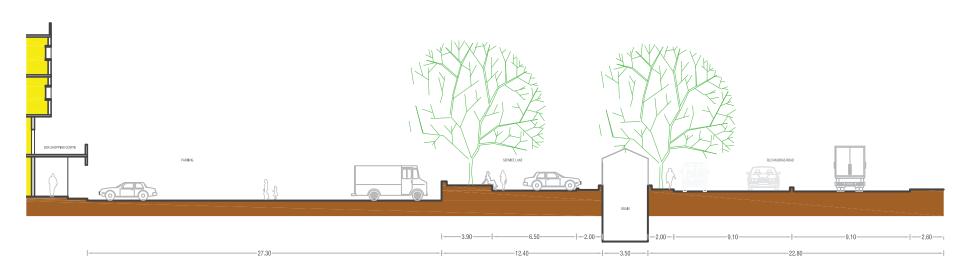

### · Street Sections

Arterial roads, secondary roads, junctions, intersections, stretch below metro station.