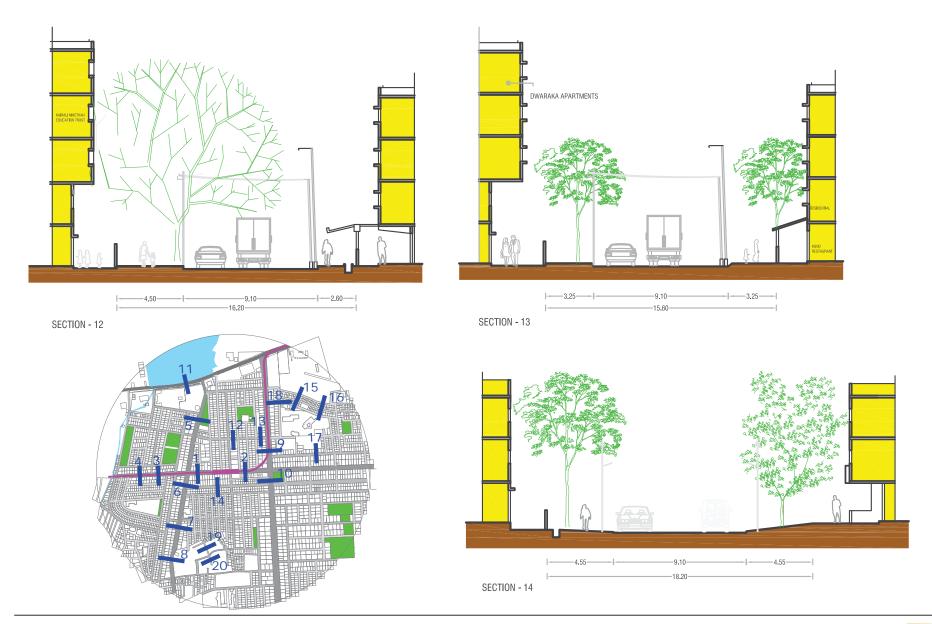

### · Street Sections

Arterial roads, secondary roads, junctions, intersections, stretch below metro station.