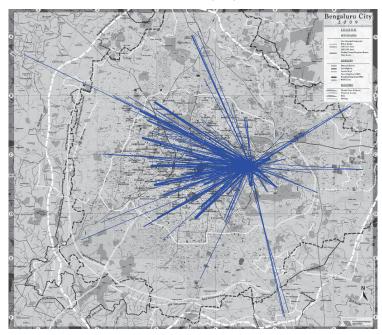

## >> PROJECT BRIEF

Map showing the Bangalore Metro Rail alignment

Source: Bangalore Metro Rail Website

The Bangalore Metro Rail Corporation (BMRC) the agency responsible for coordinating the planning, design and construction of the metro rail alignment has approached EMBARQ India to analyze accessibility along Reach-1 of the metro rail, running between Baiyappanahalli to MG Road (See Fig above). Implementation of the elevated parts of Phase-1 has been divided into four reaches;