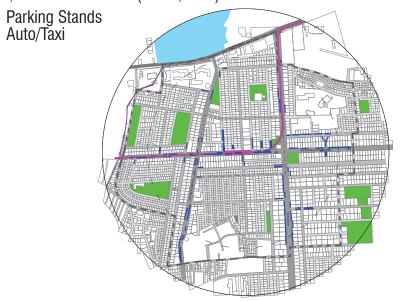

### BMRC DPR:

Projected commuter volumes at the station during peak hour, section load at peak hour and daily loads.

Bangalore Metropolitan Transport Corporation (BMTC)

Route alignment, bus stops, depot locations, frequency of buses and metro feeder bus services.