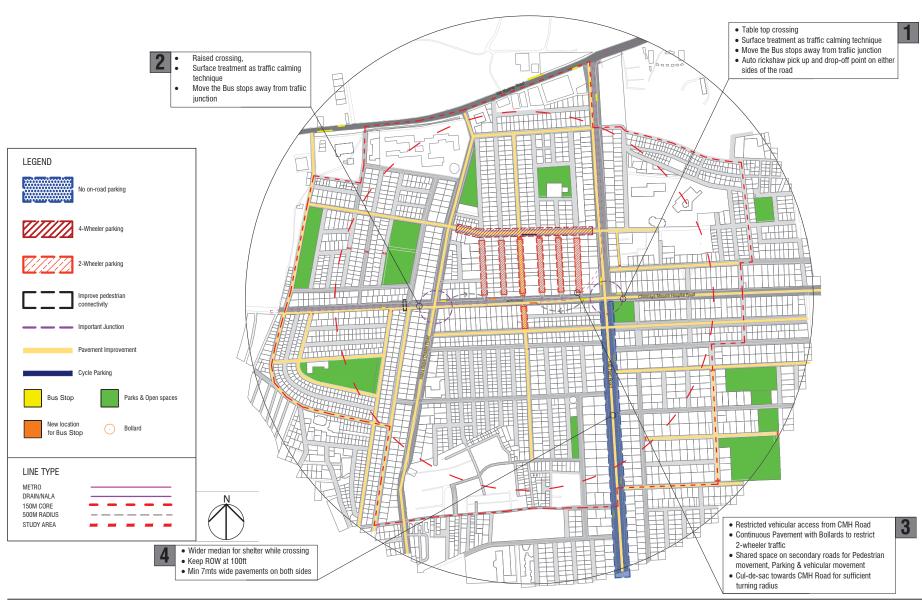

### **ACKNOWLEDGEMENTS**

| CHAPTER 1 - INTRODUCTION                                                                                                                                                                                                                                                                                                                                                                                                                                                                                                                                                                                                                                                                                                                                                   | - 5-10                                                                                                                                                |
|----------------------------------------------------------------------------------------------------------------------------------------------------------------------------------------------------------------------------------------------------------------------------------------------------------------------------------------------------------------------------------------------------------------------------------------------------------------------------------------------------------------------------------------------------------------------------------------------------------------------------------------------------------------------------------------------------------------------------------------------------------------------------|-------------------------------------------------------------------------------------------------------------------------------------------------------|
| PROJECT BRIEF                                                                                                                                                                                                                                                                                                                                                                                                                                                                                                                                                                                                                                                                                                                                                              | 6                                                                                                                                                     |
| PROJECT METHODOLOGY                                                                                                                                                                                                                                                                                                                                                                                                                                                                                                                                                                                                                                                                                                                                                        | 7-9                                                                                                                                                   |
| DATA COLLECTION                                                                                                                                                                                                                                                                                                                                                                                                                                                                                                                                                                                                                                                                                                                                                            | 10                                                                                                                                                    |
|                                                                                                                                                                                                                                                                                                                                                                                                                                                                                                                                                                                                                                                                                                                                                                            |                                                                                                                                                       |
| CHAPTER 2 - INTRODUCTION TO CMH ROAD METRO STATION                                                                                                                                                                                                                                                                                                                                                                                                                                                                                                                                                                                                                                                                                                                         | -11-14                                                                                                                                                |
| BANGALORE METRO RAIL CORPORATION - CONTEXT AND BACKGROUND                                                                                                                                                                                                                                                                                                                                                                                                                                                                                                                                                                                                                                                                                                                  | 12                                                                                                                                                    |
| PROJECT AREA: CMH ROAD METRO STATION PRECINCT                                                                                                                                                                                                                                                                                                                                                                                                                                                                                                                                                                                                                                                                                                                              | 13                                                                                                                                                    |
| HISTORY AND EVOLUTION OF PROJECT AREA PRECINCT                                                                                                                                                                                                                                                                                                                                                                                                                                                                                                                                                                                                                                                                                                                             | 14                                                                                                                                                    |
|                                                                                                                                                                                                                                                                                                                                                                                                                                                                                                                                                                                                                                                                                                                                                                            |                                                                                                                                                       |
| CHAPTER 3 - PROPOSALS                                                                                                                                                                                                                                                                                                                                                                                                                                                                                                                                                                                                                                                                                                                                                      | -15-26                                                                                                                                                |
| PHASE ONE - IMMEDIATE IMPLEMENTATION                                                                                                                                                                                                                                                                                                                                                                                                                                                                                                                                                                                                                                                                                                                                       | 16                                                                                                                                                    |
| PHASE TWO - IMPLEMENTATION AFTER 5 YEARS                                                                                                                                                                                                                                                                                                                                                                                                                                                                                                                                                                                                                                                                                                                                   | 17                                                                                                                                                    |
| PHASE THREE - IMPLEMENTATION AFTER 10 YEARS                                                                                                                                                                                                                                                                                                                                                                                                                                                                                                                                                                                                                                                                                                                                | 18                                                                                                                                                    |
| PROPOSALS SECTIONS                                                                                                                                                                                                                                                                                                                                                                                                                                                                                                                                                                                                                                                                                                                                                         | 19-23                                                                                                                                                 |
| @ CMH ROAD                                                                                                                                                                                                                                                                                                                                                                                                                                                                                                                                                                                                                                                                                                                                                                 | 19                                                                                                                                                    |
| @ INDIRANAGAR DOUBLE ROAD                                                                                                                                                                                                                                                                                                                                                                                                                                                                                                                                                                                                                                                                                                                                                  | 20                                                                                                                                                    |
| @ INDIRANAGAR 100 FEET ROAD                                                                                                                                                                                                                                                                                                                                                                                                                                                                                                                                                                                                                                                                                                                                                | 21                                                                                                                                                    |
| @ INDIRANAGAR 100 FEET ROAD                                                                                                                                                                                                                                                                                                                                                                                                                                                                                                                                                                                                                                                                                                                                                | 22                                                                                                                                                    |
| @ 9M PEDESTRIAN PRIORITY ROAD                                                                                                                                                                                                                                                                                                                                                                                                                                                                                                                                                                                                                                                                                                                                              | 23                                                                                                                                                    |
| PHASE ONE DETAILS                                                                                                                                                                                                                                                                                                                                                                                                                                                                                                                                                                                                                                                                                                                                                          |                                                                                                                                                       |
| SNAP SHOTS OF CMH ROAD STRETCH BETWEEN DOUBLE ROAD AND 100 FEET ROAD INDIRANAGAR                                                                                                                                                                                                                                                                                                                                                                                                                                                                                                                                                                                                                                                                                           | 24                                                                                                                                                    |
| PLAN OF CMH ROAD BETWEEN DOUBLE ROAD AND 100 FEET ROAD INDIRANAGAR (FOLD-OUT)                                                                                                                                                                                                                                                                                                                                                                                                                                                                                                                                                                                                                                                                                              |                                                                                                                                                       |
| PHASE THREE - PLAN OF INDIRANAGAR 100 FEET ROAD                                                                                                                                                                                                                                                                                                                                                                                                                                                                                                                                                                                                                                                                                                                            | 25                                                                                                                                                    |
| PHASE THREE - SNAP SHOTS OF INDIRANAGAR 100 FEET ROAD                                                                                                                                                                                                                                                                                                                                                                                                                                                                                                                                                                                                                                                                                                                      | 26                                                                                                                                                    |
| PROPOSAL SUMMARY - DATA SOURCED/ANALYSED AND CHALLENGES IDENTIFIED (FOLD-OUT)                                                                                                                                                                                                                                                                                                                                                                                                                                                                                                                                                                                                                                                                                              |                                                                                                                                                       |
|                                                                                                                                                                                                                                                                                                                                                                                                                                                                                                                                                                                                                                                                                                                                                                            |                                                                                                                                                       |
|                                                                                                                                                                                                                                                                                                                                                                                                                                                                                                                                                                                                                                                                                                                                                                            |                                                                                                                                                       |
| CHAPTER 4 - DATA ANALYSIS                                                                                                                                                                                                                                                                                                                                                                                                                                                                                                                                                                                                                                                                                                                                                  | -27-56                                                                                                                                                |
| CHAPTER 4 - DATA ANALYSISSTRUCTURE TO DATA ANALYSIS                                                                                                                                                                                                                                                                                                                                                                                                                                                                                                                                                                                                                                                                                                                        | <b>-27-56</b>                                                                                                                                         |
| CHAPTER 4 - DATA ANALYSIS                                                                                                                                                                                                                                                                                                                                                                                                                                                                                                                                                                                                                                                                                                                                                  |                                                                                                                                                       |
| STRUCTURE TO DATA ANALYSIS<br>EXISTING ANALYSIS                                                                                                                                                                                                                                                                                                                                                                                                                                                                                                                                                                                                                                                                                                                            | 28<br>28-49                                                                                                                                           |
| STRUCTURE TO DATA ANALYSIS EXISTING ANALYSIS LAND USE AS PROPOSED CDP 2015                                                                                                                                                                                                                                                                                                                                                                                                                                                                                                                                                                                                                                                                                                 | 28                                                                                                                                                    |
| STRUCTURE TO DATA ANALYSIS EXISTING ANALYSIS  LAND USE AS PROPOSED CDP 2015 EXISTING LAND USE AS COMPARED TO CDP 2015                                                                                                                                                                                                                                                                                                                                                                                                                                                                                                                                                                                                                                                      | 28<br>28-49<br>28                                                                                                                                     |
| STRUCTURE TO DATA ANALYSIS EXISTING ANALYSIS  LAND USE AS PROPOSED CDP 2015 EXISTING LAND USE AS COMPARED TO CDP 2015 LAND USE WITH GROUND FLOOR MIXED USE                                                                                                                                                                                                                                                                                                                                                                                                                                                                                                                                                                                                                 | 28<br>28-49<br>28<br>29                                                                                                                               |
| STRUCTURE TO DATA ANALYSIS EXISTING ANALYSIS  LAND USE AS PROPOSED CDP 2015 EXISTING LAND USE AS COMPARED TO CDP 2015 LAND USE WITH GROUND FLOOR MIXED USE LAND USE WITH FIRST FLOOR MIXED USE                                                                                                                                                                                                                                                                                                                                                                                                                                                                                                                                                                             | 28<br>28-49<br>28<br>29<br>30                                                                                                                         |
| STRUCTURE TO DATA ANALYSIS EXISTING ANALYSIS  LAND USE AS PROPOSED CDP 2015 EXISTING LAND USE AS COMPARED TO CDP 2015 LAND USE WITH GROUND FLOOR MIXED USE LAND USE WITH FIRST FLOOR MIXED USE FLOOR AREA RATIO (FAR) AS PROPOSED BY CDP 2015                                                                                                                                                                                                                                                                                                                                                                                                                                                                                                                              | 28<br>28-49<br>28<br>29<br>30<br>31                                                                                                                   |
| STRUCTURE TO DATA ANALYSIS EXISTING ANALYSIS  LAND USE AS PROPOSED CDP 2015 EXISTING LAND USE AS COMPARED TO CDP 2015 LAND USE WITH GROUND FLOOR MIXED USE LAND USE WITH FIRST FLOOR MIXED USE                                                                                                                                                                                                                                                                                                                                                                                                                                                                                                                                                                             | 28<br>28-49<br>28<br>29<br>30<br>31<br>32                                                                                                             |
| STRUCTURE TO DATA ANALYSIS EXISTING ANALYSIS  LAND USE AS PROPOSED CDP 2015 EXISTING LAND USE AS COMPARED TO CDP 2015 LAND USE WITH GROUND FLOOR MIXED USE LAND USE WITH FIRST FLOOR MIXED USE FLOOR AREA RATIO (FAR) AS PROPOSED BY CDP 2015 FLOOR AREA RATIO (FAR) ACHIEVED PRESENTLY                                                                                                                                                                                                                                                                                                                                                                                                                                                                                    | 28<br>28-49<br>28<br>29<br>30<br>31<br>32<br>33                                                                                                       |
| STRUCTURE TO DATA ANALYSIS EXISTING ANALYSIS  LAND USE AS PROPOSED CDP 2015 EXISTING LAND USE AS COMPARED TO CDP 2015 LAND USE WITH GROUND FLOOR MIXED USE LAND USE WITH FIRST FLOOR MIXED USE FLOOR AREA RATIO (FAR) AS PROPOSED BY CDP 2015 FLOOR AREA RATIO (FAR) ACHIEVED PRESENTLY BUILDING HEIGHTS AS PROPOSED BY CDP 2015                                                                                                                                                                                                                                                                                                                                                                                                                                           | 28<br>28-49<br>28<br>29<br>30<br>31<br>32<br>33<br>34                                                                                                 |
| STRUCTURE TO DATA ANALYSIS EXISTING ANALYSIS  LAND USE AS PROPOSED CDP 2015 EXISTING LAND USE AS COMPARED TO CDP 2015 LAND USE WITH GROUND FLOOR MIXED USE LAND USE WITH FIRST FLOOR MIXED USE FLOOR AREA RATIO (FAR) AS PROPOSED BY CDP 2015 FLOOR AREA RATIO (FAR) ACHIEVED PRESENTLY BUILDING HEIGHTS AS PROPOSED BY CDP 2015 BUILDING HEIGHTS ACHIEVED PRESENTLY                                                                                                                                                                                                                                                                                                                                                                                                       | 28<br>28-49<br>28<br>29<br>30<br>31<br>32<br>33<br>34<br>35                                                                                           |
| STRUCTURE TO DATA ANALYSIS EXISTING ANALYSIS  LAND USE AS PROPOSED CDP 2015 EXISTING LAND USE AS COMPARED TO CDP 2015 LAND USE WITH GROUND FLOOR MIXED USE LAND USE WITH FIRST FLOOR MIXED USE FLOOR AREA RATIO (FAR) AS PROPOSED BY CDP 2015 FLOOR AREA RATIO (FAR) ACHIEVED PRESENTLY BUILDING HEIGHTS AS PROPOSED BY CDP 2015 BUILDING HEIGHTS ACHIEVED PRESENTLY FIGURE GROUND                                                                                                                                                                                                                                                                                                                                                                                         | 28<br>28-49<br>28<br>29<br>30<br>31<br>32<br>33<br>34<br>35<br>36                                                                                     |
| STRUCTURE TO DATA ANALYSIS  EXISTING ANALYSIS  LAND USE AS PROPOSED CDP 2015  EXISTING LAND USE AS COMPARED TO CDP 2015  LAND USE WITH GROUND FLOOR MIXED USE  LAND USE WITH FIRST FLOOR MIXED USE  FLOOR AREA RATIO (FAR) AS PROPOSED BY CDP 2015  FLOOR AREA RATIO (FAR) ACHIEVED PRESENTLY  BUILDING HEIGHTS AS PROPOSED BY CDP 2015  BUILDING HEIGHTS ACHIEVED PRESENTLY  FIGURE GROUND  NATURAL FEATURES                                                                                                                                                                                                                                                                                                                                                              | 28<br>28-49<br>28<br>29<br>30<br>31<br>32<br>33<br>34<br>35<br>36<br>37                                                                               |
| STRUCTURE TO DATA ANALYSIS  EXISTING ANALYSIS  LAND USE AS PROPOSED CDP 2015  EXISTING LAND USE AS COMPARED TO CDP 2015  LAND USE WITH GROUND FLOOR MIXED USE  LAND USE WITH FIRST FLOOR MIXED USE  FLOOR AREA RATIO (FAR) AS PROPOSED BY CDP 2015  FLOOR AREA RATIO (FAR) ACHIEVED PRESENTLY  BUILDING HEIGHTS AS PROPOSED BY CDP 2015  BUILDING HEIGHTS ACHIEVED PRESENTLY  FIGURE GROUND  NATURAL FEATURES  ROAD HIERARCHY                                                                                                                                                                                                                                                                                                                                              | 28<br>28-49<br>28<br>29<br>30<br>31<br>32<br>33<br>34<br>35<br>36<br>37<br>38                                                                         |
| STRUCTURE TO DATA ANALYSIS  EXISTING ANALYSIS  LAND USE AS PROPOSED CDP 2015  EXISTING LAND USE AS COMPARED TO CDP 2015  LAND USE WITH GROUND FLOOR MIXED USE  LAND USE WITH FIRST FLOOR MIXED USE  FLOOR AREA RATIO (FAR) AS PROPOSED BY CDP 2015  FLOOR AREA RATIO (FAR) ACHIEVED PRESENTLY  BUILDING HEIGHTS AS PROPOSED BY CDP 2015  BUILDING HEIGHTS ACHIEVED PRESENTLY  FIGURE GROUND  NATURAL FEATURES  ROAD HIERARCHY  LEGIBILITY                                                                                                                                                                                                                                                                                                                                  | 28<br>28-49<br>28<br>29<br>30<br>31<br>32<br>33<br>34<br>35<br>36<br>37<br>38<br>39                                                                   |
| STRUCTURE TO DATA ANALYSIS EXISTING ANALYSIS  LAND USE AS PROPOSED CDP 2015 EXISTING LAND USE AS COMPARED TO CDP 2015 LAND USE WITH GROUND FLOOR MIXED USE LAND USE WITH FIRST FLOOR MIXED USE FLOOR AREA RATIO (FAR) AS PROPOSED BY CDP 2015 FLOOR AREA RATIO (FAR) ACHIEVED PRESENTLY BUILDING HEIGHTS AS PROPOSED BY CDP 2015 BUILDING HEIGHTS ACHIEVED PRESENTLY FIGURE GROUND NATURAL FEATURES ROAD HIERARCHY LEGIBILITY ACTIVITIES AND GENERATORS                                                                                                                                                                                                                                                                                                                    | 28<br>28-49<br>28<br>29<br>30<br>31<br>32<br>33<br>34<br>35<br>36<br>37<br>38<br>39<br>40                                                             |
| STRUCTURE TO DATA ANALYSIS  EXISTING ANALYSIS  LAND USE AS PROPOSED CDP 2015  EXISTING LAND USE AS COMPARED TO CDP 2015  LAND USE WITH GROUND FLOOR MIXED USE  LAND USE WITH FIRST FLOOR MIXED USE  FLOOR AREA RATIO (FAR) AS PROPOSED BY CDP 2015  FLOOR AREA RATIO (FAR) ACHIEVED PRESENTLY  BUILDING HEIGHTS AS PROPOSED BY CDP 2015  BUILDING HEIGHTS ACHIEVED PRESENTLY  FIGURE GROUND  NATURAL FEATURES  ROAD HIERARCHY  LEGIBILITY  ACTIVITIES AND GENERATORS  SUPPLY AND DEMAND DIAGRAM AT THE CITY LEVEL                                                                                                                                                                                                                                                          | 28<br>28-49<br>28<br>29<br>30<br>31<br>32<br>33<br>34<br>35<br>36<br>37<br>38<br>39<br>40<br>41                                                       |
| STRUCTURE TO DATA ANALYSIS  EXISTING ANALYSIS  LAND USE AS PROPOSED CDP 2015  EXISTING LAND USE AS COMPARED TO CDP 2015  LAND USE WITH GROUND FLOOR MIXED USE  LAND USE WITH FIRST FLOOR MIXED USE  FLOOR AREA RATIO (FAR) AS PROPOSED BY CDP 2015  FLOOR AREA RATIO (FAR) ACHIEVED PRESENTLY  BUILDING HEIGHTS AS PROPOSED BY CDP 2015  BUILDING HEIGHTS ACHIEVED PRESENTLY  FIGURE GROUND  NATURAL FEATURES  ROAD HIERARCHY  LEGIBILITY  ACTIVITIES AND GENERATORS  SUPPLY AND DEMAND DIAGRAM AT THE CITY LEVEL  SUPPLY AND DEMAND DIAGRAM AT THE PROJECT AREA LEVEL                                                                                                                                                                                                     | 28<br>28-49<br>28<br>29<br>30<br>31<br>32<br>33<br>34<br>35<br>36<br>37<br>38<br>39<br>40<br>41<br>41                                                 |
| STRUCTURE TO DATA ANALYSIS  EXISTING ANALYSIS  LAND USE AS PROPOSED CDP 2015  EXISTING LAND USE AS COMPARED TO CDP 2015  LAND USE WITH GROUND FLOOR MIXED USE  LAND USE WITH FIRST FLOOR MIXED USE  FLOOR AREA RATIO (FAR) AS PROPOSED BY CDP 2015  FLOOR AREA RATIO (FAR) ACHIEVED PRESENTLY  BUILDING HEIGHTS AS PROPOSED BY CDP 2015  BUILDING HEIGHTS ACHIEVED PRESENTLY  FIGURE GROUND  NATURAL FEATURES  ROAD HIERARCHY  LEGIBILITY  ACTIVITIES AND GENERATORS  SUPPLY AND DEMAND DIAGRAM AT THE CITY LEVEL  SUPPLY AND DEMAND DIAGRAM AT THE PROJECT AREA LEVEL  STREET RATING                                                                                                                                                                                      | 28<br>28-49<br>28<br>29<br>30<br>31<br>32<br>33<br>34<br>35<br>36<br>37<br>38<br>39<br>40<br>41<br>41<br>42-49                                        |
| STRUCTURE TO DATA ANALYSIS  EXISTING ANALYSIS  LAND USE AS PROPOSED CDP 2015  EXISTING LAND USE AS COMPARED TO CDP 2015  LAND USE WITH GROUND FLOOR MIXED USE  LAND USE WITH FIRST FLOOR MIXED USE  FLOOR AREA RATIO (FAR) AS PROPOSED BY CDP 2015  FLOOR AREA RATIO (FAR) ACHIEVED PRESENTLY  BUILDING HEIGHTS AS PROPOSED BY CDP 2015  BUILDING HEIGHTS ACHIEVED PRESENTLY  FIGURE GROUND  NATURAL FEATURES  ROAD HIERARCHY  LEGIBILITY  ACTIVITIES AND GENERATORS  SUPPLY AND DEMAND DIAGRAM AT THE CITY LEVEL  SUPPLY AND DEMAND DIAGRAM AT THE PROJECT AREA LEVEL  STREET RATING  TRANSFORMATIVE ANALYSIS                                                                                                                                                             | 28<br>28-49<br>28<br>29<br>30<br>31<br>32<br>33<br>34<br>35<br>36<br>37<br>38<br>39<br>40<br>41<br>41<br>42-49<br>50-56                               |
| STRUCTURE TO DATA ANALYSIS  EXISTING ANALYSIS  LAND USE AS PROPOSED CDP 2015  EXISTING LAND USE AS COMPARED TO CDP 2015  LAND USE WITH GROUND FLOOR MIXED USE  LAND USE WITH FIRST FLOOR MIXED USE  FLOOR AREA RATIO (FAR) AS PROPOSED BY CDP 2015  FLOOR AREA RATIO (FAR) ACHIEVED PRESENTLY  BUILDING HEIGHTS AS PROPOSED BY CDP 2015  BUILDING HEIGHTS ACHIEVED PRESENTLY  FIGURE GROUND  NATURAL FEATURES  ROAD HIERARCHY  LEGIBILITY  ACTIVITIES AND GENERATORS  SUPPLY AND DEMAND DIAGRAM AT THE CITY LEVEL  SUPPLY AND DEMAND DIAGRAM AT THE PROJECT AREA LEVEL  STREET RATING  TRANSFORMATIVE ANALYSIS  TRIGGER (ACCESS AND PROXIMITY TO METRO STATION)                                                                                                            | 28<br>28-49<br>28<br>29<br>30<br>31<br>32<br>33<br>34<br>35<br>36<br>37<br>38<br>39<br>40<br>41<br>41<br>41<br>42-49<br>50-56<br>50                   |
| STRUCTURE TO DATA ANALYSIS  EXISTING ANALYSIS  LAND USE AS PROPOSED CDP 2015  EXISTING LAND USE AS COMPARED TO CDP 2015  LAND USE WITH GROUND FLOOR MIXED USE  LAND USE WITH FIRST FLOOR MIXED USE  FLOOR AREA RATIO (FAR) AS PROPOSED BY CDP 2015  FLOOR AREA RATIO (FAR) ACHIEVED PRESENTLY  BUILDING HEIGHTS AS PROPOSED BY CDP 2015  BUILDING HEIGHTS ACHIEVED PRESENTLY  FIGURE GROUND  NATURAL FEATURES  ROAD HIERARCHY  LEGIBILITY  ACTIVITIES AND GENERATORS  SUPPLY AND DEMAND DIAGRAM AT THE CITY LEVEL  SUPPLY AND DEMAND DIAGRAM AT THE PROJECT AREA LEVEL  STREET RATING  TRANSFORMATIVE ANALYSIS  TRIGGER (ACCESS AND PROXIMITY TO METRO STATION)  TRIGGER (LAND VALUE)                                                                                      | 28<br>28-49<br>28<br>29<br>30<br>31<br>32<br>33<br>34<br>35<br>36<br>37<br>38<br>39<br>40<br>41<br>41<br>41<br>42-49<br>50-56<br>50<br>51             |
| STRUCTURE TO DATA ANALYSIS  EXISTING ANALYSIS  LAND USE AS PROPOSED CDP 2015  EXISTING LAND USE AS COMPARED TO CDP 2015  LAND USE WITH GROUND FLOOR MIXED USE  LAND USE WITH FIRST FLOOR MIXED USE  FLOOR AREA RATIO (FAR) AS PROPOSED BY CDP 2015  FLOOR AREA RATIO (FAR) ACHIEVED PRESENTLY  BUILDING HEIGHTS AS PROPOSED BY CDP 2015  BUILDING HEIGHTS ACHIEVED PRESENTLY  FIGURE GROUND  NATURAL FEATURES  ROAD HIERARCHY  LEGIBILITY  ACTIVITIES AND GENERATORS  SUPPLY AND DEMAND DIAGRAM AT THE CITY LEVEL  SUPPLY AND DEMAND DIAGRAM AT THE PROJECT AREA LEVEL  STREET RATING  TRANSFORMATIVE ANALYSIS  TRIGGER (ACCESS AND PROXIMITY TO METRO STATION)  TRIGGER (LAND VALUE)  TRIGGER (LAND VALUE)                                                                | 28<br>28-49<br>28<br>29<br>30<br>31<br>32<br>33<br>34<br>35<br>36<br>37<br>38<br>39<br>40<br>41<br>41<br>42-49<br>50-56<br>50<br>51<br>52             |
| STRUCTURE TO DATA ANALYSIS  EXISTING ANALYSIS  LAND USE AS PROPOSED CDP 2015  EXISTING LAND USE AS COMPARED TO CDP 2015  LAND USE WITH GROUND FLOOR MIXED USE  LAND USE WITH GROUND FLOOR MIXED USE  FLOOR AREA RATIO (FAR) AS PROPOSED BY CDP 2015  FLOOR AREA RATIO (FAR) ACHIEVED PRESENTLY  BUILDING HEIGHTS AS PROPOSED BY CDP 2015  BUILDING HEIGHTS AS PROPOSED BY CDP 2015  BUILDING HEIGHTS ACHIEVED PRESENTLY  FIGURE GROUND  NATURAL FEATURES  ROAD HIERARCHY  LEGIBILITY  ACTIVITIES AND GENERATORS  SUPPLY AND DEMAND DIAGRAM AT THE CITY LEVEL  SUPPLY AND DEMAND DIAGRAM AT THE PROJECT AREA LEVEL  STREET RATING  TRANSFORMATIVE ANALYSIS  TRIGGER (ACCESS AND PROXIMITY TO METRO STATION)  TRIGGER (LAND VALUE)  TRIGGER (PLOT SIZE)  TRIGGER (PLOT SIZE) | 28<br>28-49<br>28<br>29<br>30<br>31<br>32<br>33<br>34<br>35<br>36<br>37<br>38<br>39<br>40<br>41<br>41<br>41<br>42-49<br>50-56<br>50<br>51<br>52<br>53 |