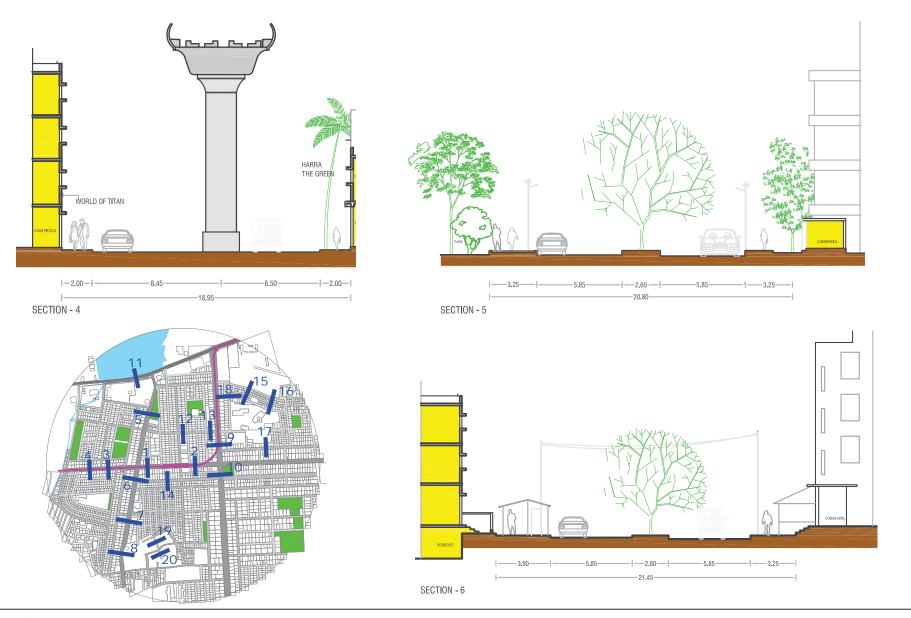

### · Street Sections

Arterial roads, secondary roads, junctions, intersections, stretch below metro station.