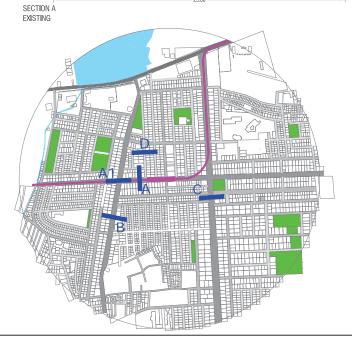

## >> PROJECT AREA: CMH ROAD METRO STATION PRECINCT

Consolidated Base Map of Project Area Source: Sky Group

The project area is located in the eastern part of the city, accessed by 3 major arterial roads namely CMH Road running East-West between the neighbourhood of Ulsoor and 80 feet road Indiranagar, 100 feet road running North-South between Old Madras Road and Airport Road and lastly Old Madras Road running East-West at the northern periphery of the precinct. The precinct also comprises a neighbourhood arterial road (Double Road) that runs North-South between Old Madras road and which eventually loops back to 100 feet road Indiranagar.