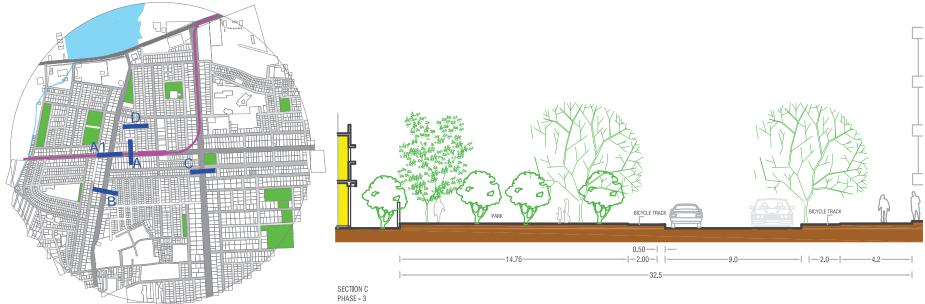

### · Street Sections

Arterial roads, secondary roads, junctions, intersections, stretch below metro station.