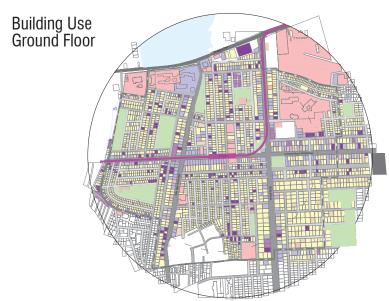

### · Urban Fabric Data

Building use, building heights, typology, land ownership, road hierarchy, street sections and activities and generators, parking, auto / taxi / bus stands.