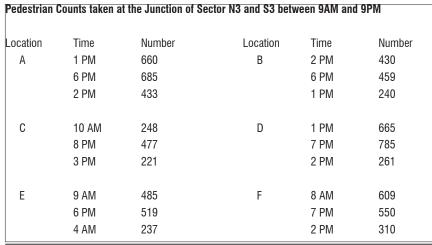

| 301                   |                     | 7 PM         | 477    |
|            | 8 PM           | 147                   |                     | 8 PM         | 147    |
| С          | 1 PM           | 238                   | D                   | 2 PM         | 459    |
|            | 7 PM           | 214                   |                     | 7 PM         | 459    |
|            | 8 PM           | 104                   |                     | 9 PM         | 277    |
| E          | 11 AM          | 581                   | F                   | 1 PM         | 564    |
|            | 7 PM           | 630                   |                     | 3 PM         | 520    |
|            | 8 AM           | 358                   |                     | 8 PM         | 288    |









# PEDESTRIAN ORIGIN-DESTINATION (OD) SURVEYS



Graphic representation of Non-Residents Pedestrian Origin and Destination Surveys











Graphic representation of Residents Pedestrian Origin and Destination Surveys









**♂** EMBARQ°

## >> DATA COLLECTION AND STATUTORY DOCUMENTS REVIEW

URBAN FABRIC DATA - BUILDING HEIGHT, BUILDING USE, LAND OWNERSHIP













URBAN FABRIC DATA - ROAD HIERARCHY, ACTIVITIES AND GENERATORS, PARKING STANDS(AUTO, TAXI)

Activities and Generators





Road Hierarchy



## >> DATA COLLECTION AND STATUTORY DOCUMENTS REVIEW







## >> DATA COLLECTION AND STATUTORY DOCUMENTS REVIEW







SECTION - 11



## >> DATA COLLECTION AND STATUTORY DOCUMENTS REVIEW







URBAN FABRIC DATA - RESIDENTIAL TYPOLOGY





URBAN FABRIC DATA - RESIDENTIAL TYPO