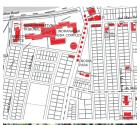

## >> PROJECT AREA: CMH ROAD METRO STATION PRECINCT

Consolidated Base Map of Project Area Source: Sky Group

The project area is located in the eastern part of the city, accessed by 3 major arterial roads namely CMH Road running East-West between the neighbourhood of Ulsoor and 80 feet road Indiranagar, 100 feet road running North-South between Old Madras Road and Airport Road and lastly Old Madras Road running East-West at the northern periphery of the precinct. The precinct also comprises a neighbourhood arterial road (Double Road) that runs North-South between Old Madras road and which eventually loops back to 100 feet road Indiranagar.