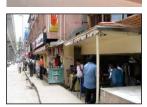

## >> PROJECT AREA: CMH ROAD METRO STATION PRECINCT

Consolidated Base Map of Project Area Source: Sky Group

The project area is located in the eastern part of the city, accessed by 3 major arterial roads namely CMH Road running East-West between the neighbourhood of Ulsoor and 80 feet road Indiranagar, 100 feet road running North-South between Old Madras Road and Airport Road and lastly Old Madras Road running East-West at the northern periphery of the precinct. The precinct also comprises a neighbourhood arterial road (Double Road) that runs North-South between Old Madras road and which eventually loops back to 100 feet road Indiranagar.