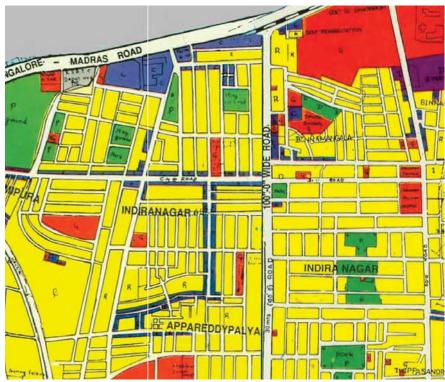

Comprehensive Development Plan (CDP)

Proposed Land Use, Right of Way (RoW), Amenities and Open Spaces, Mutation Corridors, Floor Area Ratio (FAR), Ground Coverage, Setbacks, Building Heights.

## >> PROJECT AREA: CMH ROAD METRO STATION PRECINCT

Consolidated Base Map of Project Area Source: Sky Group

The project area is located in the eastern part of the city, accessed by 3 major arterial roads namely CMH Road running East-West between the neighbourhood of Ulsoor and 80 feet road Indiranagar, 100 feet road running North-South between Old Madras Road and Airport Road and lastly Old Madras Road running East-West at the northern periphery of the precinct. The precinct also comprises a neighbourhood arterial road (Double Road) that runs North-South between Old Madras road and which eventually loops back to 100 feet road Indiranagar.