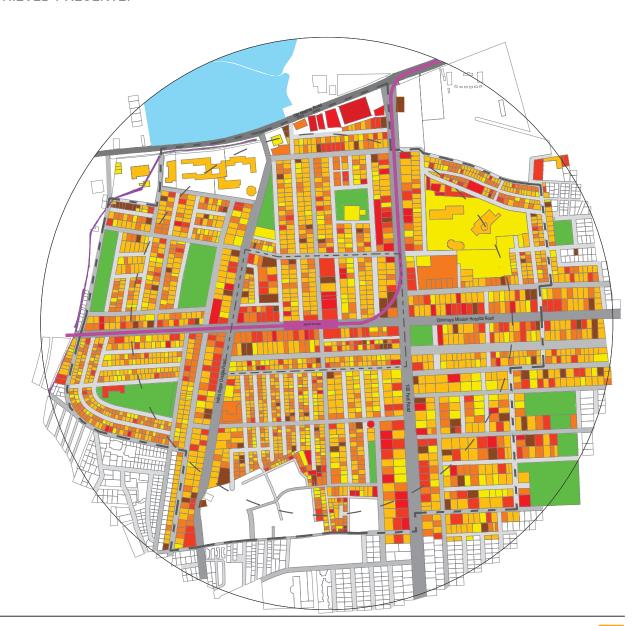

### TOWARDS A WALKABLE AND SUSTAINABLE BENGALURU

| CHAPTER 5 - DATA COLLECTION AND STATUTORY DOCUMENTS REVIEW                    | 57-98 |
|-------------------------------------------------------------------------------|-------|
| COMPREHENSIVE DEVELOPMENT PLAN AND REVISED MASTER PLAN - LAND USE             | 58    |
| COMPREHENSIVE DEVELOPMENT PLAN - EXISTING AND PROPOSED FLOOR AREA RATIO (FAR) | 59    |
| BMRC - DETAILED PROJECT REPORT. PHASE-1                                       | 60    |
| BMTC - BUS ROUTES AND DAILY TRIP DETAILS                                      | 60    |
| ADMINISTRATIVE BOUNDARIES OF CITY AGENCIES                                    | 61-62 |
| MAPPING INFORMATION                                                           |       |
| BUFFER AREA (750 M RADIUS FROM METRO STATION)                                 | 63    |
| CORE AREA (150 M RADIUS FROM METRO STATION)                                   | 64    |
| TOTAL STATION SURVEY                                                          | 65    |
| CENSUS DATA (1990, 2000)                                                      | 66    |
| RESIDENT'S SURVEY                                                             |       |
| QUESTIONNAIRE FORM                                                            | 67    |
| DATA COLLECTED                                                                | 68-70 |
| VISITOR'S SURVEY                                                              |       |
| QUESTIONNAIRE FORM                                                            | 71    |
| DATA COLLECTED                                                                | 72    |
| PASSERBY'S SURVEY                                                             |       |
| QUESTIONNAIRE FORM                                                            | 73    |
| DATA COLLECTED                                                                | 74    |
| PEDESTRIAN VOLUME COUNTS                                                      | 75    |
| PEDESTRIAN ORIGIN-DESTINATION (OD) SURVEYS                                    | 76    |
| URBAN FABRIC DATA                                                             |       |
| BUILDING HEIGHT, BUILDING USE, LAND OWNERSHIP                                 | 77    |
| ROAD HIERARCHY, ACTIVITIES AND GENERATORS, PARKING STANDS(AUTO, TAXI)         | 78    |
| EXISTING STREET SECTIONS                                                      | 79-84 |
| RESIDENTIAL TYPOLOGY                                                          | 85-87 |
| REAL ESTATE PRICE - 1990, 2000, 2010                                          | 88    |
| PHOTO DOCUMENTATION                                                           | 89-92 |
|                                                                               |       |

## >> PROJECT AREA: CMH ROAD METRO STATION PRECINCT

Consolidated Base Map of Project Area Source: Sky Group

The project area is located in the eastern part of the city, accessed by 3 major arterial roads namely CMH Road running East-West between the neighbourhood of Ulsoor and 80 feet road Indiranagar, 100 feet road running North-South between Old Madras Road and Airport Road and lastly Old Madras Road running East-West at the northern periphery of the precinct. The precinct also comprises a neighbourhood arterial road (Double Road) that runs North-South between Old Madras road and which eventually loops back to 100 feet road Indiranagar.