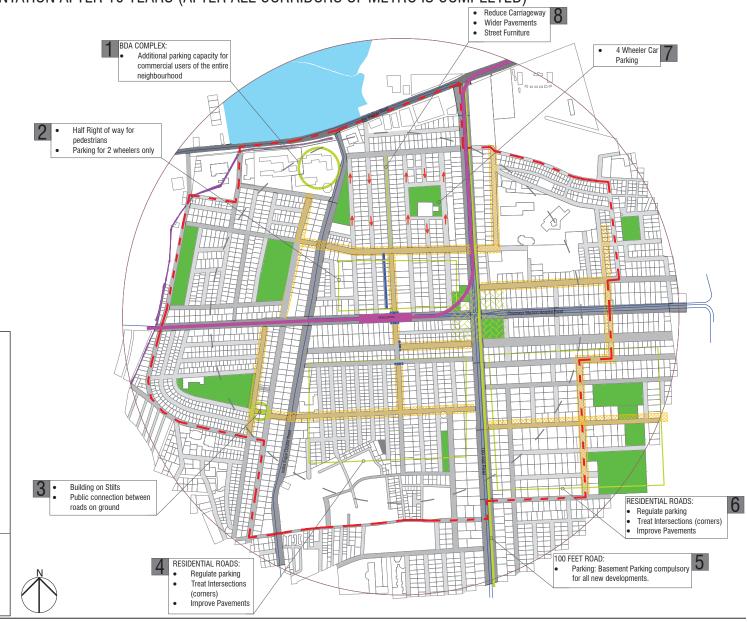

### **ACKNOWLEDGEMENTS**

| CHAPTER 1 - INTRODUCTION                                                                                                                                                                                                                                                                                                                                                                                                                                                                                                                                                                                                                                                                                                                                                   | - 5-10                                                                                                                                                |
|----------------------------------------------------------------------------------------------------------------------------------------------------------------------------------------------------------------------------------------------------------------------------------------------------------------------------------------------------------------------------------------------------------------------------------------------------------------------------------------------------------------------------------------------------------------------------------------------------------------------------------------------------------------------------------------------------------------------------------------------------------------------------|-------------------------------------------------------------------------------------------------------------------------------------------------------|
| PROJECT BRIEF                                                                                                                                                                                                                                                                                                                                                                                                                                                                                                                                                                                                                                                                                                                                                              | 6                                                                                                                                                     |
| PROJECT METHODOLOGY                                                                                                                                                                                                                                                                                                                                                                                                                                                                                                                                                                                                                                                                                                                                                        | 7-9                                                                                                                                                   |
| DATA COLLECTION                                                                                                                                                                                                                                                                                                                                                                                                                                                                                                                                                                                                                                                                                                                                                            | 10                                                                                                                                                    |
|                                                                                                                                                                                                                                                                                                                                                                                                                                                                                                                                                                                                                                                                                                                                                                            |                                                                                                                                                       |
| CHAPTER 2 - INTRODUCTION TO CMH ROAD METRO STATION                                                                                                                                                                                                                                                                                                                                                                                                                                                                                                                                                                                                                                                                                                                         | -11-14                                                                                                                                                |
| BANGALORE METRO RAIL CORPORATION - CONTEXT AND BACKGROUND                                                                                                                                                                                                                                                                                                                                                                                                                                                                                                                                                                                                                                                                                                                  | 12                                                                                                                                                    |
| PROJECT AREA: CMH ROAD METRO STATION PRECINCT                                                                                                                                                                                                                                                                                                                                                                                                                                                                                                                                                                                                                                                                                                                              | 13                                                                                                                                                    |
| HISTORY AND EVOLUTION OF PROJECT AREA PRECINCT                                                                                                                                                                                                                                                                                                                                                                                                                                                                                                                                                                                                                                                                                                                             | 14                                                                                                                                                    |
|                                                                                                                                                                                                                                                                                                                                                                                                                                                                                                                                                                                                                                                                                                                                                                            |                                                                                                                                                       |
| CHAPTER 3 - PROPOSALS                                                                                                                                                                                                                                                                                                                                                                                                                                                                                                                                                                                                                                                                                                                                                      | -15-26                                                                                                                                                |
| PHASE ONE - IMMEDIATE IMPLEMENTATION                                                                                                                                                                                                                                                                                                                                                                                                                                                                                                                                                                                                                                                                                                                                       | 16                                                                                                                                                    |
| PHASE TWO - IMPLEMENTATION AFTER 5 YEARS                                                                                                                                                                                                                                                                                                                                                                                                                                                                                                                                                                                                                                                                                                                                   | 17                                                                                                                                                    |
| PHASE THREE - IMPLEMENTATION AFTER 10 YEARS                                                                                                                                                                                                                                                                                                                                                                                                                                                                                                                                                                                                                                                                                                                                | 18                                                                                                                                                    |
| PROPOSALS SECTIONS                                                                                                                                                                                                                                                                                                                                                                                                                                                                                                                                                                                                                                                                                                                                                         | 19-23                                                                                                                                                 |
| @ CMH ROAD                                                                                                                                                                                                                                                                                                                                                                                                                                                                                                                                                                                                                                                                                                                                                                 | 19                                                                                                                                                    |
| @ INDIRANAGAR DOUBLE ROAD                                                                                                                                                                                                                                                                                                                                                                                                                                                                                                                                                                                                                                                                                                                                                  | 20                                                                                                                                                    |
| @ INDIRANAGAR 100 FEET ROAD                                                                                                                                                                                                                                                                                                                                                                                                                                                                                                                                                                                                                                                                                                                                                | 21                                                                                                                                                    |
| @ INDIRANAGAR 100 FEET ROAD                                                                                                                                                                                                                                                                                                                                                                                                                                                                                                                                                                                                                                                                                                                                                | 22                                                                                                                                                    |
| @ 9M PEDESTRIAN PRIORITY ROAD                                                                                                                                                                                                                                                                                                                                                                                                                                                                                                                                                                                                                                                                                                                                              | 23                                                                                                                                                    |
| PHASE ONE DETAILS                                                                                                                                                                                                                                                                                                                                                                                                                                                                                                                                                                                                                                                                                                                                                          |                                                                                                                                                       |
| SNAP SHOTS OF CMH ROAD STRETCH BETWEEN DOUBLE ROAD AND 100 FEET ROAD INDIRANAGAR                                                                                                                                                                                                                                                                                                                                                                                                                                                                                                                                                                                                                                                                                           | 24                                                                                                                                                    |
| PLAN OF CMH ROAD BETWEEN DOUBLE ROAD AND 100 FEET ROAD INDIRANAGAR (FOLD-OUT)                                                                                                                                                                                                                                                                                                                                                                                                                                                                                                                                                                                                                                                                                              |                                                                                                                                                       |
| PHASE THREE - PLAN OF INDIRANAGAR 100 FEET ROAD                                                                                                                                                                                                                                                                                                                                                                                                                                                                                                                                                                                                                                                                                                                            | 25                                                                                                                                                    |
| PHASE THREE - SNAP SHOTS OF INDIRANAGAR 100 FEET ROAD                                                                                                                                                                                                                                                                                                                                                                                                                                                                                                                                                                                                                                                                                                                      | 26                                                                                                                                                    |
| PROPOSAL SUMMARY - DATA SOURCED/ANALYSED AND CHALLENGES IDENTIFIED (FOLD-OUT)                                                                                                                                                                                                                                                                                                                                                                                                                                                                                                                                                                                                                                                                                              |                                                                                                                                                       |
|                                                                                                                                                                                                                                                                                                                                                                                                                                                                                                                                                                                                                                                                                                                                                                            |                                                                                                                                                       |
|                                                                                                                                                                                                                                                                                                                                                                                                                                                                                                                                                                                                                                                                                                                                                                            |                                                                                                                                                       |
| CHAPTER 4 - DATA ANALYSIS                                                                                                                                                                                                                                                                                                                                                                                                                                                                                                                                                                                                                                                                                                                                                  | -27-56                                                                                                                                                |
| CHAPTER 4 - DATA ANALYSISSTRUCTURE TO DATA ANALYSIS                                                                                                                                                                                                                                                                                                                                                                                                                                                                                                                                                                                                                                                                                                                        | <b>-27-56</b>                                                                                                                                         |
| CHAPTER 4 - DATA ANALYSIS                                                                                                                                                                                                                                                                                                                                                                                                                                                                                                                                                                                                                                                                                                                                                  |                                                                                                                                                       |
| STRUCTURE TO DATA ANALYSIS<br>EXISTING ANALYSIS                                                                                                                                                                                                                                                                                                                                                                                                                                                                                                                                                                                                                                                                                                                            | 28<br>28-49                                                                                                                                           |
| STRUCTURE TO DATA ANALYSIS EXISTING ANALYSIS LAND USE AS PROPOSED CDP 2015                                                                                                                                                                                                                                                                                                                                                                                                                                                                                                                                                                                                                                                                                                 | 28                                                                                                                                                    |
| STRUCTURE TO DATA ANALYSIS EXISTING ANALYSIS  LAND USE AS PROPOSED CDP 2015 EXISTING LAND USE AS COMPARED TO CDP 2015                                                                                                                                                                                                                                                                                                                                                                                                                                                                                                                                                                                                                                                      | 28<br>28-49<br>28                                                                                                                                     |
| STRUCTURE TO DATA ANALYSIS EXISTING ANALYSIS  LAND USE AS PROPOSED CDP 2015 EXISTING LAND USE AS COMPARED TO CDP 2015 LAND USE WITH GROUND FLOOR MIXED USE                                                                                                                                                                                                                                                                                                                                                                                                                                                                                                                                                                                                                 | 28<br>28-49<br>28<br>29                                                                                                                               |
| STRUCTURE TO DATA ANALYSIS EXISTING ANALYSIS  LAND USE AS PROPOSED CDP 2015 EXISTING LAND USE AS COMPARED TO CDP 2015 LAND USE WITH GROUND FLOOR MIXED USE LAND USE WITH FIRST FLOOR MIXED USE                                                                                                                                                                                                                                                                                                                                                                                                                                                                                                                                                                             | 28<br>28-49<br>28<br>29<br>30                                                                                                                         |
| STRUCTURE TO DATA ANALYSIS EXISTING ANALYSIS  LAND USE AS PROPOSED CDP 2015 EXISTING LAND USE AS COMPARED TO CDP 2015 LAND USE WITH GROUND FLOOR MIXED USE LAND USE WITH FIRST FLOOR MIXED USE FLOOR AREA RATIO (FAR) AS PROPOSED BY CDP 2015                                                                                                                                                                                                                                                                                                                                                                                                                                                                                                                              | 28<br>28-49<br>28<br>29<br>30<br>31                                                                                                                   |
| STRUCTURE TO DATA ANALYSIS EXISTING ANALYSIS  LAND USE AS PROPOSED CDP 2015 EXISTING LAND USE AS COMPARED TO CDP 2015 LAND USE WITH GROUND FLOOR MIXED USE LAND USE WITH FIRST FLOOR MIXED USE                                                                                                                                                                                                                                                                                                                                                                                                                                                                                                                                                                             | 28<br>28-49<br>28<br>29<br>30<br>31<br>32                                                                                                             |
| STRUCTURE TO DATA ANALYSIS EXISTING ANALYSIS  LAND USE AS PROPOSED CDP 2015 EXISTING LAND USE AS COMPARED TO CDP 2015 LAND USE WITH GROUND FLOOR MIXED USE LAND USE WITH FIRST FLOOR MIXED USE FLOOR AREA RATIO (FAR) AS PROPOSED BY CDP 2015 FLOOR AREA RATIO (FAR) ACHIEVED PRESENTLY                                                                                                                                                                                                                                                                                                                                                                                                                                                                                    | 28<br>28-49<br>28<br>29<br>30<br>31<br>32<br>33                                                                                                       |
| STRUCTURE TO DATA ANALYSIS EXISTING ANALYSIS  LAND USE AS PROPOSED CDP 2015 EXISTING LAND USE AS COMPARED TO CDP 2015 LAND USE WITH GROUND FLOOR MIXED USE LAND USE WITH FIRST FLOOR MIXED USE FLOOR AREA RATIO (FAR) AS PROPOSED BY CDP 2015 FLOOR AREA RATIO (FAR) ACHIEVED PRESENTLY BUILDING HEIGHTS AS PROPOSED BY CDP 2015                                                                                                                                                                                                                                                                                                                                                                                                                                           | 28<br>28-49<br>28<br>29<br>30<br>31<br>32<br>33<br>34                                                                                                 |
| STRUCTURE TO DATA ANALYSIS EXISTING ANALYSIS  LAND USE AS PROPOSED CDP 2015 EXISTING LAND USE AS COMPARED TO CDP 2015 LAND USE WITH GROUND FLOOR MIXED USE LAND USE WITH FIRST FLOOR MIXED USE FLOOR AREA RATIO (FAR) AS PROPOSED BY CDP 2015 FLOOR AREA RATIO (FAR) ACHIEVED PRESENTLY BUILDING HEIGHTS AS PROPOSED BY CDP 2015 BUILDING HEIGHTS ACHIEVED PRESENTLY                                                                                                                                                                                                                                                                                                                                                                                                       | 28<br>28-49<br>28<br>29<br>30<br>31<br>32<br>33<br>34<br>35                                                                                           |
| STRUCTURE TO DATA ANALYSIS EXISTING ANALYSIS  LAND USE AS PROPOSED CDP 2015 EXISTING LAND USE AS COMPARED TO CDP 2015 LAND USE WITH GROUND FLOOR MIXED USE LAND USE WITH FIRST FLOOR MIXED USE FLOOR AREA RATIO (FAR) AS PROPOSED BY CDP 2015 FLOOR AREA RATIO (FAR) ACHIEVED PRESENTLY BUILDING HEIGHTS AS PROPOSED BY CDP 2015 BUILDING HEIGHTS ACHIEVED PRESENTLY FIGURE GROUND                                                                                                                                                                                                                                                                                                                                                                                         | 28<br>28-49<br>28<br>29<br>30<br>31<br>32<br>33<br>34<br>35<br>36                                                                                     |
| STRUCTURE TO DATA ANALYSIS  EXISTING ANALYSIS  LAND USE AS PROPOSED CDP 2015  EXISTING LAND USE AS COMPARED TO CDP 2015  LAND USE WITH GROUND FLOOR MIXED USE  LAND USE WITH FIRST FLOOR MIXED USE  FLOOR AREA RATIO (FAR) AS PROPOSED BY CDP 2015  FLOOR AREA RATIO (FAR) ACHIEVED PRESENTLY  BUILDING HEIGHTS AS PROPOSED BY CDP 2015  BUILDING HEIGHTS ACHIEVED PRESENTLY  FIGURE GROUND  NATURAL FEATURES                                                                                                                                                                                                                                                                                                                                                              | 28<br>28-49<br>28<br>29<br>30<br>31<br>32<br>33<br>34<br>35<br>36<br>37                                                                               |
| STRUCTURE TO DATA ANALYSIS  EXISTING ANALYSIS  LAND USE AS PROPOSED CDP 2015  EXISTING LAND USE AS COMPARED TO CDP 2015  LAND USE WITH GROUND FLOOR MIXED USE  LAND USE WITH FIRST FLOOR MIXED USE  FLOOR AREA RATIO (FAR) AS PROPOSED BY CDP 2015  FLOOR AREA RATIO (FAR) ACHIEVED PRESENTLY  BUILDING HEIGHTS AS PROPOSED BY CDP 2015  BUILDING HEIGHTS ACHIEVED PRESENTLY  FIGURE GROUND  NATURAL FEATURES  ROAD HIERARCHY                                                                                                                                                                                                                                                                                                                                              | 28<br>28-49<br>28<br>29<br>30<br>31<br>32<br>33<br>34<br>35<br>36<br>37<br>38                                                                         |
| STRUCTURE TO DATA ANALYSIS  EXISTING ANALYSIS  LAND USE AS PROPOSED CDP 2015  EXISTING LAND USE AS COMPARED TO CDP 2015  LAND USE WITH GROUND FLOOR MIXED USE  LAND USE WITH FIRST FLOOR MIXED USE  FLOOR AREA RATIO (FAR) AS PROPOSED BY CDP 2015  FLOOR AREA RATIO (FAR) ACHIEVED PRESENTLY  BUILDING HEIGHTS AS PROPOSED BY CDP 2015  BUILDING HEIGHTS ACHIEVED PRESENTLY  FIGURE GROUND  NATURAL FEATURES  ROAD HIERARCHY  LEGIBILITY                                                                                                                                                                                                                                                                                                                                  | 28<br>28-49<br>28<br>29<br>30<br>31<br>32<br>33<br>34<br>35<br>36<br>37<br>38<br>39                                                                   |
| STRUCTURE TO DATA ANALYSIS EXISTING ANALYSIS  LAND USE AS PROPOSED CDP 2015 EXISTING LAND USE AS COMPARED TO CDP 2015 LAND USE WITH GROUND FLOOR MIXED USE LAND USE WITH FIRST FLOOR MIXED USE FLOOR AREA RATIO (FAR) AS PROPOSED BY CDP 2015 FLOOR AREA RATIO (FAR) ACHIEVED PRESENTLY BUILDING HEIGHTS AS PROPOSED BY CDP 2015 BUILDING HEIGHTS ACHIEVED PRESENTLY FIGURE GROUND NATURAL FEATURES ROAD HIERARCHY LEGIBILITY ACTIVITIES AND GENERATORS                                                                                                                                                                                                                                                                                                                    | 28<br>28-49<br>28<br>29<br>30<br>31<br>32<br>33<br>34<br>35<br>36<br>37<br>38<br>39<br>40                                                             |
| STRUCTURE TO DATA ANALYSIS  EXISTING ANALYSIS  LAND USE AS PROPOSED CDP 2015  EXISTING LAND USE AS COMPARED TO CDP 2015  LAND USE WITH GROUND FLOOR MIXED USE  LAND USE WITH FIRST FLOOR MIXED USE  FLOOR AREA RATIO (FAR) AS PROPOSED BY CDP 2015  FLOOR AREA RATIO (FAR) ACHIEVED PRESENTLY  BUILDING HEIGHTS AS PROPOSED BY CDP 2015  BUILDING HEIGHTS ACHIEVED PRESENTLY  FIGURE GROUND  NATURAL FEATURES  ROAD HIERARCHY  LEGIBILITY  ACTIVITIES AND GENERATORS  SUPPLY AND DEMAND DIAGRAM AT THE CITY LEVEL                                                                                                                                                                                                                                                          | 28<br>28-49<br>28<br>29<br>30<br>31<br>32<br>33<br>34<br>35<br>36<br>37<br>38<br>39<br>40<br>41                                                       |
| STRUCTURE TO DATA ANALYSIS  EXISTING ANALYSIS  LAND USE AS PROPOSED CDP 2015  EXISTING LAND USE AS COMPARED TO CDP 2015  LAND USE WITH GROUND FLOOR MIXED USE  LAND USE WITH FIRST FLOOR MIXED USE  FLOOR AREA RATIO (FAR) AS PROPOSED BY CDP 2015  FLOOR AREA RATIO (FAR) ACHIEVED PRESENTLY  BUILDING HEIGHTS AS PROPOSED BY CDP 2015  BUILDING HEIGHTS ACHIEVED PRESENTLY  FIGURE GROUND  NATURAL FEATURES  ROAD HIERARCHY  LEGIBILITY  ACTIVITIES AND GENERATORS  SUPPLY AND DEMAND DIAGRAM AT THE CITY LEVEL  SUPPLY AND DEMAND DIAGRAM AT THE PROJECT AREA LEVEL                                                                                                                                                                                                     | 28<br>28-49<br>28<br>29<br>30<br>31<br>32<br>33<br>34<br>35<br>36<br>37<br>38<br>39<br>40<br>41<br>41                                                 |
| STRUCTURE TO DATA ANALYSIS  EXISTING ANALYSIS  LAND USE AS PROPOSED CDP 2015  EXISTING LAND USE AS COMPARED TO CDP 2015  LAND USE WITH GROUND FLOOR MIXED USE  LAND USE WITH FIRST FLOOR MIXED USE  FLOOR AREA RATIO (FAR) AS PROPOSED BY CDP 2015  FLOOR AREA RATIO (FAR) ACHIEVED PRESENTLY  BUILDING HEIGHTS AS PROPOSED BY CDP 2015  BUILDING HEIGHTS ACHIEVED PRESENTLY  FIGURE GROUND  NATURAL FEATURES  ROAD HIERARCHY  LEGIBILITY  ACTIVITIES AND GENERATORS  SUPPLY AND DEMAND DIAGRAM AT THE CITY LEVEL  SUPPLY AND DEMAND DIAGRAM AT THE PROJECT AREA LEVEL  STREET RATING                                                                                                                                                                                      | 28<br>28-49<br>28<br>29<br>30<br>31<br>32<br>33<br>34<br>35<br>36<br>37<br>38<br>39<br>40<br>41<br>41<br>42-49                                        |
| STRUCTURE TO DATA ANALYSIS  EXISTING ANALYSIS  LAND USE AS PROPOSED CDP 2015  EXISTING LAND USE AS COMPARED TO CDP 2015  LAND USE WITH GROUND FLOOR MIXED USE  LAND USE WITH FIRST FLOOR MIXED USE  FLOOR AREA RATIO (FAR) AS PROPOSED BY CDP 2015  FLOOR AREA RATIO (FAR) ACHIEVED PRESENTLY  BUILDING HEIGHTS AS PROPOSED BY CDP 2015  BUILDING HEIGHTS ACHIEVED PRESENTLY  FIGURE GROUND  NATURAL FEATURES  ROAD HIERARCHY  LEGIBILITY  ACTIVITIES AND GENERATORS  SUPPLY AND DEMAND DIAGRAM AT THE CITY LEVEL  SUPPLY AND DEMAND DIAGRAM AT THE PROJECT AREA LEVEL  STREET RATING  TRANSFORMATIVE ANALYSIS                                                                                                                                                             | 28<br>28-49<br>28<br>29<br>30<br>31<br>32<br>33<br>34<br>35<br>36<br>37<br>38<br>39<br>40<br>41<br>41<br>42-49<br>50-56                               |
| STRUCTURE TO DATA ANALYSIS  EXISTING ANALYSIS  LAND USE AS PROPOSED CDP 2015  EXISTING LAND USE AS COMPARED TO CDP 2015  LAND USE WITH GROUND FLOOR MIXED USE  LAND USE WITH FIRST FLOOR MIXED USE  FLOOR AREA RATIO (FAR) AS PROPOSED BY CDP 2015  FLOOR AREA RATIO (FAR) ACHIEVED PRESENTLY  BUILDING HEIGHTS AS PROPOSED BY CDP 2015  BUILDING HEIGHTS ACHIEVED PRESENTLY  FIGURE GROUND  NATURAL FEATURES  ROAD HIERARCHY  LEGIBILITY  ACTIVITIES AND GENERATORS  SUPPLY AND DEMAND DIAGRAM AT THE CITY LEVEL  SUPPLY AND DEMAND DIAGRAM AT THE PROJECT AREA LEVEL  STREET RATING  TRANSFORMATIVE ANALYSIS  TRIGGER (ACCESS AND PROXIMITY TO METRO STATION)                                                                                                            | 28<br>28-49<br>28<br>29<br>30<br>31<br>32<br>33<br>34<br>35<br>36<br>37<br>38<br>39<br>40<br>41<br>41<br>41<br>42-49<br>50-56<br>50                   |
| STRUCTURE TO DATA ANALYSIS  EXISTING ANALYSIS  LAND USE AS PROPOSED CDP 2015  EXISTING LAND USE AS COMPARED TO CDP 2015  LAND USE WITH GROUND FLOOR MIXED USE  LAND USE WITH FIRST FLOOR MIXED USE  FLOOR AREA RATIO (FAR) AS PROPOSED BY CDP 2015  FLOOR AREA RATIO (FAR) ACHIEVED PRESENTLY  BUILDING HEIGHTS AS PROPOSED BY CDP 2015  BUILDING HEIGHTS ACHIEVED PRESENTLY  FIGURE GROUND  NATURAL FEATURES  ROAD HIERARCHY  LEGIBILITY  ACTIVITIES AND GENERATORS  SUPPLY AND DEMAND DIAGRAM AT THE CITY LEVEL  SUPPLY AND DEMAND DIAGRAM AT THE PROJECT AREA LEVEL  STREET RATING  TRANSFORMATIVE ANALYSIS  TRIGGER (ACCESS AND PROXIMITY TO METRO STATION)  TRIGGER (LAND VALUE)                                                                                      | 28<br>28-49<br>28<br>29<br>30<br>31<br>32<br>33<br>34<br>35<br>36<br>37<br>38<br>39<br>40<br>41<br>41<br>41<br>42-49<br>50-56<br>50<br>51             |
| STRUCTURE TO DATA ANALYSIS  EXISTING ANALYSIS  LAND USE AS PROPOSED CDP 2015  EXISTING LAND USE AS COMPARED TO CDP 2015  LAND USE WITH GROUND FLOOR MIXED USE  LAND USE WITH FIRST FLOOR MIXED USE  FLOOR AREA RATIO (FAR) AS PROPOSED BY CDP 2015  FLOOR AREA RATIO (FAR) ACHIEVED PRESENTLY  BUILDING HEIGHTS AS PROPOSED BY CDP 2015  BUILDING HEIGHTS ACHIEVED PRESENTLY  FIGURE GROUND  NATURAL FEATURES  ROAD HIERARCHY  LEGIBILITY  ACTIVITIES AND GENERATORS  SUPPLY AND DEMAND DIAGRAM AT THE CITY LEVEL  SUPPLY AND DEMAND DIAGRAM AT THE PROJECT AREA LEVEL  STREET RATING  TRANSFORMATIVE ANALYSIS  TRIGGER (ACCESS AND PROXIMITY TO METRO STATION)  TRIGGER (LAND VALUE)  TRIGGER (LAND VALUE)                                                                | 28<br>28-49<br>28<br>29<br>30<br>31<br>32<br>33<br>34<br>35<br>36<br>37<br>38<br>39<br>40<br>41<br>41<br>42-49<br>50-56<br>50<br>51<br>52             |
| STRUCTURE TO DATA ANALYSIS  EXISTING ANALYSIS  LAND USE AS PROPOSED CDP 2015  EXISTING LAND USE AS COMPARED TO CDP 2015  LAND USE WITH GROUND FLOOR MIXED USE  LAND USE WITH GROUND FLOOR MIXED USE  FLOOR AREA RATIO (FAR) AS PROPOSED BY CDP 2015  FLOOR AREA RATIO (FAR) ACHIEVED PRESENTLY  BUILDING HEIGHTS AS PROPOSED BY CDP 2015  BUILDING HEIGHTS AS PROPOSED BY CDP 2015  BUILDING HEIGHTS ACHIEVED PRESENTLY  FIGURE GROUND  NATURAL FEATURES  ROAD HIERARCHY  LEGIBILITY  ACTIVITIES AND GENERATORS  SUPPLY AND DEMAND DIAGRAM AT THE CITY LEVEL  SUPPLY AND DEMAND DIAGRAM AT THE PROJECT AREA LEVEL  STREET RATING  TRANSFORMATIVE ANALYSIS  TRIGGER (ACCESS AND PROXIMITY TO METRO STATION)  TRIGGER (LAND VALUE)  TRIGGER (PLOT SIZE)  TRIGGER (PLOT SIZE) | 28<br>28-49<br>28<br>29<br>30<br>31<br>32<br>33<br>34<br>35<br>36<br>37<br>38<br>39<br>40<br>41<br>41<br>41<br>42-49<br>50-56<br>50<br>51<br>52<br>53 |