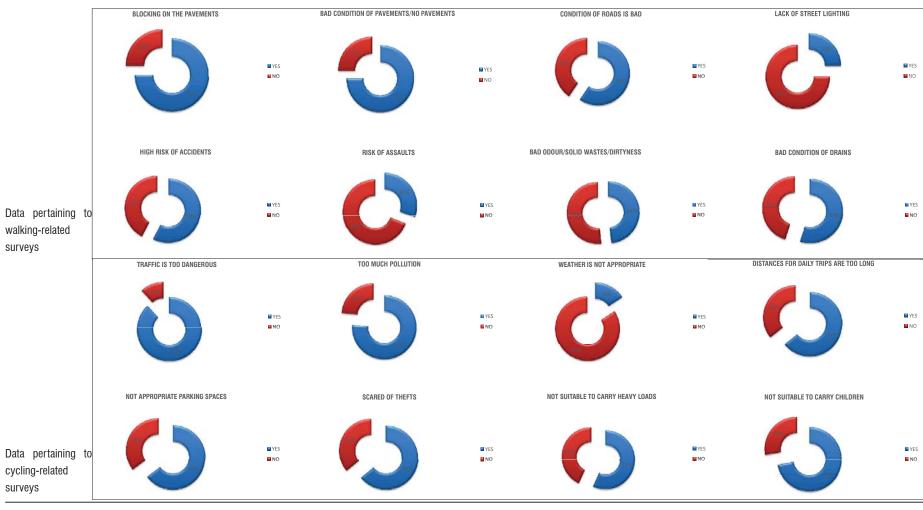

Census Data

Total population, gender breakup, number of households, employment ratio and literacy levels.

· Pedestrian Origin Destination Survey (OD)

Mobility networks, pedestrian experience rating, distances travelled, age /gender breakup, purpose of commute.

### Resident Survey

Personal details, Household details, Employment details, perception of walking / cycling / public transport, daily trip frequency and mode of transport, parking requirement, parking permit control.

### Visitor Survey

Personal details, mode of daily commute, Origin - Destination, purpose of visit, perception of walking / cycling /public transport, daily trip frequency and mode of transport and parking requirement.

### Passer-by Survey

Personal details, mode of transport, purpose of visit, origin-destination, frequency of visit and perception of walking / cycling /public transport.