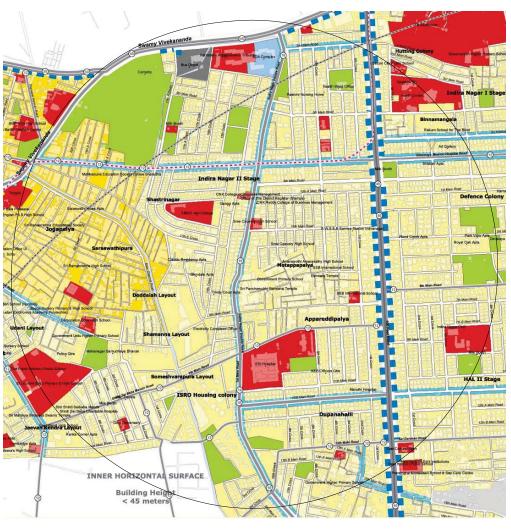

lly overlapped with the remaining triggers to get a composite analysis of the likelihood of transformation of individual properties.

The likelihood of transformation is based on a numeric scale of 1 - 5, with 1 being most unlikely to transform and 5 being most likely to transform. Each property is then assigned these numeric values based on the transformation triggers and in the composite transformation analysis the property with highest total sum of (which is the sum of numbers from each transformation triggers) is given a rating of 1 to 5 to conclude the composite transformative analysis.

The composite transformative analysis is then used as a base to arrive at scenarios for implementation which become part of the proposal.



### EXISTING ANALYSIS - PROPOSED LAND USE AS PER CDP 2015





## India

**EMBARQ** 

## >> DATA ANALYSIS

## EXISTING ANALYSIS - EXISTING LAND USE AS COMPARED TO CDP 2015





## >> DATA ANALYSIS

## EXISTING ANALYSIS - LAND USE WITH GROUND FLOOR MIXED USE









**EMBARQ** 

## >> DATA ANALYSIS

## EXISTING ANALYSIS - LAND USE WITH FIRST FLOOR MIXED USE









## >> DATA ANALYSIS

## EXISTING ANALYSIS - FLOOR AREA RATIO (FAR) AS PROPOSED BY CDP 2015







# EMBARQ° India

## >> DATA ANALYSIS

## EXISTING ANALYSIS - FLOOR AREA RATIO (FAR) ACHIEVED PRESENTLY











## >> DATA ANALYSIS

## EXISTING ANALYSIS - BUILDING HEIGHTS AS PROPOSED BY CDP 2015









# EMBARQ° India

## >> DATA ANALYSIS

## EXISTING ANALYSIS - BUILDING HEIGHTS ACHIEVED PRESENTLY











## >> DATA ANALYSIS

## **EXISTING ANALYSIS - FIGURE GROUND**









**♂**