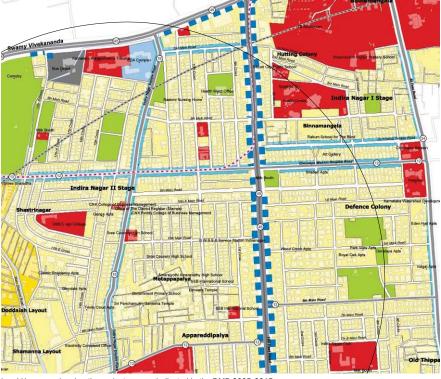

## >> PROJECT AREA: CMH ROAD METRO STATION PRECINCT

Consolidated Base Map of Project Area Source: Sky Group

The project area is located in the eastern part of the city, accessed by 3 major arterial roads namely CMH Road running East-West between the neighbourhood of Ulsoor and 80 feet road Indiranagar, 100 feet road running North-South between Old Madras Road and Airport Road and lastly Old Madras Road running East-West at the northern periphery of the precinct. The precinct also comprises a neighbourhood arterial road (Double Road) that runs North-South between Old Madras road and which eventually loops back to 100 feet road Indiranagar.