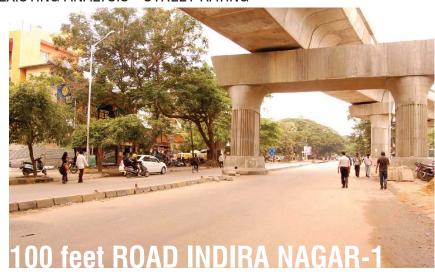

## >> PROJECT AREA: CMH ROAD METRO STATION PRECINCT

Consolidated Base Map of Project Area Source: Sky Group

The project area is located in the eastern part of the city, accessed by 3 major arterial roads namely CMH Road running East-West between the neighbourhood of Ulsoor and 80 feet road Indiranagar, 100 feet road running North-South between Old Madras Road and Airport Road and lastly Old Madras Road running East-West at the northern periphery of the precinct. The precinct also comprises a neighbourhood arterial road (Double Road) that runs North-South between Old Madras road and which eventually loops back to 100 feet road Indiranagar.