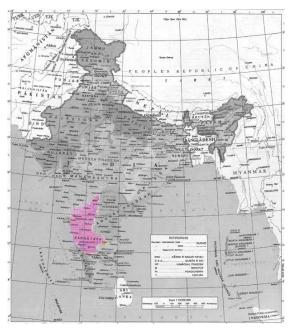

## >>> BANGALORE METRO RAIL CORPORATION - CONTEXT AND BACKGROUND

Map showing the location of Karnataka State in India Source: Survey of India

Map showing the alignment of Bangalore Metro Rail (all phases/reaches) Source: Bangalore Metro Rail Website