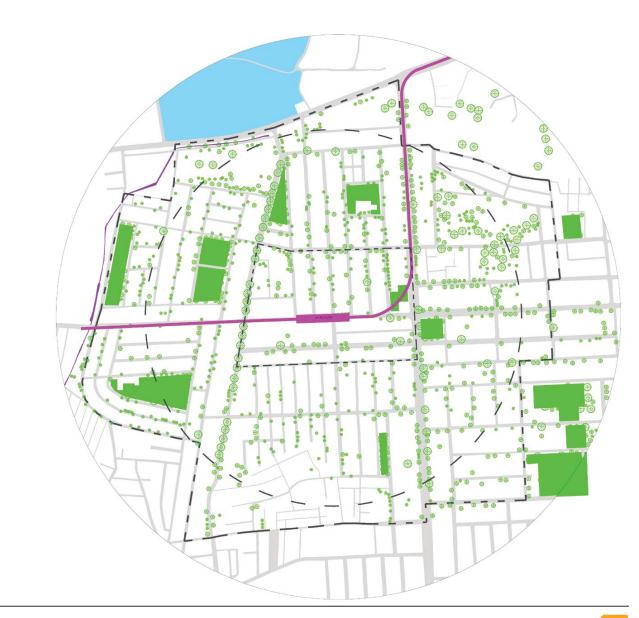

### **PHYSICAL**

- 1. LAND USE
- Interpreting land use as defined by pedestrian mobility
- 2. URBAN FABRIC
- · Floor Area Ratio (FAR)
- Land Ownership
- · Building height
- Building use
- Setbacks
- · Ground coverage or built vs. open plan
- Open spaces
- · Infrastructure (water supply, electricity, storm and sewer)
- · Natural features and environment
- Green cover
- · Legibility of the place

- · Built heights and density
- · Distribution of land use
- · Distribution of Residential-Commercial-Retail mix among neighbourhoods
- Distribution of building typologies
- Open spaces
- · Economic, social and cultural generators, etc.