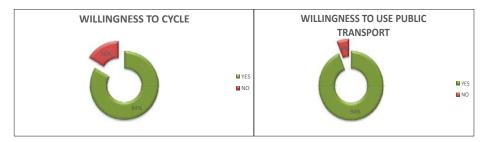

### Resident Survey

Personal details, Household details, Employment details, perception of walking / cycling / public transport, daily trip frequency and mode of transport, parking requirement, parking permit control.

### Visitor Survey

Personal details, mode of daily commute, Origin - Destination, purpose of visit, perception of walking / cycling /public transport, daily trip frequency and mode of transport and parking requirement.