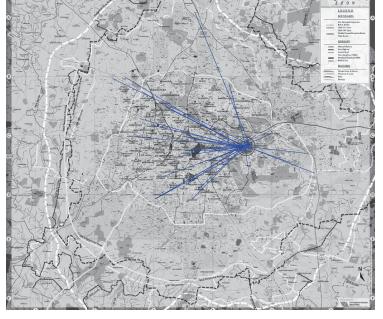

Census Data

Total population, gender breakup, number of households, employment ratio and literacy levels.

· Pedestrian Origin Destination Survey (OD)

Mobility networks, pedestrian experience rating, distances travelled, age /gender breakup, purpose of commute.