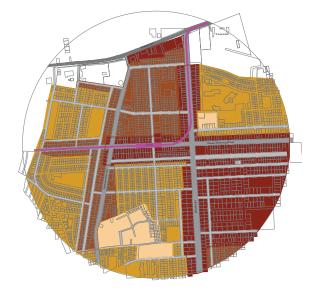

## >> PROJECT AREA: CMH ROAD METRO STATION PRECINCT

Consolidated Base Map of Project Area Source: Sky Group

The project area is located in the eastern part of the city, accessed by 3 major arterial roads namely CMH Road running East-West between the neighbourhood of Ulsoor and 80 feet road Indiranagar, 100 feet road running North-South between Old Madras Road and Airport Road and lastly Old Madras Road running East-West at the northern periphery of the precinct. The precinct also comprises a neighbourhood arterial road (Double Road) that runs North-South between Old Madras road and which eventually loops back to 100 feet road Indiranagar.