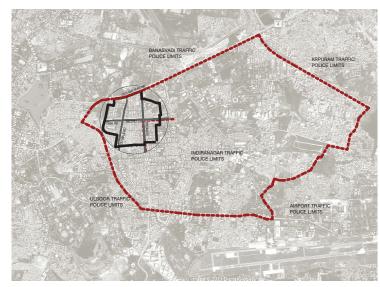

· Administrative boundaries

BBMP, BMRC, BMTC, BESCOM, BWSSB, Post Office, Law enforcement, RWAs.

Mapping Information

Buffer (750 meters)

Core Area (150 meters)

Total Station Survey (TSS)

Right of way, existing Metro alignment, location of Piers, Infrastructure (water, sewer, electricity), traffic lights, topography, pavement widths, location of trees, signboards.