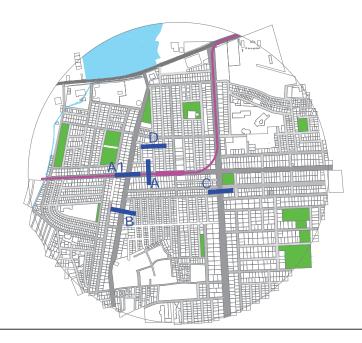

## >> PROJECT AREA: CMH ROAD METRO STATION PRECINCT

Consolidated Base Map of Project Area Source: Sky Group

The project area is located in the eastern part of the city, accessed by 3 major arterial roads namely CMH Road running East-West between the neighbourhood of Ulsoor and 80 feet road Indiranagar, 100 feet road running North-South between Old Madras Road and Airport Road and lastly Old Madras Road running East-West at the northern periphery of the precinct. The precinct also comprises a neighbourhood arterial road (Double Road) that runs North-South between Old Madras road and which eventually loops back to 100 feet road Indiranagar.