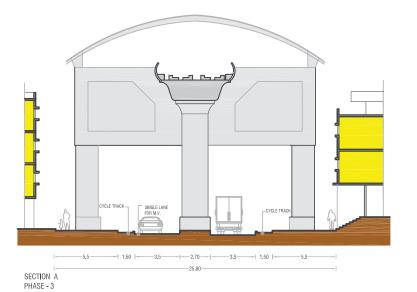

### · Street Sections

Arterial roads, secondary roads, junctions, intersections, stretch below metro station.