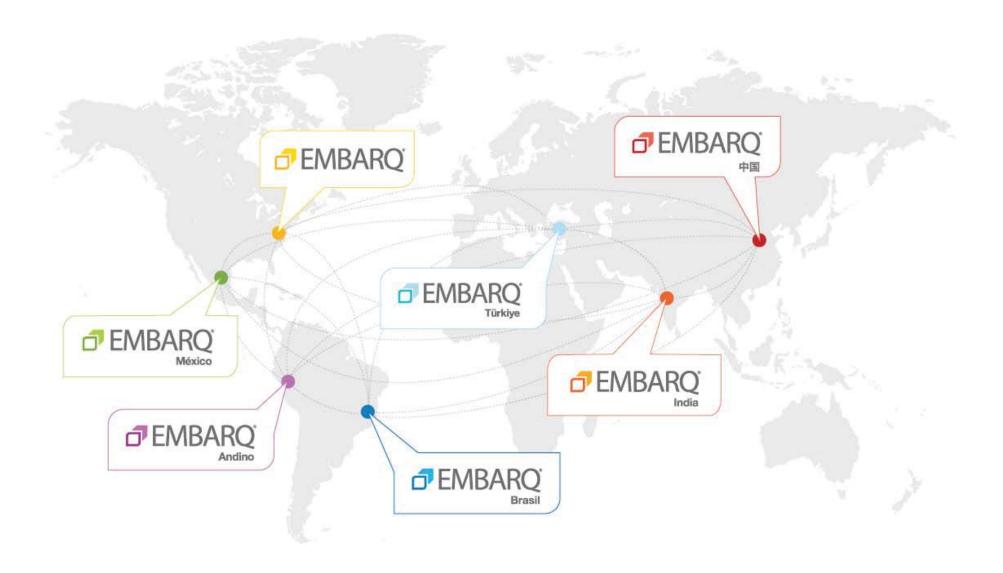

- Network. Head-quartered in Mumbai, EMBARQ India started activities in 2006, working with Indian authorities to catalyze and help implement solutions to the problems of urban mobility. EMBARQ India has two other India offices in Bangalore and New Delhi
- EMBARQ India is a not-for-profit initiative of the World Resources Institute (WRI), an environmental think tank headquartered in Washington, D.C. that goes beyond research to find practical ways to protect the earth and improve people's lives.
- EMBARQ has created a network of centres in USA, Brasil, Mexico, Andean Region, Turkey and India that work together with local transport authorities to reduce pollution, improve public health, create safe, accessible and attractive urban public spaces. The EMBARQ Network employs over 60 experts from varying fields act-ing as a social, financial and environmental catalyst in the search for solutions to problems of urban mobility.