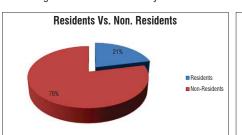

### Resident Survey

Personal details, Household details, Employment details, perception of walking / cycling / public transport, daily trip frequency and mode of transport, parking requirement, parking permit control.

### Visitor Survey

Personal details, mode of daily commute, Origin - Destination, purpose of visit, perception of walking / cycling /public transport, daily trip frequency and mode of transport and parking requirement.