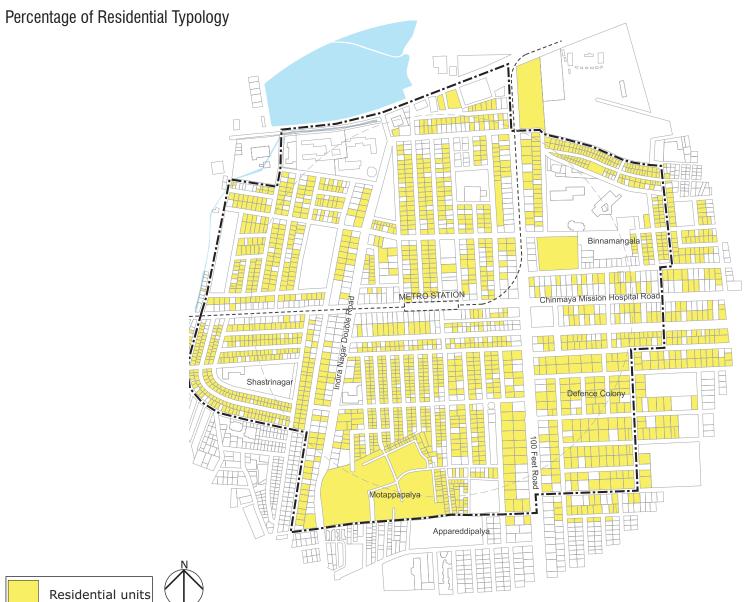

| 8 PM         | 288    |









# PEDESTRIAN ORIGIN-DESTINATION (OD) SURVEYS



Graphic representation of Non-Residents Pedestrian Origin and Destination Surveys











Graphic representation of Residents Pedestrian Origin and Destination Surveys









**♂** EMBARQ°

## >> DATA COLLECTION AND STATUTORY DOCUMENTS REVIEW

URBAN FABRIC DATA - BUILDING HEIGHT, BUILDING USE, LAND OWNERSHIP













URBAN FABRIC DATA - ROAD HIERARCHY, ACTIVITIES AND GENERATORS, PARKING STANDS(AUTO, TAXI)

Activities and Generators





Road Hierarchy



## >> DATA COLLECTION AND STATUTORY DOCUMENTS REVIEW







## >> DATA COLLECTION AND STATUTORY DOCUMENTS REVIEW







SECTION - 11



## >> DATA COLLECTION AND STATUTORY DOCUMENTS REVIEW







URBAN FABRIC DATA - RESIDENTIAL TYPOLOGY





URBAN FABRIC DATA - RESIDENTIAL TYPOLOGY

Types of Residential Typology



#### >> DATA COLLECTION AND STATUTORY DOCUMENTS REVIEW

#### URBAN FABRIC DATA - RESIDENTIAL TYPOLOGY

**Description of Residential Typology** 

#### **INFORMAL SETTLEMENTS**

HEIGHT: GROUND STOREY SETBACKS: FRONT OPEN SPACE IS INTERFACE BETWEEN THE STRUC-TURES AND THE STREET. HOUSEHOLD ACTIVITIES SPILL OVER ONTO FRONT OPEN SPACE.









# SINGLE DWELLING

HEIGHT: G-G+1 STOREY PLOT SIZES: VARY FROM..... SETBACKS: DETACHED UNITS. MARGINS TEND TO UNIT, PLOTTED TYPE BE USED FOR PARKING. DETAILS: LARGE BALCO-NIES ACT AS AN INTERFACE WITH THE STREET.







#### **MULTIPLE DWELLING UNITS, PLOTTED TYPE**

HEIGHT: G+2-G+3 PLOT SIZES: VARY FROM... SETBACKS: DETACHED UNITS. MARGINS TEND TO BE USED FOR PARKING. **DETAIL