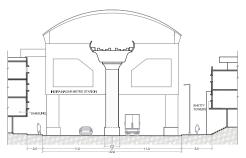

### · Street Sections

Arterial roads, secondary roads, junctions, intersections, stretch below metro station.