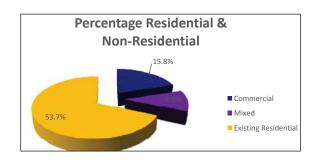

- 5, with 1 being most unlikely to transform and 5 being most likely to transform. Each property is then assigned these numeric values based on the transformation triggers and in the composite transformation analysis the property with highest total sum of (which is the sum of numbers from each transformation triggers) is given a rating of 1 to 5 to conclude the composite transformative analysis.

The composite transformative analysis is then used as a base to arrive at scenarios for implementation which become part of the proposal.



### EXISTING ANALYSIS - PROPOSED LAND USE AS PER CDP 2015





## India

**EMBARQ** 

## >> DATA ANALYSIS

## EXISTING ANALYSIS - EXISTING LAND USE AS COMPARED TO CDP 2015





## >> DATA ANALYSIS

## EXISTING ANALYSIS - LAND USE WITH GROUND FLOOR MIXED USE









**EMBARQ** 

## >> DATA ANALYSIS

## EXISTING ANALYSIS - LAND USE WITH FIRST FLOOR MIXED USE









## >> DATA ANALYSIS

## EXISTING ANALYSIS - FLOOR AREA RATIO (FAR) AS PROPOSED BY CDP 2015







# EMBARQ° India

## >> DATA ANALYSIS

## EXISTING ANALYSIS - FLOOR AREA RATIO (FAR) ACHIEVED PRESENTLY











## >> DATA ANALYSIS

## EXISTING ANALYSIS - BUILDING HEIGHTS AS PROPOSED BY CDP 2015









# EMBARQ° India

## >> DATA ANALYSIS

## EXISTING ANALYSIS - BUILDING HEIGHTS ACHIEVED PRESENTLY











## >> DATA ANALYSIS

## **EXISTING ANALYSIS - FIGURE GROUND**









**♂** EMBARQ°

### >> DATA ANALYSIS

## **EXISTING ANALYSIS - NATURAL FEATURES**









## EXISTING ANALYSIS - ROAD HIERARCHY









**EMBARQ** 

Chapter Four

#### >> DATA ANALYSIS

## **EXISTING ANAL