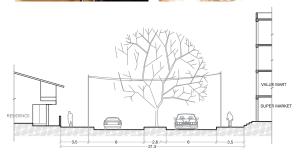

### · Street Sections

Arterial roads, secondary roads, junctions, intersections, stretch below metro station.