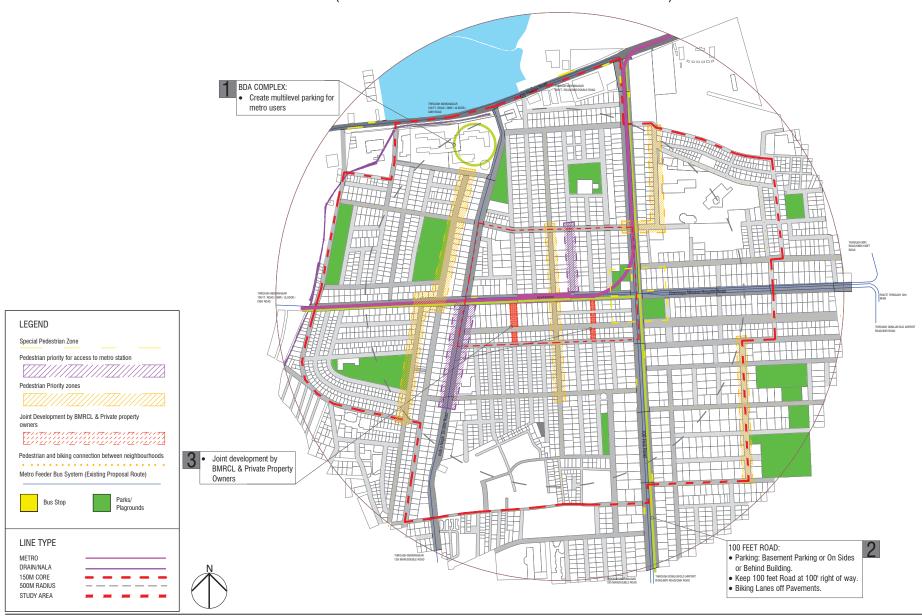

### **ACKNOWLEDGEMENTS**

| CHAPTER 1 - INTRODUCTION                                                                                                                                                                                                                                                                                                                                                                                                                                                                                                                                                                                                                                                                                                                                                   | - 5-10                                                                                                                                                |
|----------------------------------------------------------------------------------------------------------------------------------------------------------------------------------------------------------------------------------------------------------------------------------------------------------------------------------------------------------------------------------------------------------------------------------------------------------------------------------------------------------------------------------------------------------------------------------------------------------------------------------------------------------------------------------------------------------------------------------------------------------------------------|-------------------------------------------------------------------------------------------------------------------------------------------------------|
| PROJECT BRIEF                                                                                                                                                                                                                                                                                                                                                                                                                                                                                                                                                                                                                                                                                                                                                              | 6                                                                                                                                                     |
| PROJECT METHODOLOGY                                                                                                                                                                                                                                                                                                                                                                                                                                                                                                                                                                                                                                                                                                                                                        | 7-9                                                                                                                                                   |
| DATA COLLECTION                                                                                                                                                                                                                                                                                                                                                                                                                                                                                                                                                                                                                                                                                                                                                            | 10                                                                                                                                                    |
|                                                                                                                                                                                                                                                                                                                                                                                                                                                                                                                                                                                                                                                                                                                                                                            |                                                                                                                                                       |
| CHAPTER 2 - INTRODUCTION TO CMH ROAD METRO STATION                                                                                                                                                                                                                                                                                                                                                                                                                                                                                                                                                                                                                                                                                                                         | -11-14                                                                                                                                                |
| BANGALORE METRO RAIL CORPORATION - CONTEXT AND BACKGROUND                                                                                                                                                                                                                                                                                                                                                                                                                                                                                                                                                                                                                                                                                                                  | 12                                                                                                                                                    |
| PROJECT AREA: CMH ROAD METRO STATION PRECINCT                                                                                                                                                                                                                                                                                                                                                                                                                                                                                                                                                                                                                                                                                                                              | 13                                                                                                                                                    |
| HISTORY AND EVOLUTION OF PROJECT AREA PRECINCT                                                                                                                                                                                                                                                                                                                                                                                                                                                                                                                                                                                                                                                                                                                             | 14                                                                                                                                                    |
|                                                                                                                                                                                                                                                                                                                                                                                                                                                                                                                                                                                                                                                                                                                                                                            |                                                                                                                                                       |
| CHAPTER 3 - PROPOSALS                                                                                                                                                                                                                                                                                                                                                                                                                                                                                                                                                                                                                                                                                                                                                      | -15-26                                                                                                                                                |
| PHASE ONE - IMMEDIATE IMPLEMENTATION                                                                                                                                                                                                                                                                                                                                                                                                                                                                                                                                                                                                                                                                                                                                       | 16                                                                                                                                                    |
| PHASE TWO - IMPLEMENTATION AFTER 5 YEARS                                                                                                                                                                                                                                                                                                                                                                                                                                                                                                                                                                                                                                                                                                                                   | 17                                                                                                                                                    |
| PHASE THREE - IMPLEMENTATION AFTER 10 YEARS                                                                                                                                                                                                                                                                                                                                                                                                                                                                                                                                                                                                                                                                                                                                | 18                                                                                                                                                    |
| PROPOSALS SECTIONS                                                                                                                                                                                                                                                                                                                                                                                                                                                                                                                                                                                                                                                                                                                                                         | 19-23                                                                                                                                                 |
| @ CMH ROAD                                                                                                                                                                                                                                                                                                                                                                                                                                                                                                                                                                                                                                                                                                                                                                 | 19                                                                                                                                                    |
| @ INDIRANAGAR DOUBLE ROAD                                                                                                                                                                                                                                                                                                                                                                                                                                                                                                                                                                                                                                                                                                                                                  | 20                                                                                                                                                    |
| @ INDIRANAGAR 100 FEET ROAD                                                                                                                                                                                                                                                                                                                                                                                                                                                                                                                                                                                                                                                                                                                                                | 21                                                                                                                                                    |
| @ INDIRANAGAR 100 FEET ROAD                                                                                                                                                                                                                                                                                                                                                                                                                                                                                                                                                                                                                                                                                                                                                | 22                                                                                                                                                    |
| @ 9M PEDESTRIAN PRIORITY ROAD                                                                                                                                                                                                                                                                                                                                                                                                                                                                                                                                                                                                                                                                                                                                              | 23                                                                                                                                                    |
| PHASE ONE DETAILS                                                                                                                                                                                                                                                                                                                                                                                                                                                                                                                                                                                                                                                                                                                                                          |                                                                                                                                                       |
| SNAP SHOTS OF CMH ROAD STRETCH BETWEEN DOUBLE ROAD AND 100 FEET ROAD INDIRANAGAR                                                                                                                                                                                                                                                                                                                                                                                                                                                                                                                                                                                                                                                                                           | 24                                                                                                                                                    |
| PLAN OF CMH ROAD BETWEEN DOUBLE ROAD AND 100 FEET ROAD INDIRANAGAR (FOLD-OUT)                                                                                                                                                                                                                                                                                                                                                                                                                                                                                                                                                                                                                                                                                              |                                                                                                                                                       |
| PHASE THREE - PLAN OF INDIRANAGAR 100 FEET ROAD                                                                                                                                                                                                                                                                                                                                                                                                                                                                                                                                                                                                                                                                                                                            | 25                                                                                                                                                    |
| PHASE THREE - SNAP SHOTS OF INDIRANAGAR 100 FEET ROAD                                                                                                                                                                                                                                                                                                                                                                                                                                                                                                                                                                                                                                                                                                                      | 26                                                                                                                                                    |
| PROPOSAL SUMMARY - DATA SOURCED/ANALYSED AND CHALLENGES IDENTIFIED (FOLD-OUT)                                                                                                                                                                                                                                                                                                                                                                                                                                                                                                                                                                                                                                                                                              |                                                                                                                                                       |
|                                                                                                                                                                                                                                                                                                                                                                                                                                                                                                                                                                                                                                                                                                                                                                            |                                                                                                                                                       |
|                                                                                                                                                                                                                                                                                                                                                                                                                                                                                                                                                                                                                                                                                                                                                                            |                                                                                                                                                       |
| CHAPTER 4 - DATA ANALYSIS                                                                                                                                                                                                                                                                                                                                                                                                                                                                                                                                                                                                                                                                                                                                                  | -27-56                                                                                                                                                |
| CHAPTER 4 - DATA ANALYSISSTRUCTURE TO DATA ANALYSIS                                                                                                                                                                                                                                                                                                                                                                                                                                                                                                                                                                                                                                                                                                                        | <b>-27-56</b>                                                                                                                                         |
| CHAPTER 4 - DATA ANALYSIS                                                                                                                                                                                                                                                                                                                                                                                                                                                                                                                                                                                                                                                                                                                                                  |                                                                                                                                                       |
| STRUCTURE TO DATA ANALYSIS<br>EXISTING ANALYSIS                                                                                                                                                                                                                                                                                                                                                                                                                                                                                                                                                                                                                                                                                                                            | 28<br>28-49                                                                                                                                           |
| STRUCTURE TO DATA ANALYSIS EXISTING ANALYSIS LAND USE AS PROPOSED CDP 2015                                                                                                                                                                                                                                                                                                                                                                                                                                                                                                                                                                                                                                                                                                 | 28                                                                                                                                                    |
| STRUCTURE TO DATA ANALYSIS EXISTING ANALYSIS  LAND USE AS PROPOSED CDP 2015 EXISTING LAND USE AS COMPARED TO CDP 2015                                                                                                                                                                                                                                                                                                                                                                                                                                                                                                                                                                                                                                                      | 28<br>28-49<br>28                                                                                                                                     |
| STRUCTURE TO DATA ANALYSIS EXISTING ANALYSIS  LAND USE AS PROPOSED CDP 2015 EXISTING LAND USE AS COMPARED TO CDP 2015 LAND USE WITH GROUND FLOOR MIXED USE                                                                                                                                                                                                                                                                                                                                                                                                                                                                                                                                                                                                                 | 28<br>28-49<br>28<br>29                                                                                                                               |
| STRUCTURE TO DATA ANALYSIS EXISTING ANALYSIS  LAND USE AS PROPOSED CDP 2015 EXISTING LAND USE AS COMPARED TO CDP 2015 LAND USE WITH GROUND FLOOR MIXED USE LAND USE WITH FIRST FLOOR MIXED USE                                                                                                                                                                                                                                                                                                                                                                                                                                                                                                                                                                             | 28<br>28-49<br>28<br>29<br>30                                                                                                                         |
| STRUCTURE TO DATA ANALYSIS EXISTING ANALYSIS  LAND USE AS PROPOSED CDP 2015 EXISTING LAND USE AS COMPARED TO CDP 2015 LAND USE WITH GROUND FLOOR MIXED USE LAND USE WITH FIRST FLOOR MIXED USE FLOOR AREA RATIO (FAR) AS PROPOSED BY CDP 2015                                                                                                                                                                                                                                                                                                                                                                                                                                                                                                                              | 28<br>28-49<br>28<br>29<br>30<br>31                                                                                                                   |
| STRUCTURE TO DATA ANALYSIS EXISTING ANALYSIS  LAND USE AS PROPOSED CDP 2015 EXISTING LAND USE AS COMPARED TO CDP 2015 LAND USE WITH GROUND FLOOR MIXED USE LAND USE WITH FIRST FLOOR MIXED USE                                                                                                                                                                                                                                                                                                                                                                                                                                                                                                                                                                             | 28<br>28-49<br>28<br>29<br>30<br>31<br>32                                                                                                             |
| STRUCTURE TO DATA ANALYSIS EXISTING ANALYSIS  LAND USE AS PROPOSED CDP 2015 EXISTING LAND USE AS COMPARED TO CDP 2015 LAND USE WITH GROUND FLOOR MIXED USE LAND USE WITH FIRST FLOOR MIXED USE FLOOR AREA RATIO (FAR) AS PROPOSED BY CDP 2015 FLOOR AREA RATIO (FAR) ACHIEVED PRESENTLY                                                                                                                                                                                                                                                                                                                                                                                                                                                                                    | 28<br>28-49<br>28<br>29<br>30<br>31<br>32<br>33                                                                                                       |
| STRUCTURE TO DATA ANALYSIS EXISTING ANALYSIS  LAND USE AS PROPOSED CDP 2015 EXISTING LAND USE AS COMPARED TO CDP 2015 LAND USE WITH GROUND FLOOR MIXED USE LAND USE WITH FIRST FLOOR MIXED USE FLOOR AREA RATIO (FAR) AS PROPOSED BY CDP 2015 FLOOR AREA RATIO (FAR) ACHIEVED PRESENTLY BUILDING HEIGHTS AS PROPOSED BY CDP 2015                                                                                                                                                                                                                                                                                                                                                                                                                                           | 28<br>28-49<br>28<br>29<br>30<br>31<br>32<br>33<br>34                                                                                                 |
| STRUCTURE TO DATA ANALYSIS EXISTING ANALYSIS  LAND USE AS PROPOSED CDP 2015 EXISTING LAND USE AS COMPARED TO CDP 2015 LAND USE WITH GROUND FLOOR MIXED USE LAND USE WITH FIRST FLOOR MIXED USE FLOOR AREA RATIO (FAR) AS PROPOSED BY CDP 2015 FLOOR AREA RATIO (FAR) ACHIEVED PRESENTLY BUILDING HEIGHTS AS PROPOSED BY CDP 2015 BUILDING HEIGHTS ACHIEVED PRESENTLY                                                                                                                                                                                                                                                                                                                                                                                                       | 28<br>28-49<br>28<br>29<br>30<br>31<br>32<br>33<br>34<br>35                                                                                           |
| STRUCTURE TO DATA ANALYSIS EXISTING ANALYSIS  LAND USE AS PROPOSED CDP 2015 EXISTING LAND USE AS COMPARED TO CDP 2015 LAND USE WITH GROUND FLOOR MIXED USE LAND USE WITH FIRST FLOOR MIXED USE FLOOR AREA RATIO (FAR) AS PROPOSED BY CDP 2015 FLOOR AREA RATIO (FAR) ACHIEVED PRESENTLY BUILDING HEIGHTS AS PROPOSED BY CDP 2015 BUILDING HEIGHTS ACHIEVED PRESENTLY FIGURE GROUND                                                                                                                                                                                                                                                                                                                                                                                         | 28<br>28-49<br>28<br>29<br>30<br>31<br>32<br>33<br>34<br>35<br>36                                                                                     |
| STRUCTURE TO DATA ANALYSIS  EXISTING ANALYSIS  LAND USE AS PROPOSED CDP 2015  EXISTING LAND USE AS COMPARED TO CDP 2015  LAND USE WITH GROUND FLOOR MIXED USE  LAND USE WITH FIRST FLOOR MIXED USE  FLOOR AREA RATIO (FAR) AS PROPOSED BY CDP 2015  FLOOR AREA RATIO (FAR) ACHIEVED PRESENTLY  BUILDING HEIGHTS AS PROPOSED BY CDP 2015  BUILDING HEIGHTS ACHIEVED PRESENTLY  FIGURE GROUND  NATURAL FEATURES                                                                                                                                                                                                                                                                                                                                                              | 28<br>28-49<br>28<br>29<br>30<br>31<br>32<br>33<br>34<br>35<br>36<br>37                                                                               |
| STRUCTURE TO DATA ANALYSIS  EXISTING ANALYSIS  LAND USE AS PROPOSED CDP 2015  EXISTING LAND USE AS COMPARED TO CDP 2015  LAND USE WITH GROUND FLOOR MIXED USE  LAND USE WITH FIRST FLOOR MIXED USE  FLOOR AREA RATIO (FAR) AS PROPOSED BY CDP 2015  FLOOR AREA RATIO (FAR) ACHIEVED PRESENTLY  BUILDING HEIGHTS AS PROPOSED BY CDP 2015  BUILDING HEIGHTS ACHIEVED PRESENTLY  FIGURE GROUND  NATURAL FEATURES  ROAD HIERARCHY                                                                                                                                                                                                                                                                                                                                              | 28<br>28-49<br>28<br>29<br>30<br>31<br>32<br>33<br>34<br>35<br>36<br>37<br>38                                                                         |
| STRUCTURE TO DATA ANALYSIS  EXISTING ANALYSIS  LAND USE AS PROPOSED CDP 2015  EXISTING LAND USE AS COMPARED TO CDP 2015  LAND USE WITH GROUND FLOOR MIXED USE  LAND USE WITH FIRST FLOOR MIXED USE  FLOOR AREA RATIO (FAR) AS PROPOSED BY CDP 2015  FLOOR AREA RATIO (FAR) ACHIEVED PRESENTLY  BUILDING HEIGHTS AS PROPOSED BY CDP 2015  BUILDING HEIGHTS ACHIEVED PRESENTLY  FIGURE GROUND  NATURAL FEATURES  ROAD HIERARCHY  LEGIBILITY                                                                                                                                                                                                                                                                                                                                  | 28<br>28-49<br>28<br>29<br>30<br>31<br>32<br>33<br>34<br>35<br>36<br>37<br>38<br>39                                                                   |
| STRUCTURE TO DATA ANALYSIS EXISTING ANALYSIS  LAND USE AS PROPOSED CDP 2015 EXISTING LAND USE AS COMPARED TO CDP 2015 LAND USE WITH GROUND FLOOR MIXED USE LAND USE WITH FIRST FLOOR MIXED USE FLOOR AREA RATIO (FAR) AS PROPOSED BY CDP 2015 FLOOR AREA RATIO (FAR) ACHIEVED PRESENTLY BUILDING HEIGHTS AS PROPOSED BY CDP 2015 BUILDING HEIGHTS ACHIEVED PRESENTLY FIGURE GROUND NATURAL FEATURES ROAD HIERARCHY LEGIBILITY ACTIVITIES AND GENERATORS                                                                                                                                                                                                                                                                                                                    | 28<br>28-49<br>28<br>29<br>30<br>31<br>32<br>33<br>34<br>35<br>36<br>37<br>38<br>39<br>40                                                             |
| STRUCTURE TO DATA ANALYSIS  EXISTING ANALYSIS  LAND USE AS PROPOSED CDP 2015  EXISTING LAND USE AS COMPARED TO CDP 2015  LAND USE WITH GROUND FLOOR MIXED USE  LAND USE WITH FIRST FLOOR MIXED USE  FLOOR AREA RATIO (FAR) AS PROPOSED BY CDP 2015  FLOOR AREA RATIO (FAR) ACHIEVED PRESENTLY  BUILDING HEIGHTS AS PROPOSED BY CDP 2015  BUILDING HEIGHTS ACHIEVED PRESENTLY  FIGURE GROUND  NATURAL FEATURES  ROAD HIERARCHY  LEGIBILITY  ACTIVITIES AND GENERATORS  SUPPLY AND DEMAND DIAGRAM AT THE CITY LEVEL                                                                                                                                                                                                                                                          | 28<br>28-49<br>28<br>29<br>30<br>31<br>32<br>33<br>34<br>35<br>36<br>37<br>38<br>39<br>40<br>41                                                       |
| STRUCTURE TO DATA ANALYSIS  EXISTING ANALYSIS  LAND USE AS PROPOSED CDP 2015  EXISTING LAND USE AS COMPARED TO CDP 2015  LAND USE WITH GROUND FLOOR MIXED USE  LAND USE WITH FIRST FLOOR MIXED USE  FLOOR AREA RATIO (FAR) AS PROPOSED BY CDP 2015  FLOOR AREA RATIO (FAR) ACHIEVED PRESENTLY  BUILDING HEIGHTS AS PROPOSED BY CDP 2015  BUILDING HEIGHTS ACHIEVED PRESENTLY  FIGURE GROUND  NATURAL FEATURES  ROAD HIERARCHY  LEGIBILITY  ACTIVITIES AND GENERATORS  SUPPLY AND DEMAND DIAGRAM AT THE CITY LEVEL  SUPPLY AND DEMAND DIAGRAM AT THE PROJECT AREA LEVEL                                                                                                                                                                                                     | 28<br>28-49<br>28<br>29<br>30<br>31<br>32<br>33<br>34<br>35<br>36<br>37<br>38<br>39<br>40<br>41<br>41                                                 |
| STRUCTURE TO DATA ANALYSIS  EXISTING ANALYSIS  LAND USE AS PROPOSED CDP 2015  EXISTING LAND USE AS COMPARED TO CDP 2015  LAND USE WITH GROUND FLOOR MIXED USE  LAND USE WITH FIRST FLOOR MIXED USE  FLOOR AREA RATIO (FAR) AS PROPOSED BY CDP 2015  FLOOR AREA RATIO (FAR) ACHIEVED PRESENTLY  BUILDING HEIGHTS AS PROPOSED BY CDP 2015  BUILDING HEIGHTS ACHIEVED PRESENTLY  FIGURE GROUND  NATURAL FEATURES  ROAD HIERARCHY  LEGIBILITY  ACTIVITIES AND GENERATORS  SUPPLY AND DEMAND DIAGRAM AT THE CITY LEVEL  SUPPLY AND DEMAND DIAGRAM AT THE PROJECT AREA LEVEL  STREET RATING                                                                                                                                                                                      | 28<br>28-49<br>28<br>29<br>30<br>31<br>32<br>33<br>34<br>35<br>36<br>37<br>38<br>39<br>40<br>41<br>41<br>42-49                                        |
| STRUCTURE TO DATA ANALYSIS  EXISTING ANALYSIS  LAND USE AS PROPOSED CDP 2015  EXISTING LAND USE AS COMPARED TO CDP 2015  LAND USE WITH GROUND FLOOR MIXED USE  LAND USE WITH FIRST FLOOR MIXED USE  FLOOR AREA RATIO (FAR) AS PROPOSED BY CDP 2015  FLOOR AREA RATIO (FAR) ACHIEVED PRESENTLY  BUILDING HEIGHTS AS PROPOSED BY CDP 2015  BUILDING HEIGHTS ACHIEVED PRESENTLY  FIGURE GROUND  NATURAL FEATURES  ROAD HIERARCHY  LEGIBILITY  ACTIVITIES AND GENERATORS  SUPPLY AND DEMAND DIAGRAM AT THE CITY LEVEL  SUPPLY AND DEMAND DIAGRAM AT THE PROJECT AREA LEVEL  STREET RATING  TRANSFORMATIVE ANALYSIS                                                                                                                                                             | 28<br>28-49<br>28<br>29<br>30<br>31<br>32<br>33<br>34<br>35<br>36<br>37<br>38<br>39<br>40<br>41<br>41<br>42-49<br>50-56                               |
| STRUCTURE TO DATA ANALYSIS  EXISTING ANALYSIS  LAND USE AS PROPOSED CDP 2015  EXISTING LAND USE AS COMPARED TO CDP 2015  LAND USE WITH GROUND FLOOR MIXED USE  LAND USE WITH FIRST FLOOR MIXED USE  FLOOR AREA RATIO (FAR) AS PROPOSED BY CDP 2015  FLOOR AREA RATIO (FAR) ACHIEVED PRESENTLY  BUILDING HEIGHTS AS PROPOSED BY CDP 2015  BUILDING HEIGHTS ACHIEVED PRESENTLY  FIGURE GROUND  NATURAL FEATURES  ROAD HIERARCHY  LEGIBILITY  ACTIVITIES AND GENERATORS  SUPPLY AND DEMAND DIAGRAM AT THE CITY LEVEL  SUPPLY AND DEMAND DIAGRAM AT THE PROJECT AREA LEVEL  STREET RATING  TRANSFORMATIVE ANALYSIS  TRIGGER (ACCESS AND PROXIMITY TO METRO STATION)                                                                                                            | 28<br>28-49<br>28<br>29<br>30<br>31<br>32<br>33<br>34<br>35<br>36<br>37<br>38<br>39<br>40<br>41<br>41<br>41<br>42-49<br>50-56<br>50                   |
| STRUCTURE TO DATA ANALYSIS  EXISTING ANALYSIS  LAND USE AS PROPOSED CDP 2015  EXISTING LAND USE AS COMPARED TO CDP 2015  LAND USE WITH GROUND FLOOR MIXED USE  LAND USE WITH FIRST FLOOR MIXED USE  FLOOR AREA RATIO (FAR) AS PROPOSED BY CDP 2015  FLOOR AREA RATIO (FAR) ACHIEVED PRESENTLY  BUILDING HEIGHTS AS PROPOSED BY CDP 2015  BUILDING HEIGHTS ACHIEVED PRESENTLY  FIGURE GROUND  NATURAL FEATURES  ROAD HIERARCHY  LEGIBILITY  ACTIVITIES AND GENERATORS  SUPPLY AND DEMAND DIAGRAM AT THE CITY LEVEL  SUPPLY AND DEMAND DIAGRAM AT THE PROJECT AREA LEVEL  STREET RATING  TRANSFORMATIVE ANALYSIS  TRIGGER (ACCESS AND PROXIMITY TO METRO STATION)  TRIGGER (LAND VALUE)                                                                                      | 28<br>28-49<br>28<br>29<br>30<br>31<br>32<br>33<br>34<br>35<br>36<br>37<br>38<br>39<br>40<br>41<br>41<br>41<br>42-49<br>50-56<br>50<br>51             |
| STRUCTURE TO DATA ANALYSIS  EXISTING ANALYSIS  LAND USE AS PROPOSED CDP 2015  EXISTING LAND USE AS COMPARED TO CDP 2015  LAND USE WITH GROUND FLOOR MIXED USE  LAND USE WITH FIRST FLOOR MIXED USE  FLOOR AREA RATIO (FAR) AS PROPOSED BY CDP 2015  FLOOR AREA RATIO (FAR) ACHIEVED PRESENTLY  BUILDING HEIGHTS AS PROPOSED BY CDP 2015  BUILDING HEIGHTS ACHIEVED PRESENTLY  FIGURE GROUND  NATURAL FEATURES  ROAD HIERARCHY  LEGIBILITY  ACTIVITIES AND GENERATORS  SUPPLY AND DEMAND DIAGRAM AT THE CITY LEVEL  SUPPLY AND DEMAND DIAGRAM AT THE PROJECT AREA LEVEL  STREET RATING  TRANSFORMATIVE ANALYSIS  TRIGGER (ACCESS AND PROXIMITY TO METRO STATION)  TRIGGER (LAND VALUE)  TRIGGER (LAND VALUE)                                                                | 28<br>28-49<br>28<br>29<br>30<br>31<br>32<br>33<br>34<br>35<br>36<br>37<br>38<br>39<br>40<br>41<br>41<br>42-49<br>50-56<br>50<br>51<br>52             |
| STRUCTURE TO DATA ANALYSIS  EXISTING ANALYSIS  LAND USE AS PROPOSED CDP 2015  EXISTING LAND USE AS COMPARED TO CDP 2015  LAND USE WITH GROUND FLOOR MIXED USE  LAND USE WITH GROUND FLOOR MIXED USE  FLOOR AREA RATIO (FAR) AS PROPOSED BY CDP 2015  FLOOR AREA RATIO (FAR) ACHIEVED PRESENTLY  BUILDING HEIGHTS AS PROPOSED BY CDP 2015  BUILDING HEIGHTS AS PROPOSED BY CDP 2015  BUILDING HEIGHTS ACHIEVED PRESENTLY  FIGURE GROUND  NATURAL FEATURES  ROAD HIERARCHY  LEGIBILITY  ACTIVITIES AND GENERATORS  SUPPLY AND DEMAND DIAGRAM AT THE CITY LEVEL  SUPPLY AND DEMAND DIAGRAM AT THE PROJECT AREA LEVEL  STREET RATING  TRANSFORMATIVE ANALYSIS  TRIGGER (ACCESS AND PROXIMITY TO METRO STATION)  TRIGGER (LAND VALUE)  TRIGGER (PLOT SIZE)  TRIGGER (PLOT SIZE) | 28<br>28-49<br>28<br>29<br>30<br>31<br>32<br>33<br>34<br>35<br>36<br>37<br>38<br>39<br>40<br>41<br>41<br>41<br>42-49<br>50-56<br>50<br>51<br>52<br>53 |