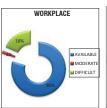

### **PHYSICAL**

- 1. LAND USE
- Interpreting land use as defined by pedestrian mobility
- 2. URBAN FABRIC
- · Floor Area Ratio (FAR)
- Land Ownership
- · Building height
- Building use
- Setbacks
- · Ground coverage or built vs. open plan
- Open spaces
- · Infrastructure (water supply, electricity, storm and sewer)
- · Natural features and environment
- Green cover
- · Legibility of the place