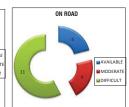

### 3. MOBILITY NETWORKS

- · Road networks and hierarchy
- Traffic volume studies
- Parking
- · Existing modes of transport
- · Bicycle networks, if any