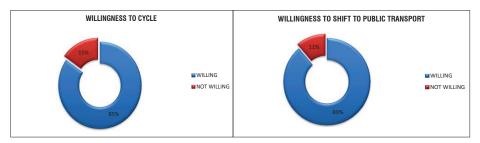

### Resident Survey

Personal details, Household details, Employment details, perception of walking / cycling / public transport, daily trip frequency and mode of transport, parking requirement, parking permit control.

### Visitor Survey

Personal details, mode of daily commute, Origin - Destination, purpose of visit, perception of walking / cycling /public transport, daily trip frequency and mode of transport and parking requirement.

### Passer-by Survey

Personal details, mode of transport, purpose of visit, origin-destination, frequency of visit and perception of walking / cycling /public transport.