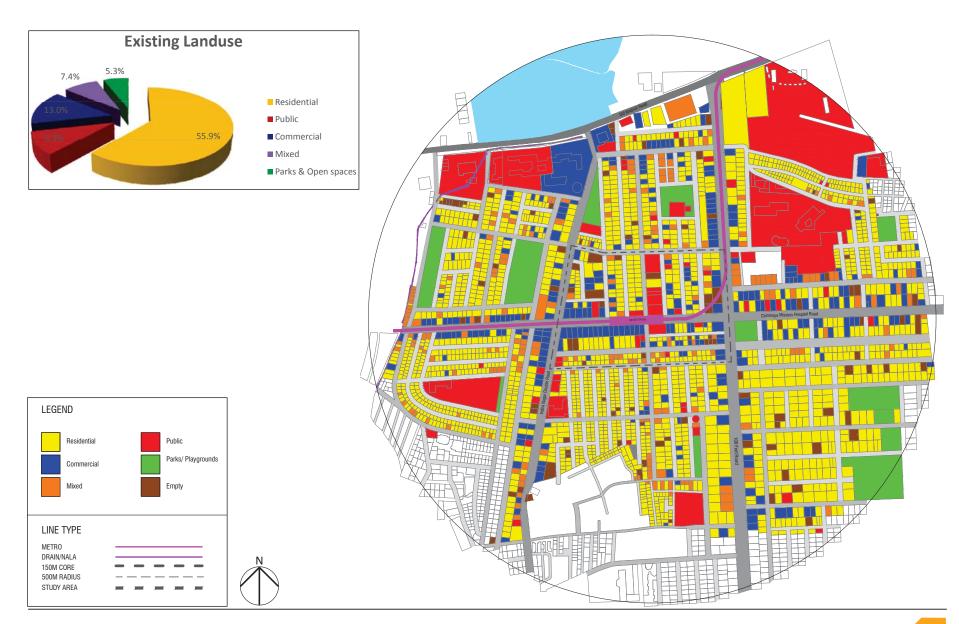

vidual properties.

The likelihood of transformation is based on a numeric scale of 1 - 5, with 1 being most unlikely to transform and 5 being most likely to transform. Each property is then assigned these numeric values based on the transformation triggers and in the composite transformation analysis the property with highest total sum of (which is the sum of numbers from each transformation triggers) is given a rating of 1 to 5 to conclude the composite transformative analysis.

The composite transformative analysis is then used as a base to arrive at scenarios for implementation which become part of the proposal.



### EXISTING ANALYSIS - PROPOSED LAND USE AS PER CDP 2015





## India

**EMBARQ** 

## >> DATA ANALYSIS

## EXISTING ANALYSIS - EXISTING LAND USE AS COMPARED TO CDP 2015





## >> DATA ANALYSIS

## EXISTING ANALYSIS - LAND USE WITH GROUND FLOOR MIXED USE









**EMBARQ** 

## >> DATA ANALYSIS

## EXISTING ANALYSIS - LAND USE WITH FIRST FLOOR MIXED USE









## >> DATA ANALYSIS

## EXISTING ANALYSIS - FLOOR AREA RATIO (FAR) AS PROPOSED BY CDP 2015







# EMBARQ° India

## >> DATA ANALYSIS

## EXISTING ANALYSIS - FLOOR AREA RATIO (FAR) ACHIEVED PRESENTLY











## >> DATA ANALYSIS

## EXISTING ANALYSIS - BUILDING HEIGHTS AS PROPOSED BY CDP 2015









# EMBARQ° India

## >> DATA ANALYSIS

## EXISTING ANALYSIS - BUILDING HEIGHTS ACHIEVED PRESENTLY











## >> DATA ANALYSIS

## **EXISTING ANALYSIS - FIGURE GROUND**









**♂** EMBARQ°

### >> DATA ANALYSIS

## **EXISTING ANALYSIS - NATURAL FEATURES**









## EXISTING ANALYSIS - ROAD H