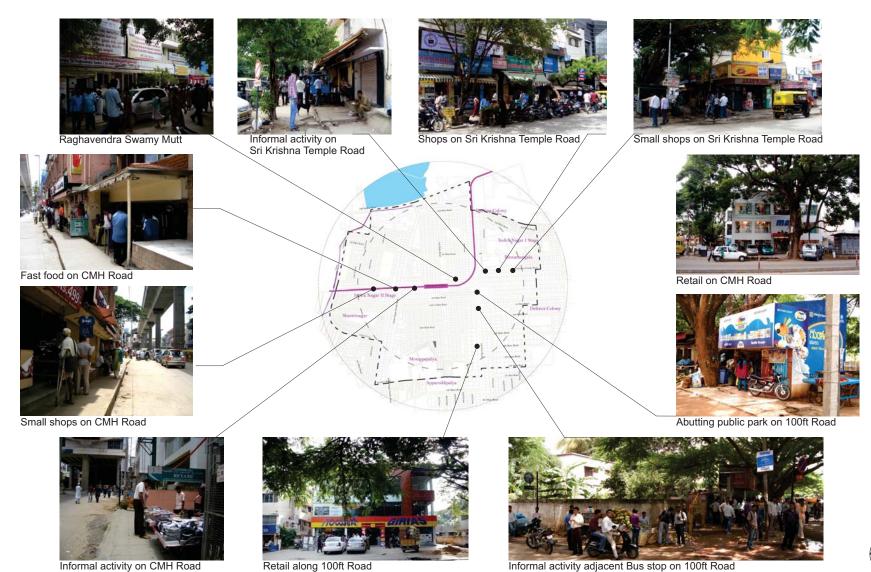

### Photo Documentation

Street character, built character, junctions, infrastructure, activities.

## >> PROJECT AREA: CMH ROAD METRO STATION PRECINCT

Consolidated Base Map of Project Area Source: Sky Group

The project area is located in the eastern part of the city, accessed by 3 major arterial roads namely CMH Road running East-West between the neighbourhood of Ulsoor and 80 feet road Indiranagar, 100 feet road running North-South between Old Madras Road and Airport Road and lastly Old Madras Road running East-West at the northern periphery of the precinct. The precinct also comprises a neighbourhood arterial road (Double Road) that runs North-South between Old Madras road and which eventually loops back to 100 feet road Indiranagar.