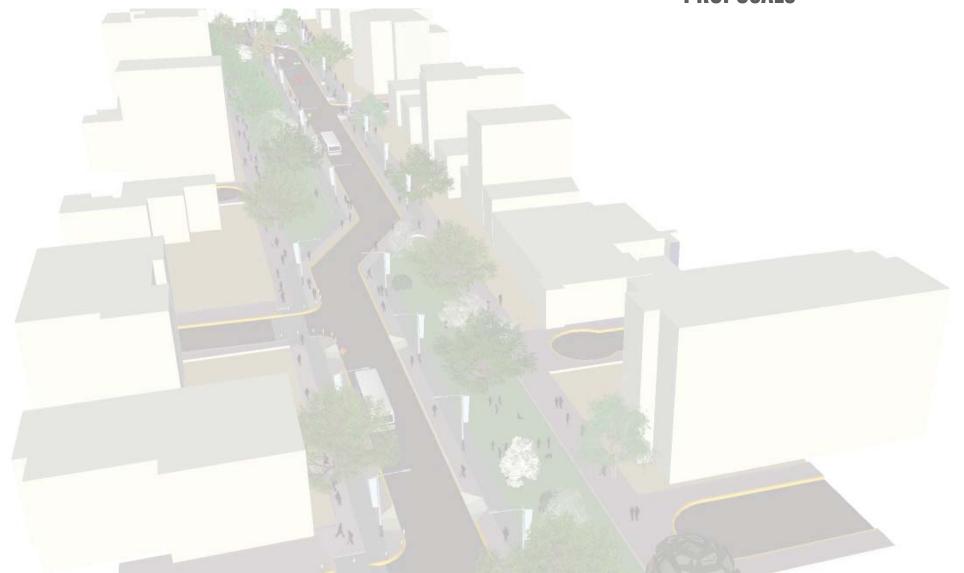

ement Trust Board of Bangalore (CITB) laid out the neighbourhood and allocated nearly 40 percent of the land for economically weaker sections.

Towards early 1960's Defence Colony was set up as a neighbourhood exclusively for people from the armed services. This neighbourhood still retains its exclusivity as one of the better planned and maintained part of the precinct.

It is a high value area, with steep real estate prices and two, relatively new, booming commercial roads - 100 feet road and CMH Road. It is located to the East of Bangalore. It is located about 4 KM East of MG Road. The commercial area of Indiranagar is around CMH - Chinmaya Mission Hospital - Road, which boasts a wide range of international labels, appliance showrooms, salons and high-end restaurants.



**PROPOSALS** 





## >> PROPOSALS

## PHASE ONE - IMMEDIATE IMPLEMENTATION



**TEMBARQ** 

## >> PROPOSALS

PHASE TWO - IMPLEMENTATION AFTER 5 YEARS (AFTER N-S CORRIDOR OF METRO IS COMPLETED)





## >>> PROPOSALS

PHASE THREE - IMPLEMENTATION AFTER 10 YEARS (AFTER ALL CORRIDORS OF METRO IS COMPLETED)



LINE TYPE

DRAIN/NALA

150M CORE

500M RADIUS

STUDY AREA

METR0

LEGEND
Special Pedestrian Zone

Pedestrian Priority Zones

Controlled Land use Change

One Way

Metro Feeder Bus System (Existing Proposal Route)

# **EMBARQ**

## >> PROPOSALS

## PROPOSED SECTIONS @ CMH ROAD









PICKUP FOR M.V.

MEDIAN

TWO LAKES
FOR M.V.

-6.50 -1 -4.65 -1

SECTION A PHASE - 1

3.15 - 1.50 | - 6.50



## >> PROPOSALS

## PROPOSED SECTIONS @ INDIRANAGAR DOUBLE ROAD









**EMBARQ** 

## >> PROPOSALS

## PROPOSE