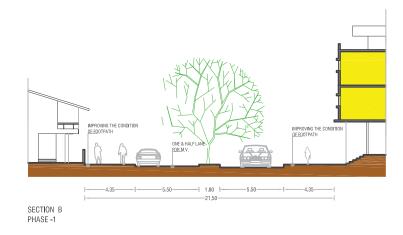

### · Street Sections

Arterial roads, secondary roads, junctions, intersections, stretch below metro station.