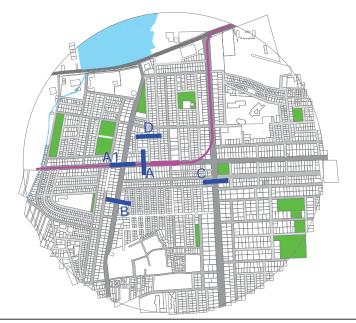

## >> PROJECT AREA: CMH ROAD METRO STATION PRECINCT

Consolidated Base Map of Project Area Source: Sky Group

The project area is located in the eastern part of the city, accessed by 3 major arterial roads namely CMH Road running East-West between the neighbourhood of Ulsoor and 80 feet road Indiranagar, 100 feet road running North-South between Old Madras Road and Airport Road and lastly Old Madras Road running East-West at the northern periphery of the precinct. The precinct also comprises a neighbourhood arterial road (Double Road) that runs North-South between Old Madras road and which eventually loops back to 100 feet road Indiranagar.