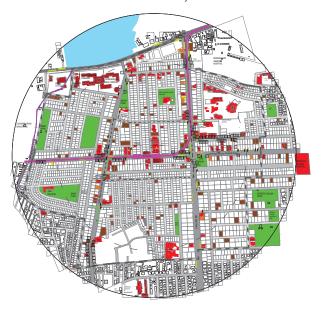

### · Urban Fabric Data

Building use, building heights, typology, land ownership, road hierarchy, street sections and activities and generators, parking, auto / taxi / bus stands.