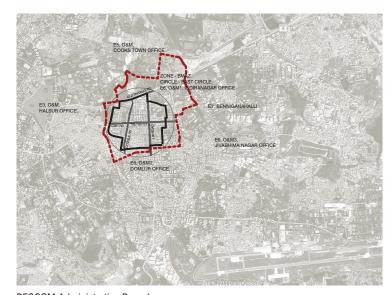

## >> HISTORY AND EVOLUTION OF PROJECT AREA PRECINCT

Map of Bangalore in 1895 with project area highlighted Source: Census of India

Map of Bangalore in 1941 with project area highlighted Source: Census of India

Map of Bangalore in 1971 with project area highlighted Source: Census of India

Map of Bangalore in 1981 with project area highlighted Source: Census of India

The history of Indiranagar dates back to 1954 when the City Improvement Trust Board of Bangalore (CITB) laid out the neighbourhood and allocated nearly 40 percent of the land for economically weaker sections.