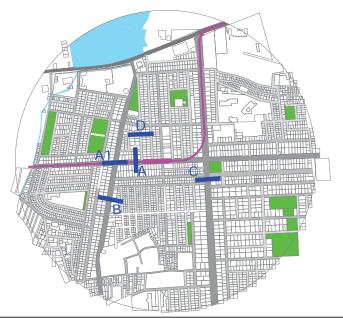

## >> PROJECT AREA: CMH ROAD METRO STATION PRECINCT

Consolidated Base Map of Project Area Source: Sky Group

The project area is located in the eastern part of the city, accessed by 3 major arterial roads namely CMH Road running East-West between the neighbourhood of Ulsoor and 80 feet road Indiranagar, 100 feet road running North-South between Old Madras Road and Airport Road and lastly Old Madras Road running East-West at the northern periphery of the precinct. The precinct also comprises a neighbourhood arterial road (Double Road) that runs North-South between Old Madras road and which eventually loops back to 100 feet road Indiranagar.