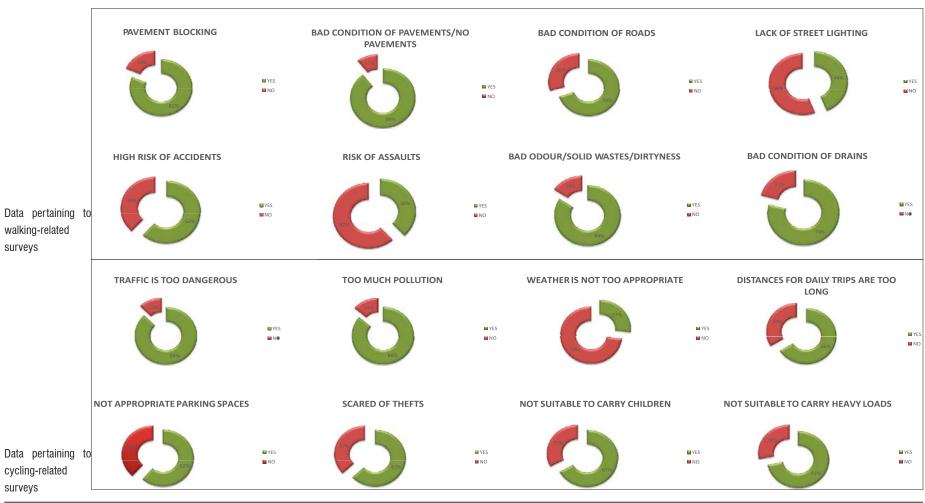

Census Data

Total population, gender breakup, number of households, employment ratio and literacy levels.

· Pedestrian Origin Destination Survey (OD)

Mobility networks, pedestrian experience rating, distances travelled, age /gender breakup, purpose of commute.

### Resident Survey

Personal details, Household details, Employment details, perception of walking / cycling / public transport, daily trip frequency and mode of transport, parking requirement, parking permit control.

### Visitor Survey

Personal details, mode of daily commute, Origin - Destination, purpose of visit, perception of walking / cycling /public transport, daily trip frequency and mode of transport and parking requirement.

### Passer-by Survey

Personal details, mode of transport, purpose of visit, origin-destination, frequency of visit and perception of walking / cycling /public transport.

### Traffic and Pedestrian Counts

Pedestrian volume counts at junctions.