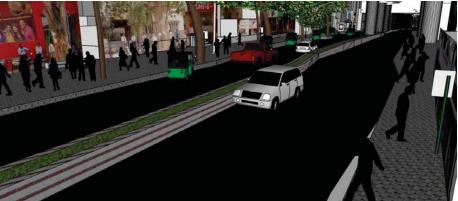

D
Special Pedestrian Zone

Pedestrian Priority Zones

Controlled Land use Change

One Way

Metro Feeder Bus System (Existing Proposal Route)

# **EMBARQ**

## >> PROPOSALS

## PROPOSED SECTIONS @ CMH ROAD









PICKUP FOR M.V.

MEDIAN

TWO LAKES
FOR M.V.

-6.50 -1 -4.65 -1

SECTION A PHASE - 1

3.15 - 1.50 | - 6.50



## >> PROPOSALS

## PROPOSED SECTIONS @ INDIRANAGAR DOUBLE ROAD









**EMBARQ** 

## >> PROPOSALS

## PROPOSED SECTIONS @ INDIRANAGAR 100 FEET ROAD









## >> PROPOSALS

## PROPOSED SECTIONS @ INDIRANAGAR 100 FEET ROAD





**TEMBARQ** 

## >> PROPOSALS

## PROPOSED SECTIONS @ 9M PEDESTRIAN PRIORITY ROAD













## >> PROPOSALS

## SNAP SHOTS OF CMH ROAD STRETCH BETWEEN DOUBLE ROAD AND 100 FEET ROAD INDIRANAGAR





Snap Shot 1 Snap Shot 2





Snap Shot 3





## >>> PROPOSALS

## PHASE THREE - PLAN OF INDIRANAGAR 100 FEET ROAD



Scenario 3: 100FT Road





## >> PROPOSALS

## PHASE THREE - SNAP SHOTS OF INDIRANAGAR 100 FEET ROAD





Snap Shot 1





Snap Shot 3









## >> DATA ANALYSIS

### STRUCTURE TO DATA ANALYSIS

The analysis of the data collected from primary and secondary sources has broadly been divided into four categories namely - Physical, Institutional, Economic and Intangible.

The analysis methodology comprises two stages. The first stage of the analysis interprets the data collected and understands the inter-relationships between urban components in the 'existing context'. Once the existing context is understood the analysis then identifies the nature of relationship between urban components in the context of pedestrian n