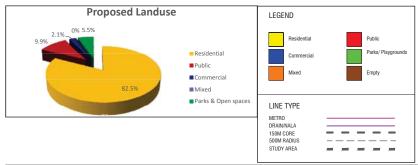

ese triggers are initially independently analyzed and eventually overlapped with the remaining triggers to get a composite analysis of the likelihood of transformation of individual properties.

The likelihood of transformation is based on a numeric scale of 1 - 5, with 1 being most unlikely to transform and 5 being most likely to transform. Each property is then assigned these numeric values based on the transformation triggers and in the composite transformation analysis the property with highest total sum of (which is the sum of numbers from each transformation triggers) is given a rating of 1 to 5 to conclude the composite transformative analysis.

The composite transformative analysis is then used as a base to arrive at scenarios for implementation which become part of the proposal.



### EXISTING ANALYSIS - PROPOSED LAND USE AS PER CDP 2015





## India

**EMBARQ** 

## >> DATA ANALYSIS

## EXISTING ANALYSIS - EXISTING LAND USE AS COMPARED TO CDP 2015





## >> DATA ANALYSIS

## EXISTING ANALYSIS - LAND USE WITH GROUND FLOOR MIXED USE









**EMBARQ** 

## >> DATA ANALYSIS

## EXISTING ANALYSIS - LAND USE WITH FIRST FLOOR MIXED USE









## >> DATA ANALYSIS

## EXISTING ANALYSIS - FLOOR AREA RATIO (FAR) AS PROPOSED BY CDP 2015







# EMBARQ° India

## >> DATA ANALYSIS

## EXISTING ANALYSIS - FLOOR AREA RATIO (FAR) ACHIEVED PRESENTLY











## >> DATA ANALYSIS

## EXISTING ANALYSIS - BUILDING HEIGHTS AS PROPOSED BY CDP 2015









# EMBARQ° India

## >> DATA ANALYSIS

## EXISTING ANALYSIS - BUILDING HEIGHTS ACHIEVED PRESENTLY











## >> DATA ANAL