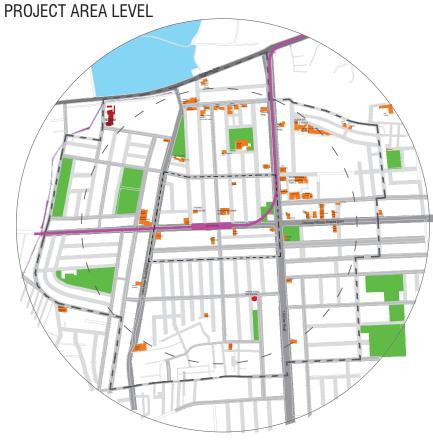

## >> PROJECT AREA: CMH ROAD METRO STATION PRECINCT

Consolidated Base Map of Project Area Source: Sky Group

The project area is located in the eastern part of the city, accessed by 3 major arterial roads namely CMH Road running East-West between the neighbourhood of Ulsoor and 80 feet road Indiranagar, 100 feet road running North-South between Old Madras Road and Airport Road and lastly Old Madras Road running East-West at the northern periphery of the precinct. The precinct also comprises a neighbourhood arterial road (Double Road) that runs North-South between Old Madras road and which eventually loops back to 100 feet road Indiranagar.