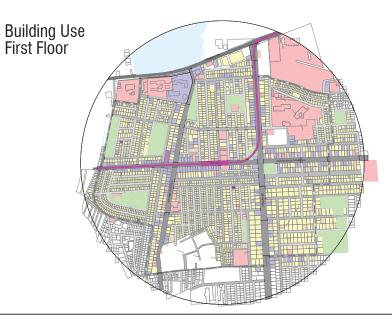

### · Urban Fabric Data

Building use, building heights, typology, land ownership, road hierarchy, street sections and activities and generators, parking, auto / taxi / bus stands.