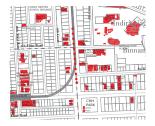

## >> PROJECT AREA: CMH ROAD METRO STATION PRECINCT

Consolidated Base Map of Project Area Source: Sky Group

The project area is located in the eastern part of the city, accessed by 3 major arterial roads namely CMH Road running East-West between the neighbourhood of Ulsoor and 80 feet road Indiranagar, 100 feet road running North-South between Old Madras Road and Airport Road and lastly Old Madras Road running East-West at the northern periphery of the precinct. The precinct also comprises a neighbourhood arterial road (Double Road) that runs North-South between Old Madras road and which eventually loops back to 100 feet road Indiranagar.