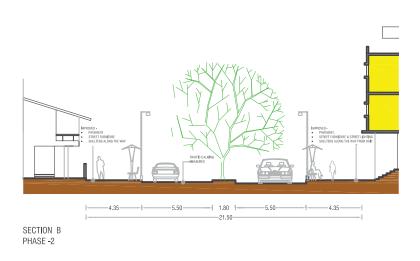

### · Street Sections

Arterial roads, secondary roads, junctions, intersections, stretch below metro station.