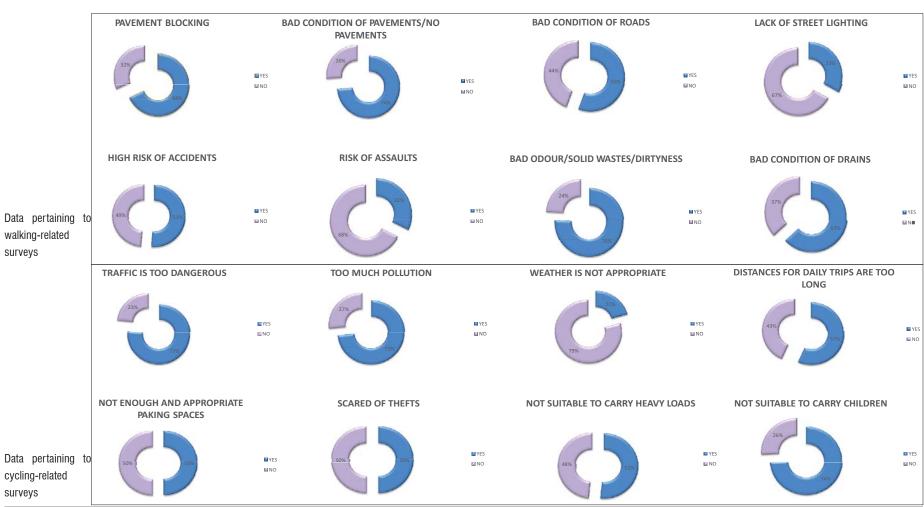

Census Data

Total population, gender breakup, number of households, employment ratio and literacy levels.

· Pedestrian Origin Destination Survey (OD)

Mobility networks, pedestrian experience rating, distances travelled, age /gender breakup, purpose of commute.

### Resident Survey

Personal details, Household details, Employment details, perception of walking / cycling / public transport, daily trip frequency and mode of transport, parking requirement, parking permit control.

### Visitor Survey

Personal details, mode of daily commute, Origin - Destination, purpose of visit, perception of walking / cycling /public transport, daily trip frequency and mode of transport and parking requirement.

### Passer-by Survey

Personal details, mode of transport, purpose of visit, origin-destination, frequency of visit and perception of walking / cycling /public transport.

### Traffic and Pedestrian Counts

Pedestrian volume counts at junctions.