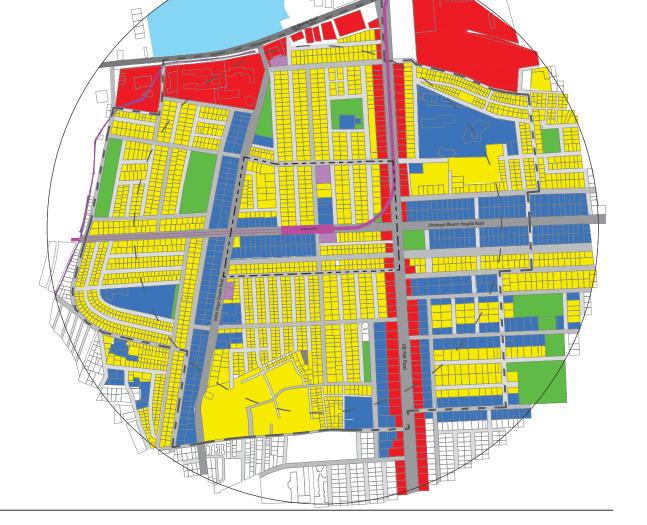

n analysis the property with highest total sum of (which is the sum of numbers from each transformation triggers) is given a rating of 1 to 5 to conclude the composite transformative analysis.

The composite transformative analysis is then used as a base to arrive at scenarios for implementation which become part of the proposal.



### EXISTING ANALYSIS - PROPOSED LAND USE AS PER CDP 2015





## India

**EMBARQ** 

## >> DATA ANALYSIS

## EXISTING ANALYSIS - EXISTING LAND USE AS COMPARED TO CDP 2015





## >> DATA ANALYSIS

## EXISTING ANALYSIS - LAND USE WITH GROUND FLOOR MIXED USE









**EMBARQ** 

## >> DATA ANALYSIS

## EXISTING ANALYSIS - LAND USE WITH FIRST FLOOR MIXED USE









## >> DATA ANALYSIS

## EXISTING ANALYSIS - FLOOR AREA RATIO (FAR) AS PROPOSED BY CDP 2015







# EMBARQ° India

## >> DATA ANALYSIS

## EXISTING ANALYSIS - FLOOR AREA RATIO (FAR) ACHIEVED PRESENTLY











## >> DATA ANALYSIS

## EXISTING ANALYSIS - BUILDING HEIGHTS AS PROPOSED BY CDP 2015









# EMBARQ° India

## >> DATA ANALYSIS

## EXISTING ANALYSIS - BUILDING HEIGHTS ACHIEVED PRESENTLY











## >> DATA ANALYSIS

## **EXISTING ANALYSIS - FIGURE GROUND**









**♂** EMBARQ°

### >> DATA ANALYSIS

## **EXISTING ANALYSIS - NATURAL FEATURES**









## EXISTING ANALYSIS - ROAD HIERARCHY









**EMBARQ** 

Chapter Four

#### >> DATA ANALYSIS

## **EXISTING ANALYSIS - LEGIBILITY**









## **EXISTING ANALYSIS - ACTIVITIES AND GENERATORS**







# EMBARQ India

#### >> DATA ANALYSIS

EXISTING ANALYSIS - SUPPLY AND DEMAND DIAGRAM AT THE CITY LEVEL







EXISTIN