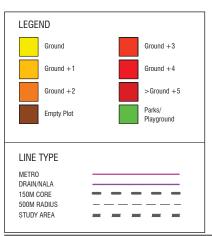

### TOWARDS A WALKABLE AND SUSTAINABLE BENGALURU

| CHAPTER 5 - DATA COLLECTION AND STATUTORY DOCUMENTS REVIEW                    | 57-98 |
|-------------------------------------------------------------------------------|-------|
| COMPREHENSIVE DEVELOPMENT PLAN AND REVISED MASTER PLAN - LAND USE             | 58    |
| COMPREHENSIVE DEVELOPMENT PLAN - EXISTING AND PROPOSED FLOOR AREA RATIO (FAR) | 59    |
| BMRC - DETAILED PROJECT REPORT. PHASE-1                                       | 60    |
| BMTC - BUS ROUTES AND DAILY TRIP DETAILS                                      | 60    |
| ADMINISTRATIVE BOUNDARIES OF CITY AGENCIES                                    | 61-62 |
| MAPPING INFORMATION                                                           |       |
| BUFFER AREA (750 M RADIUS FROM METRO STATION)                                 | 63    |
| CORE AREA (150 M RADIUS FROM METRO STATION)                                   | 64    |
| TOTAL STATION SURVEY                                                          | 65    |
| CENSUS DATA (1990, 2000)                                                      | 66    |
| RESIDENT'S SURVEY                                                             |       |
| QUESTIONNAIRE FORM                                                            | 67    |
| DATA COLLECTED                                                                | 68-70 |
| VISITOR'S SURVEY                                                              |       |
| QUESTIONNAIRE FORM                                                            | 71    |
| DATA COLLECTED                                                                | 72    |
| PASSERBY'S SURVEY                                                             |       |
| QUESTIONNAIRE FORM                                                            | 73    |
| DATA COLLECTED                                                                | 74    |
| PEDESTRIAN VOLUME COUNTS                                                      | 75    |
| PEDESTRIAN ORIGIN-DESTINATION (OD) SURVEYS                                    | 76    |
| URBAN FABRIC DATA                                                             |       |
| BUILDING HEIGHT, BUILDING USE, LAND OWNERSHIP                                 | 77    |
| ROAD HIERARCHY, ACTIVITIES AND GENERATORS, PARKING STANDS(AUTO, TAXI)         | 78    |
| EXISTING STREET SECTIONS                                                      | 79-84 |
| RESIDENTIAL TYPOLOGY                                                          | 85-87 |
| REAL ESTATE PRICE - 1990, 2000, 2010                                          | 88    |
| PHOTO DOCUMENTATION                                                           | 89-92 |
|                                                                               |       |