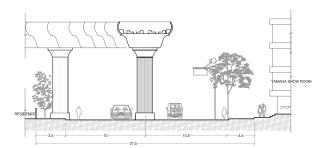

### · Street Sections

Arterial roads, secondary roads, junctions, intersections, stretch below metro station.