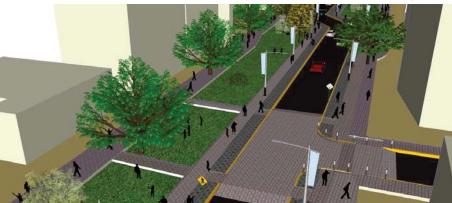

PICKUP FOR M.V.

MEDIAN

TWO LAKES
FOR M.V.

-6.50 -1 -4.65 -1

SECTION A PHASE - 1

3.15 - 1.50 | - 6.50



## >> PROPOSALS

## PROPOSED SECTIONS @ INDIRANAGAR DOUBLE ROAD









**EMBARQ** 

## >> PROPOSALS

## PROPOSED SECTIONS @ INDIRANAGAR 100 FEET ROAD









## >> PROPOSALS

## PROPOSED SECTIONS @ INDIRANAGAR 100 FEET ROAD





**TEMBARQ** 

## >> PROPOSALS

## PROPOSED SECTIONS @ 9M PEDESTRIAN PRIORITY ROAD













## >> PROPOSALS

## SNAP SHOTS OF CMH ROAD STRETCH BETWEEN DOUBLE ROAD AND 100 FEET ROAD INDIRANAGAR





Snap Shot 1 Snap Shot 2





Snap Shot 3





## >>> PROPOSALS

## PHASE THREE - PLAN OF INDIRANAGAR 100 FEET ROAD



Scenario 3: 100FT Road





## >> PROPOSALS

## PHASE THREE - SNAP SHOTS OF INDIRANAGAR 100 FEET ROAD





Snap Shot 1





Snap Shot 3









## >> DATA ANALYSIS

### STRUCTURE TO DATA ANALYSIS

The analysis of the data collected from primary and secondary sources has broadly been divided into four categories namely - Physical, Institutional, Economic and Intangible.

The analysis methodology comprises two stages. The first stage of the analysis interprets the data collected and understands the inter-relationships between urban components in the 'existing context'. Once the existing context is understood the analysis then identifies the nature of relationship between urban components in the context of pedestrian networks / accessibility in an urban fabric.

The second stage of the analysis which is known as the 'Transformative Analysis' identifies six triggers of transformation namely - access and proximity to metro statio