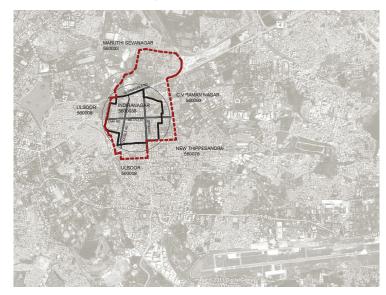

## >> HISTORY AND EVOLUTION OF PROJECT AREA PRECINCT

Map of Bangalore in 1895 with project area highlighted Source: Census of India

Map of Bangalore in 1941 with project area highlighted Source: Census of India

Map of Bangalore in 1971 with project area highlighted Source: Census of India

Map of Bangalore in 1981 with project area highlighted Source: Census of India

The history of Indiranagar dates back to 1954 when the City Improvement Trust Board of Bangalore (CITB) laid out the neighbourhood and allocated nearly 40 percent of the land for economically weaker sections.