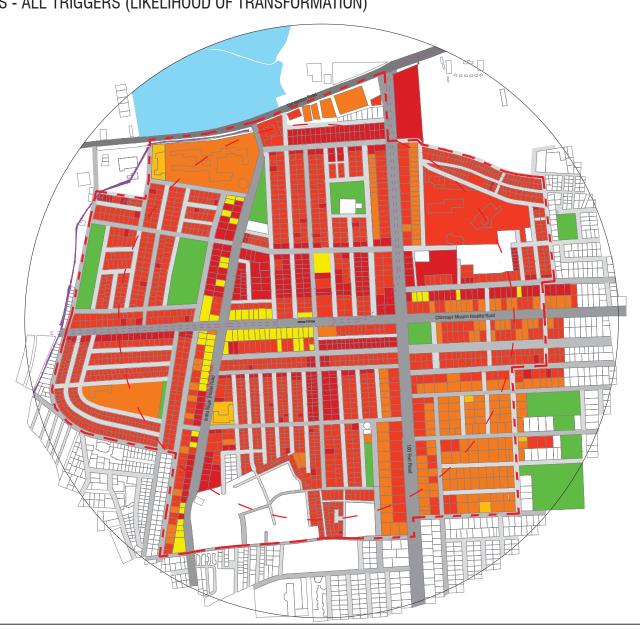

The methodology comprises the following stages:

- Identifying a site that provides the complexities that exist in present-day urban neighborhoods and hence provide an opportunity to address current state of affairs and the solutions to overcome some of the critical issues at stake.
- Identifying a Core area (approx a city block in depth and width) within the selected neighborhood
  that houses the transit hub and a larger Buffer area (approx 500 meters from the transit hub) that
  acts as a feeder to the Core area (a 500 Meter radius is an internationally accepted reasonable distance for walking and bicycling).
- Identification of 'Urban Components' that affect pedestrian networks/accessibility to the Core and Buffer

- · Identification of linkages between 'Urban Components'
- · Data collection for 'Urban Components' in the Core and Buffer
- Analysis on how each 'Urban Component' affect pedestrian networks in its present and current context
- Identifying urban transformation triggers such as, access and proximity to the stations, land costs, plot size, land ownership, current FAR achieved and the likelihood of change in land use.
- Analysis how each 'Urban Component' will likely get affected by the transformation process and in-turn affects the pedestrian networks and their accessibility.
- Propose 3 scenarios based on the implementation strategy wherein each scenario will be taken up
  at key milestones of the implementation of the metro corridor.
- · Presentation to stakeholders and community.