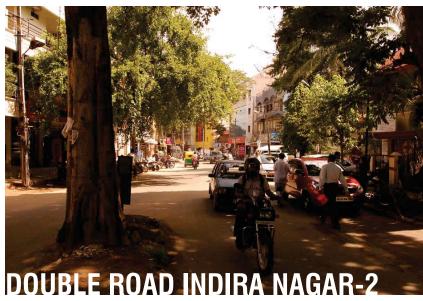

## >> PROJECT AREA: CMH ROAD METRO STATION PRECINCT

Consolidated Base Map of Project Area Source: Sky Group

The project area is located in the eastern part of the city, accessed by 3 major arterial roads namely CMH Road running East-West between the neighbourhood of Ulsoor and 80 feet road Indiranagar, 100 feet road running North-South between Old Madras Road and Airport Road and lastly Old Madras Road running East-West at the northern periphery of the precinct. The precinct also comprises a neighbourhood arterial road (Double Road) that runs North-South between Old Madras road and which eventually loops back to 100 feet road Indiranagar.