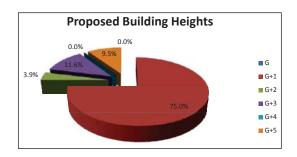

### TOWARDS A WALKABLE AND SUSTAINABLE BENGALURU

| CHAPTER 5 - DATA COLLECTION AND STATUTORY DOCUMENTS REVIEW                    | 57-98 |
|-------------------------------------------------------------------------------|-------|
| COMPREHENSIVE DEVELOPMENT PLAN AND REVISED MASTER PLAN - LAND USE             | 58    |
| COMPREHENSIVE DEVELOPMENT PLAN - EXISTING AND PROPOSED FLOOR AREA RATIO (FAR) | 59    |
| BMRC - DETAILED PROJECT REPORT. PHASE-1                                       | 60    |
| BMTC - BUS ROUTES AND DAILY TRIP DETAILS                                      | 60    |
| ADMINISTRATIVE BOUNDARIES OF CITY AGENCIES                                    | 61-62 |
| MAPPING INFORMATION                                                           |       |
| BUFFER AREA (750 M RADIUS FROM METRO STATION)                                 | 63    |
| CORE AREA (150 M RADIUS FROM METRO STATION)                                   | 64    |
| TOTAL STATION SURVEY                                                          | 65    |
| CENSUS DATA (1990, 2000)                                                      | 66    |
| RESIDENT'S SURVEY                                                             |       |
| QUESTIONNAIRE FORM                                                            | 67    |
| DATA COLLECTED                                                                | 68-70 |
| VISITOR'S SURVEY                                                              |       |
| QUESTIONNAIRE FORM                                                            | 71    |
| DATA COLLECTED                                                                | 72    |
| PASSERBY'S SURVEY                                                             |       |
| QUESTIONNAIRE FORM                                                            | 73    |
| DATA COLLECTED                                                                | 74    |
| PEDESTRIAN VOLUME COUNTS                                                      | 75    |
| PEDESTRIAN ORIGIN-DESTINATION (OD) SURVEYS                                    | 76    |
| URBAN FABRIC DATA                                                             |       |
| BUILDING HEIGHT, BUILDING USE, LAND OWNERSHIP                                 | 77    |
| ROAD HIERARCHY, ACTIVITIES AND GENERATORS, PARKING STANDS(AUTO, TAXI)         | 78    |
| EXISTING STREET SECTIONS                                                      | 79-84 |
| RESIDENTIAL TYPOLOGY                                                          | 85-87 |
| REAL ESTATE PRICE - 1990, 2000, 2010                                          | 88    |
| PHOTO DOCUMENTATION                                                           | 89-92 |
|                                                                               |       |