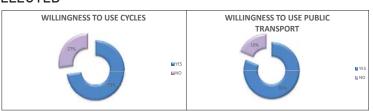

### Resident Survey

Personal details, Household details, Employment details, perception of walking / cycling / public transport, daily trip frequency and mode of transport, parking requirement, parking permit control.

### Visitor Survey

Personal details, mode of daily commute, Origin - Destination, purpose of visit, perception of walking / cycling /public transport, daily trip frequency and mode of transport and parking requirement.

### Passer-by Survey

Personal details, mode of transport, purpose of visit, origin-destination, frequency of visit and perception of walking / cycling /public transport.