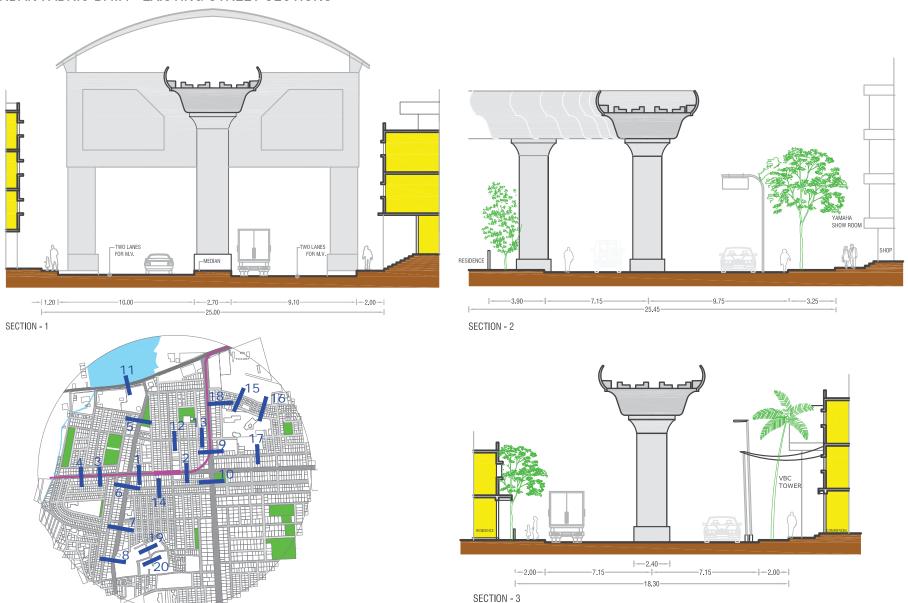

### · Street Sections

Arterial roads, secondary roads, junctions, intersections, stretch below metro station.