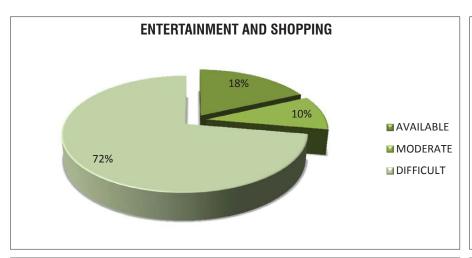

Census Data

Total population, gender breakup, number of households, employment ratio and literacy levels.

· Pedestrian Origin Destination Survey (OD)

Mobility networks, pedestrian experience rating, distances travelled, age /gender breakup, purpose of commute.

### Visitor Survey

Personal details, mode of daily commute, Origin - Destination, purpose of visit, perception of walking / cycling /public transport, daily trip frequency and mode of transport and parking requirement.

### Passer-by Survey

Personal details, mode of transport, purpose of visit, origin-destination, frequency of visit and perception of walking / cycling /public transport.