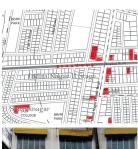

## >> PROJECT AREA: CMH ROAD METRO STATION PRECINCT

Consolidated Base Map of Project Area Source: Sky Group

The project area is located in the eastern part of the city, accessed by 3 major arterial roads namely CMH Road running East-West between the neighbourhood of Ulsoor and 80 feet road Indiranagar, 100 feet road running North-South between Old Madras Road and Airport Road and lastly Old Madras Road running East-West at the northern periphery of the precinct. The precinct also comprises a neighbourhood arterial road (Double Road) that runs North-South between Old Madras road and which eventually loops back to 100 feet road Indiranagar.