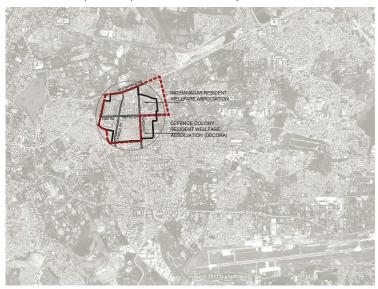

· Administrative boundaries

BBMP, BMRC, BMTC, BESCOM, BWSSB, Post Office, Law enforcement, RWAs.

Mapping Information

Buffer (750 meters)

Core Area (150 meters)

Total Station Survey (TSS)

Right of way, existing Metro alignment, location of Piers, Infrastructure (water, sewer, electricity), traffic lights, topography, pavement widths, location of trees, signboards.