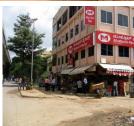

### Photo Documentation

Street character, built character, junctions, infrastructure, activities.

## >> PROJECT AREA: CMH ROAD METRO STATION PRECINCT

Consolidated Base Map of Project Area Source: Sky Group

The project area is located in the eastern part of the city, accessed by 3 major arterial roads namely CMH Road running East-West between the neighbourhood of Ulsoor and 80 feet road Indiranagar, 100 feet road running North-South between Old Madras Road and Airport Road and lastly Old Madras Road running East-West at the northern periphery of the precinct. The precinct also comprises a neighbourhood arterial road (Double Road) that runs North-South between Old Madras road and which eventually loops back to 100 feet road Indiranagar.