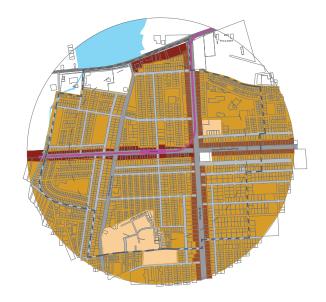

## >> PROJECT AREA: CMH ROAD METRO STATION PRECINCT

Consolidated Base Map of Project Area Source: Sky Group

The project area is located in the eastern part of the city, accessed by 3 major arterial roads namely CMH Road running East-West between the neighbourhood of Ulsoor and 80 feet road Indiranagar, 100 feet road running North-South between Old Madras Road and Airport Road and lastly Old Madras Road running East-West at the northern periphery of the precinct. The precinct also comprises a neighbourhood arterial road (Double Road) that runs North-South between Old Madras road and which eventually loops back to 100 feet road Indiranagar.