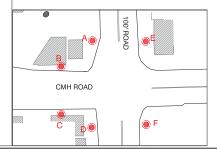

## >> PROJECT AREA: CMH ROAD METRO STATION PRECINCT

Consolidated Base Map of Project Area Source: Sky Group

The project area is located in the eastern part of the city, accessed by 3 major arterial roads namely CMH Road running East-West between the neighbourhood of Ulsoor and 80 feet road Indiranagar, 100 feet road running North-South between Old Madras Road and Airport Road and lastly Old Madras Road running East-West at the northern periphery of the precinct. The precinct also comprises a neighbourhood arterial road (Double Road) that runs North-South between Old Madras road and which eventually loops back to 100 feet road Indiranagar.