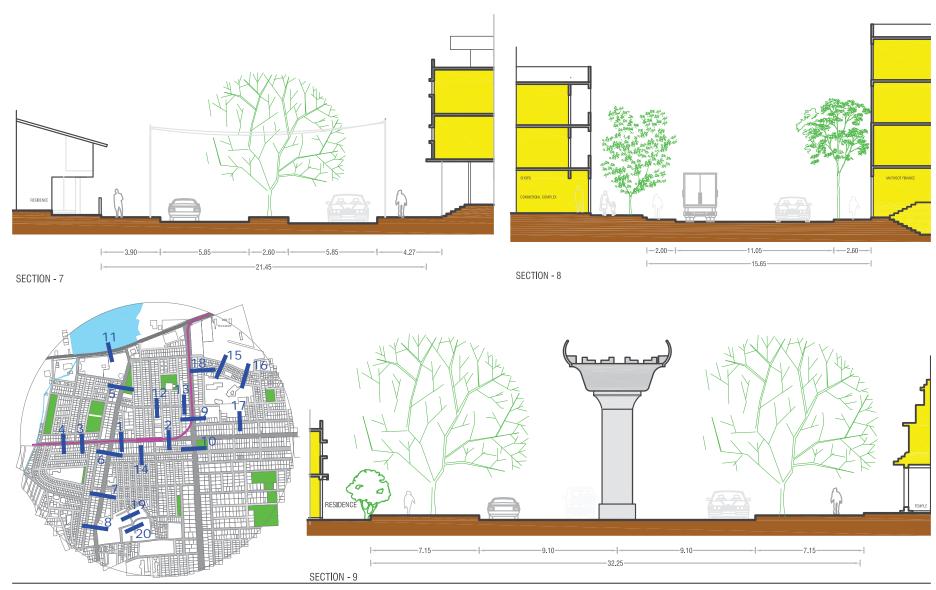

### · Street Sections

Arterial roads, secondary roads, junctions, intersections, stretch below metro station.