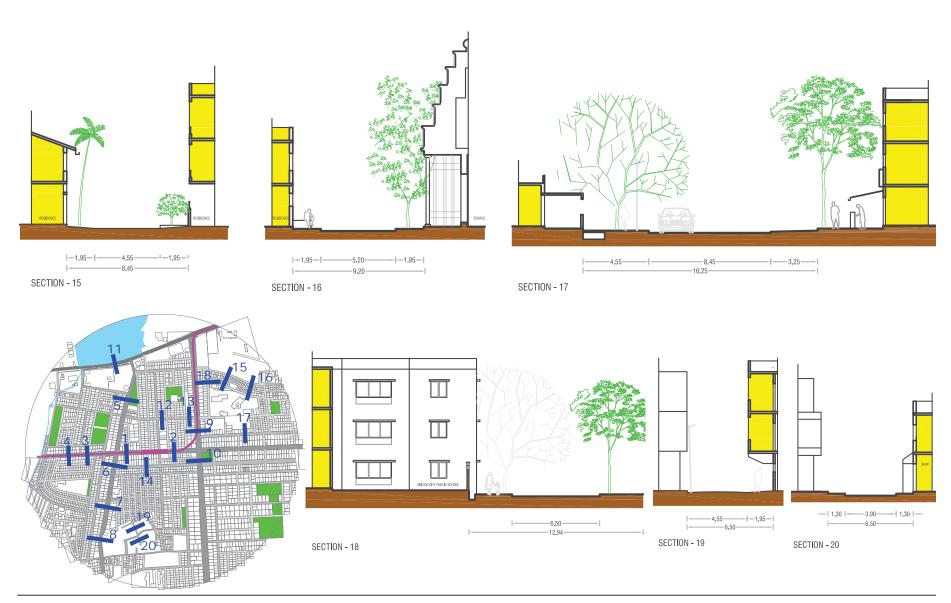

### · Street Sections

Arterial roads, secondary roads, junctions, intersections, stretch below metro station.