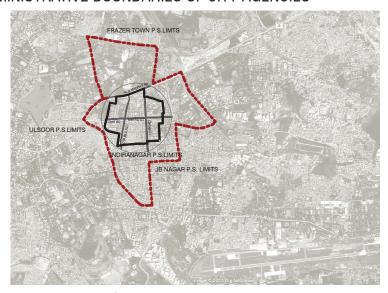

· Administrative boundaries

BBMP, BMRC, BMTC, BESCOM, BWSSB, Post Office, Law enforcement, RWAs.

Mapping Information

Buffer (750 meters)

Core Area (150 meters)

Total Station Survey (TSS)

Right of way, existing Metro alignment, location of Piers, Infrastructure (water, sewer, electricity), traffic lights, topography, pavement widths, location of trees, signboards.