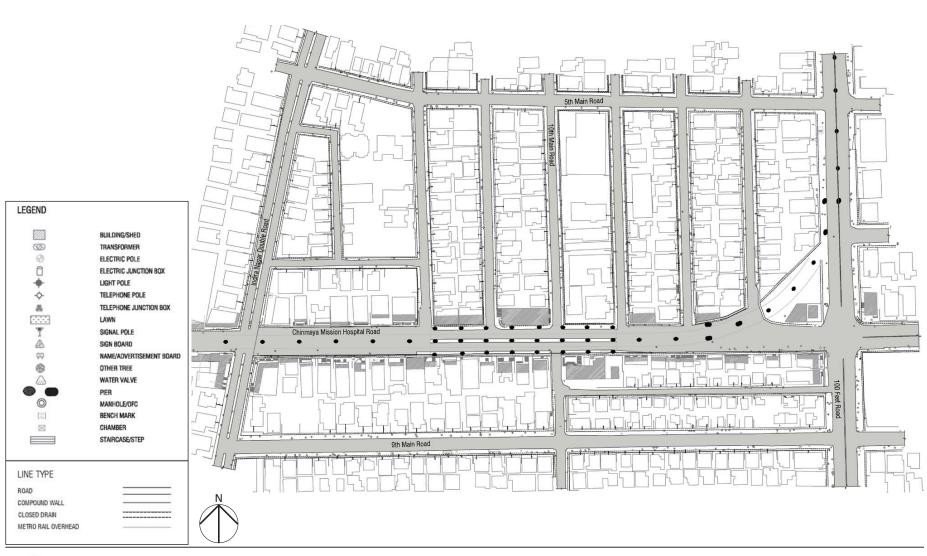

· Administrative boundaries

BBMP, BMRC, BMTC, BESCOM, BWSSB, Post Office, Law enforcement, RWAs.

Mapping Information

Buffer (750 meters)

Core Area (150 meters)

Total Station Survey (TSS)

Right of way, existing Metro alignment, location of Piers, Infrastructure (water, sewer, electricity), traffic lights, topography, pavement widths, location of trees, signboards.