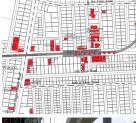

## >> PROJECT AREA: CMH ROAD METRO STATION PRECINCT

Consolidated Base Map of Project Area Source: Sky Group

The project area is located in the eastern part of the city, accessed by 3 major arterial roads namely CMH Road running East-West between the neighbourhood of Ulsoor and 80 feet road Indiranagar, 100 feet road running North-South between Old Madras Road and Airport Road and lastly Old Madras Road running East-West at the northern periphery of the precinct. The precinct also comprises a neighbourhood arterial road (Double Road) that runs North-South between Old Madras road and which eventually loops back to 100 feet road Indiranagar.