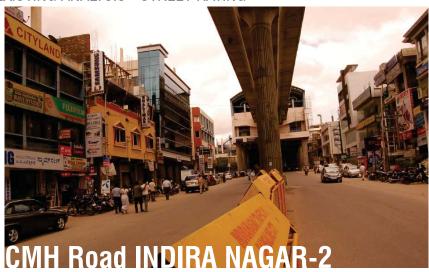

The CMH Road Metro Station was identified as a potential area to be taken up for the accessibility project after careful surveys and walkthrough the precinct surrounding the metro station.

The project area was carefully evaluated to ascertain that it satisfies the following key criteria for selection as pilot, namely:

## >> PROJECT AREA: CMH ROAD METRO STATION PRECINCT

Consolidated Base Map of Project Area Source: Sky Group

The project area is located in the eastern part of the city, accessed by 3 major arterial roads namely CMH Road running East-West between the neighbourhood of Ulsoor and 80 feet road Indiranagar, 100 feet road running North-South between Old Madras Road and Airport Road and lastly Old Madras Road running East-West at the northern periphery of the precinct. The precinct also comprises a neighbourhood arterial road (Double Road) that runs North-South between Old Madras road and which eventually loops back to 100 feet road Indiranagar.