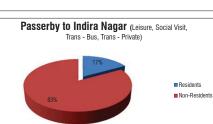

### Passer-by Survey

Personal details, mode of transport, purpose of visit, origin-destination, frequency of visit and perception of walking / cycling /public transport.