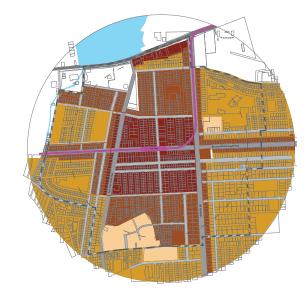

## >> PROJECT AREA: CMH ROAD METRO STATION PRECINCT

Consolidated Base Map of Project Area Source: Sky Group

The project area is located in the eastern part of the city, accessed by 3 major arterial roads namely CMH Road running East-West between the neighbourhood of Ulsoor and 80 feet road Indiranagar, 100 feet road running North-South between Old Madras Road and Airport Road and lastly Old Madras Road running East-West at the northern periphery of the precinct. The precinct also comprises a neighbourhood arterial road (Double Road) that runs North-South between Old Madras road and which eventually loops back to 100 feet road Indiranagar.