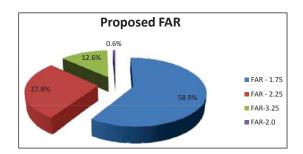

ation analysis the property with highest total sum of (which is the sum of numbers from each transformation triggers) is given a rating of 1 to 5 to conclude the composite transformative analysis.

The composite transformative analysis is then used as a base to arrive at scenarios for implementation which become part of the proposal.



### EXISTING ANALYSIS - PROPOSED LAND USE AS PER CDP 2015





## India

**EMBARQ** 

## >> DATA ANALYSIS

## EXISTING ANALYSIS - EXISTING LAND USE AS COMPARED TO CDP 2015





## >> DATA ANALYSIS

## EXISTING ANALYSIS - LAND USE WITH GROUND FLOOR MIXED USE









**EMBARQ** 

## >> DATA ANALYSIS

## EXISTING ANALYSIS - LAND USE WITH FIRST FLOOR MIXED USE









## >> DATA ANALYSIS

## EXISTING ANALYSIS - FLOOR AREA RATIO (FAR) AS PROPOSED BY CDP 2015







# EMBARQ° India

## >> DATA ANALYSIS

## EXISTING ANALYSIS - FLOOR AREA RATIO (FAR) ACHIEVED PRESENTLY











## >> DATA ANALYSIS

## EXISTING ANALYSIS - BUILDING HEIGHTS AS PROPOSED BY CDP 2015









# EMBARQ° India

## >> DATA ANALYSIS

## EXISTING ANALYSIS - BUILDING HEIGHTS ACHIEVED PRESENTLY











## >> DATA ANALYSIS

## **EXISTING ANALYSIS - FIGURE GROUND**









**♂** EMBARQ°

### >> DATA ANALYSIS

## **EXISTING ANALYSIS - NATURAL FEATURES**









## EXISTING ANALYSIS - ROAD HIERARCHY









**EMBARQ** 

Chapter Four

#### >> DATA ANALYSIS

## **EXISTING ANALYSIS - LEGIBILITY**









## **EXISTING ANALYSIS - ACTIVITIES AND GENERATORS**







# EMBARQ India

#### >> DATA ANALYSIS

EXISTING ANALYSIS - SUPPLY AND DEMAND DIAGRAM AT THE CITY LEVEL







EXI