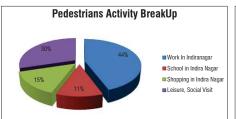

Census Data

Total population, gender breakup, number of households, employment ratio and literacy levels.

· Pedestrian Origin Destination Survey (OD)

Mobility networks, pedestrian experience rating, distances travelled, age /gender breakup, purpose of commute.