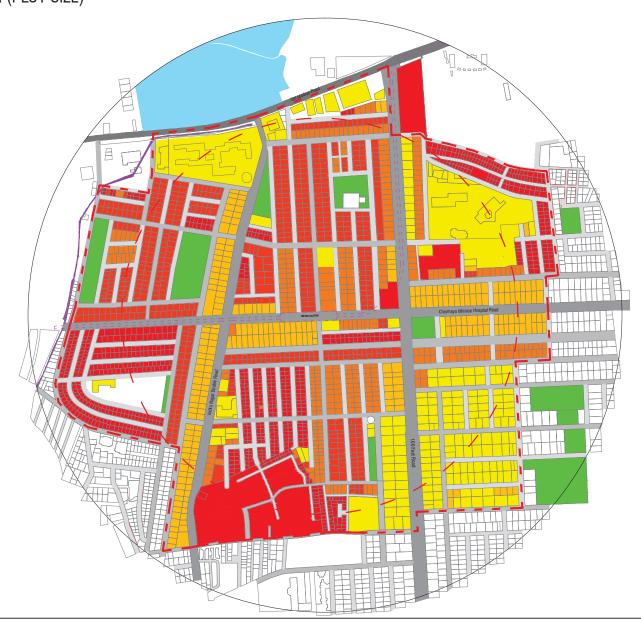

|                          |                                                     |                | Methodology for Accessibility P                                         | roject - Indiranaga |                                                                                  |                      |                |          |
|--------------------------|-----------------------------------------------------|----------------|-------------------------------------------------------------------------|---------------------|----------------------------------------------------------------------------------|----------------------|----------------|----------|
|                          | PHASE-1                                             |                | PHASE-2                                                                 |                     | PHASE-3                                                                          |                      |                |          |
| Nodels for Accessibility | based on Bridging Existing Gaps in                  |                | based on providing connectivity to                                      |                     | based on Scenarios triggered by transformations                                  |                      |                |          |
| tudies                   | Connectivity                                        |                | existing+ proposed networks                                             |                     |                                                                                  |                      |                |          |
|                          |                                                     |                |                                                                         |                     |                                                                                  |                      |                | _        |
| Remarks                  | existing Gaps are Bridged;                          |                | gaps are identified for a longer 'horizon                               |                     | study of transformation parameters gives rise to issues and opportunities. These |                      | Infomal Sector |          |
|                          |                                                     |                | period'. Gaps are bridged through phased                                |                     | are synthesised into Scenarios, which are then opened out for public opinion;    |                      |                |          |
|                          |                                                     |                | projects;                                                               |                     |                                                                                  |                      |                |          |
|                          | Study Parameters                                    | Scale of Study | Study Parameters                                                        | Scale of Study      | Study Parameters                                                                 | Scale of Study       | facilities     |          |
| Data collection          | Transport Network at level of<br>Bangalore          | City           | Transport Network at level of Bangalore                                 | City                | Land Value (Evolution)                                                           | City + Buffer + Core | public Space   |          |
|                          | Road Network (existing)                             | City + Buffer  | Road Network (Existing + Proposed)                                      | City+ Buffer        | FSI (Evolution corresponding to Land Value)                                      | City + Buffer + Core | fabric         | Ritual   |
|                          | Bus Network (existing)                              | City + Buffer  | Bus Network (Existing + Proposed)                                       | City+ Buffer        | Land Use (evolution)                                                             | City + Buffer + Core | Typology       | Culture  |
|                          | Rail Network (existing)                             | City           | BMRCL Network (Existing + Proposed)                                     | City+ Buffer        | Profile of Users including visitors, residents and Passerby (Evolution)          | Buffer + Core        | legibility     | Commun   |
|                          | Para-Transit (existing)                             | City+ Buffer   | HSRL Network (Existing+ Proposed)                                       | City                | Sense of Place Including Physical and NON Physical components                    | Buffer + Core        | Physical       | Non Phys |
|                          | Pedestrian/ Biking (existing)                       | Buffer + Core  | Mono Rail (Existing+ Proposed)                                          | City                | Identity of Place                                                                | City + Buffer + Core | Physical       | Non Phys |
|                          | Parking (existing)                                  | Buffer + Core  | Rail Network (Existing + Proposed)                                      | City                |                                                                                  |                      | Home           | Local    |
|                          | Goods/ Transport (existing)                         | City + Buffer  | Para-Transit (Existing + Proposed)                                      | City + Buffer       |                                                                                  |                      | Work           | regional |
|                          |                                                     |                | Pedestrian/ Biking (Existing+ Proposed)                                 | Buffer + Core       |                                                                                  |                      | recreation     | national |
|                          |                                                     |                | Parking (Existing+ Proposed)                                            | Buffer + Core       |                                                                                  |                      | religious      |          |
|                          |                                                     |                | Goods/ Transport (Existing+ Proposed)                                   | City + Buffer       |                                                                                  |                      |                |          |
|                          |                                                     |                |                                                                         |                     |                                                                                  |                      |                |          |
| Analysis                 | Identifying Gaps:                                   |                | Identifying Gaps:                                                       |                     | Identifying Potential Transformation Triggers:                                   |                      |                |          |
|                          | parking study                                       | Buffer + Core  | review of existing statutory documents                                  | City                | Evolution of the city                                                            | City + Buffer + Core |                |          |
|                          | walkability study                                   | Buffer + Core  | review of proposed planning documents                                   | City                | real estate study                                                                | City + Buffer + Core |                |          |
|                          | barrier-free areas                                  | Buffer + Core  | projections + simulations as per statutory documents                    | y City              | legibility study                                                                 | Buffer + Core        |                |          |
|                          | volume counts                                       | Buffer         | conflicts arising out of new networks to<br>be introduced in the future | City                | typology study                                                                   | Buffer + Core        |                |          |
|                          | conflict resolution ie traffic jams, accidents etc. | Buffer + Core  |                                                                         |                     | fabric study                                                                     | Buffer + Core        |                |          |
|                          |                                                     |                |                                                                         |                     | public space study                                                               | Buffer + Core        |                |          |
|                          |                                                     |                |                                                                         |                     | Open space study                                                                 | Buffer + Core        |                |          |
|                          |                                                     |                |                                                                         |                     | Study of communities and the use of space, rituals etc                           | Buffer               |                |          |
|                          |                                                     |                |                                                                         |                     | study of heritage including built and natural                                    | Buffer               |                |          |
|                          |                                                     |                |                                                                         |                     |                                                                                  |                      |                |          |
| Public process           |                                                     |                |                                                                         |                     | S1 Towards a NON intentional accretive scenario as it is going today             |                      |                |          |
|                          | Exhibition of proposed projects                     |                | Exhibition of potential projects                                        |                     | S2 Towards a NON Residential Future -gentrification of the area-                 |                      |                |          |
|                          |                                                     |                |                                                                         |                     | S3 Towards a more contained Residential Future- social fabric remains intact     |                      |                |          |
|                          |                                                     | 1              | 1                                                                       | 1                   |                                                                                  | <del>'</del>         |                |          |
| Final projects           |                                                     |                |                                                                         |                     |                                                                                  |                      |                |          |