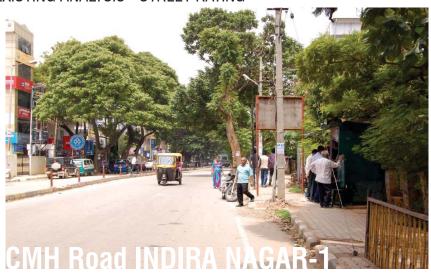

## >> PROJECT AREA: CMH ROAD METRO STATION PRECINCT

Consolidated Base Map of Project Area Source: Sky Group

The project area is located in the eastern part of the city, accessed by 3 major arterial roads namely CMH Road running East-West between the neighbourhood of Ulsoor and 80 feet road Indiranagar, 100 feet road running North-South between Old Madras Road and Airport Road and lastly Old Madras Road running East-West at the northern periphery of the precinct. The precinct also comprises a neighbourhood arterial road (Double Road) that runs North-South between Old Madras road and which eventually loops back to 100 feet road Indiranagar.