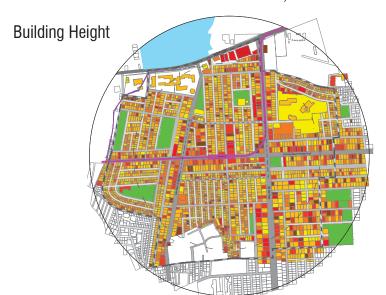

### · Urban Fabric Data

Building use, building heights, typology, land ownership, road hierarchy, street sections and activities and generators, parking, auto / taxi / bus stands.