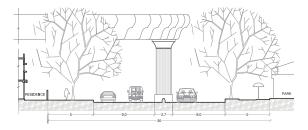

### · Street Sections

Arterial roads, secondary roads, junctions, intersections, stretch below metro station.